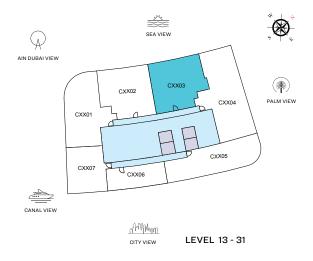

### VIEWS

#### Marina Skyline

C1106, C1206, C1306, C1406, C1506, C1606, C1706, C1806, C1906, C2006, C2106, C2206, C2306, C2406, C2506, C2606, C2706, C2806, C2906, C3006, C3106

#### Marina Skyline

C1107, C1207, C1307, C1407, C1507, C1607, C1707, C1807, C1907, C2007, C2107, C2207, C2307, C2407, C2507, C2607, C2707, C2807, C2907, C3007, C3107

### VIEWS

Blue waters, Ain Dubai, Palm Jumeirah, Harbour, Sea, Skydive C1301, C1401, C1501, C1601, C1701, C1801, C1901, C2001, C2101, C2201, C2301, C2401, C2501, C2601, C2701, C2801, C2901, C3001, C3101

### VIEWS

Palm Jumeirah, Harbour, Sea

C1302, C1402, C1502, C1602, C1702, C1802, C1902, C2002, C2102, C2202, C2302, C2402, C2502, C2602, C2702, C2802, C2902, C3002, C3102

### VIEWS

Palm Jumeirah, Harbour, Sea

C1303, C1403, C1503, C1603, C1703, C1803, C1903, C2003, C2103, C2203, C2303, C2403, C2503, C2603, C2703, C2803, C2903, C3003, C3103

#### Marina Skyline

C1305, C1405, C1505, C1605, C1705, C1805, C1905, C2005, C2105, C2205, C2305, C2405, C2505, C2605, C2705, C2805, C2905, C3005, C3105

### VIEWS

Palm Jumeirah, Harbour, Sea C1304, C1404, C1504, C1604, C1704, C1804, C1904, C2004, C2104, C2204, C2304, C2404, C2504, C2604, C2704, C2804, C2904, C3004, C3104