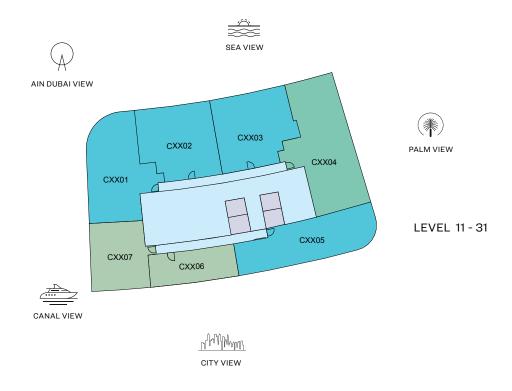

# FLOOR PLAN LAYOUT

## **TOWER C**







## TYPE A (with powder room + balcony)

SUITE = 769.30 SQ.FT BALCONY = 81.91 SQ.FT TOTAL = 851.21 SQ.FT









List of unit numbers with this unit plan:

### VIEWS

#### Marina Skyline

C1106, C1206, C1306, C1406, C1506, C1606, C1706, C1806, C1906, C2006, C2106, C2206, C2306, C2406, C2506, C2606, C2706, C2806, C2906, C3006, C3106

#### DIMENSIONS (MM)









simow 1 All dimensions are in matric, massured to well finished. 2 All materials dimensions 8 drawings are approximate 2 Information is subject to change without nation of

2 KITCHEN/DINING - 3950 X 3450

## TYPE B (with powder room + study room + balcony)

SUITE = 1,107.93 SQ.FT BALCONY = 131.21 SQ.FT TOTAL = 1,239.14 SQ.FT









List of unit numbers with this unit plan:

### VIEWS

#### Marina Skyline

C1107, C1207, C1307,