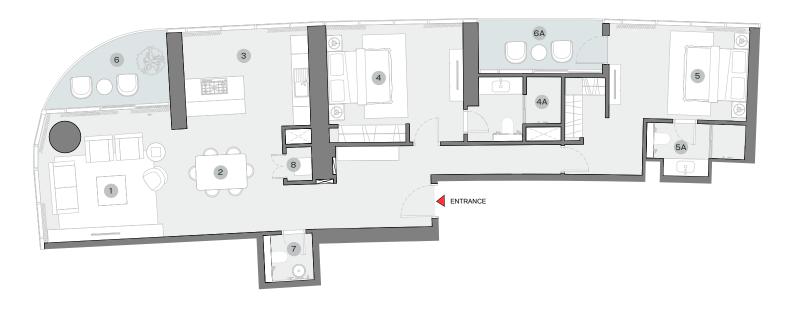

#### DIMENSIONS (MM)

1 LIVING - 7400 X 4300

2 DINING - 3900 X 4400

3 KITCHEN - 2600 X 4500

4 BEDROOM 1 - 3750 X 5350

4A BATHROOM 1 - 3200 X 2750 5 BEDROOM 2 - 4100 X 3650

5A BATHROOM 2 - 2800 X 2600

6 BALCONY - 2000 X 4700

7 POWDER - 1400 X 2900

8 UTILITY - 1650 X 1500