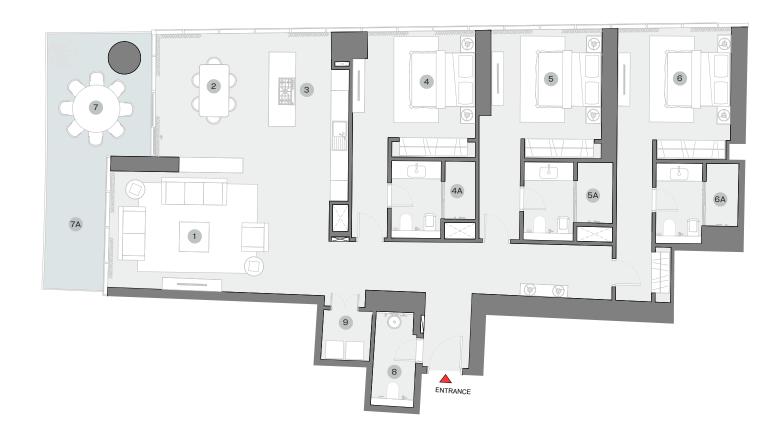

## TYPE A (with powder room + balcony)

SUITE = 2,124.69 SQ.FT BALCONY = 271.36 SQ.FT TOTAL = 2,396.05 SQ.FT

List of unit numbers with this unit plan:

#### DIMENSIONS (MM)

1 LIVING - 7400 X 4250

2 DINING - 3800 X 4400

2 DINING - 3800 X 4400

3 KITCHEN - 2700 X 4400

4 BEDROOM 1 - 4150 X 3550

4A BATHROOM 1 - 2800 X 2600

5 BEDROOM 2 - 3750 X 3650

5A BATHROOM 2 - 3000 X 26506 BEDROOM 3 - 3800 X 3750

7 BALCONY - 3500 X 4150 7A BALCONY 2 - 2000 X 4750

6A BATHROOM 3 - 2800 X 2700

8 POWDER - 1400 X 3150

9 UTILITY - 1650 X 1650