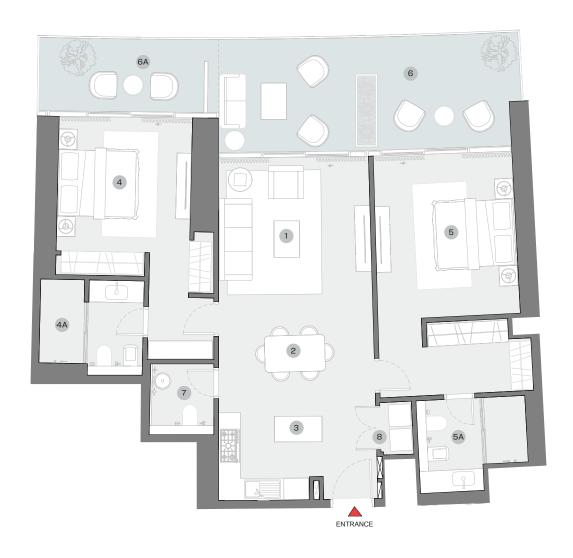

## TYPE B (with powder room + balcony)

SUITE = 1,287.47 SQ.FT BALCONY = 396.00 SQ.FT TOTAL = 1,683.47 SQ.FT

List of unit numbers with this unit plan:

### VIEWS

Palm Jumeirah, Harbour, Sea

C1302, C1402, C1502, C1602, C1702, C1802, C1902, C2002, C2102, C2202, C2302, C2402, C2502, C2602, C2702, C2802, C2902, C3002, C3102

#### DIMENSIONS (MM)

1 LIVING - 4200 X 4000

2 DINING - 4250 X 2800

3 KITCHEN - 2850 X 2500

4 BEDROOM 1 - 3600 X 3700

4A BATHROOM 1 - 2800 X 2600

5 BEDROOM 2 - 3800 X 4450 5A BATHROOM 2 - 3000 X 2550

00 6A BALCONY 2 - 4650 X 2000

7 POWDER - 1750 X 1950

BALCONY - 8250 X 3100

8 UTILITY - 850 X 1450