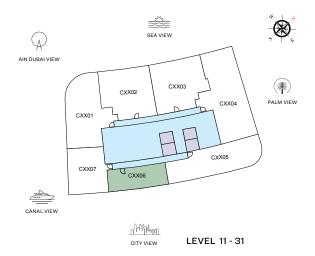

# FLOOR PLAN LAYOUT

## **TOWER C**







## TYPE A (with powder room + balcony)

SUITE = 769.30 SQ.FT BALCONY = 81.91 SQ.FT TOTAL = 851.21 SQ.FT









List of unit numbers with this unit plan:

### VIEWS

#### Marina Skyline

C1106, C1206, C1306, C1406, C1506, C1606, C1706, C1806, C1906, C2006, C2106, C2206, C2306, C2406, C2506, C2606, C2706, C2806, C2906, C3006, C3106

#### DIMENSIONS (MM)









simow 1 All dimensions are in matric, massured to well finished. 2 All materials dimensions 8 drawings are approximate 2 Information is subject to change without nation of

2 KITCHEN/DINING - 3950 X 3450

## TYPE B (with powder room + study room + balcony)

SUITE = 1,107.93 SQ.FT BALCONY = 131.21 SQ.FT TOTAL = 1,239.14 SQ.FT









List of unit numbers with this unit plan:

### VIEWS

#### Marina Skyline

C1107, C1207, C1307, C1407, C1507, C1607, C1707, C1807, C1907, C2007, C2107, C2207, C2307, C2407, C2507, C2607, C2707, C2807, C29