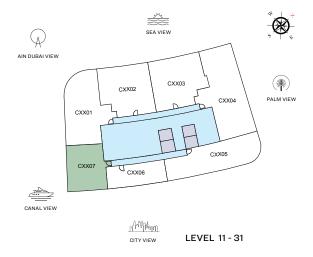

### VIEWS

#### Marina Skyline

C1106, C1206, C1306, C1406, C1506, C1606, C1706, C1806, C1906, C2006, C2106, C2206, C2306, C2406, C2506, C2606, C2706, C2806, C2906, C3006, C3106

### VIEWS

Blue waters, Ain Dubai, Palm Jumeirah, Harbour, Sea, Skydive C1301, C1401, C1501, C1601, C1701, C1801, C1901, C2001, C2101, C2201, C2301, C2401, C2501, C2601, C2701, C2801, C2901, C3001, C3101

### VIEWS

Palm Jumeirah, Harbour, Sea

C1302, C1402, C1502, C1602, C1702, C1802, C1902, C2002, C2102, C2202, C2302, C2402, C2502, C2602, C2702, C2802, C2902, C3002, C3102

### VIEWS

Palm Jumeirah, Harbour, Sea

C1303, C1403, C1503, C1603, C1703, C1803, C1903, C2003, C2103, C2203, C2303, C2403, C2503, C2603, C2703, C2803, C2903, C3003, C3103

#### Marina Skyline

C1305, C1405, C1505, C1605, C1705, C1805, C1905, C2005, C2105, C2205, C2305, C2405, C2505, C2605, C2705, C2805, C2905, C3005, C3105

### VIEWS

Palm Jumeirah, Harbour, Sea C1304, C1404, C1504, C1604, C1704, C1804, C1904, C2004, C2104, C2204, C2304, C2404, C2504, C2604, C2704, C2804, C2904, C3004, C3104