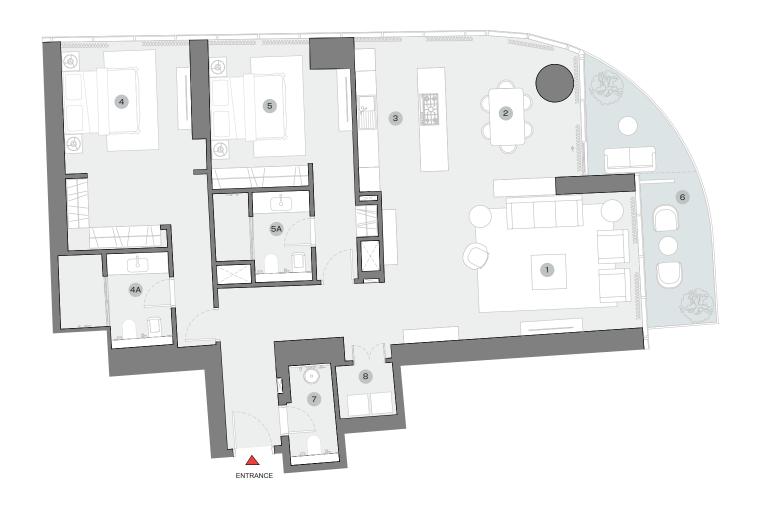

## TYPE A (with powder room + balcony)

SUITE = 1,728.04 SQ.FT BALCONY = 186.11 SQ.FT TOTAL = 1,914.15 SQ.FT

List of unit numbers with this unit plan:

### VIEWS

Blue waters, Ain Dubai, Palm Jumeirah, Harbour, Sea, Skydive C1301, C1401, C1501, C1601, C1701, C1801, C1901, C2001, C2101, C2201, C2301, C2401, C2501, C2601, C2701, C2801, C2901, C3001, C3101

#### DIMENSIONS (MM)

1 LIVING - 7400 X 4300

2 DINING - 3900 X 4400

3 KITCHEN - 2600 X 4500

4 BEDROOM 1 - 3750 X 5350

4A BATHROOM 1 - 3200 X 2750 5 BEDROOM 2 - 4100 X 3650

5A BATHROOM 2 - 2800 X 2600

6 BALCONY - 2000 X 4700

7 POWDER - 1400 X 2900

8 UTILITY - 1650 X 1500