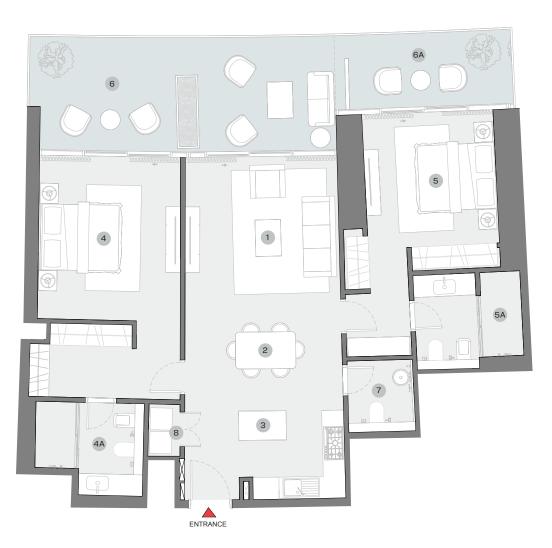

#### DIMENSIONS (MM)

1 LIVING - 7400 X 4300

2 DINING - 3900 X 4400

3 KITCHEN - 2600 X 4500

4 BEDROOM 1 - 3750 X 5350

4A BATHROOM 1 - 3200 X 2750 5 BEDROOM 2 - 4100 X 3650

5A BATHROOM 2 - 2800 X 2600

6 BALCONY - 2000 X 4700

7 POWDER - 1400 X 2900

8 UTILITY - 1650 X 1500