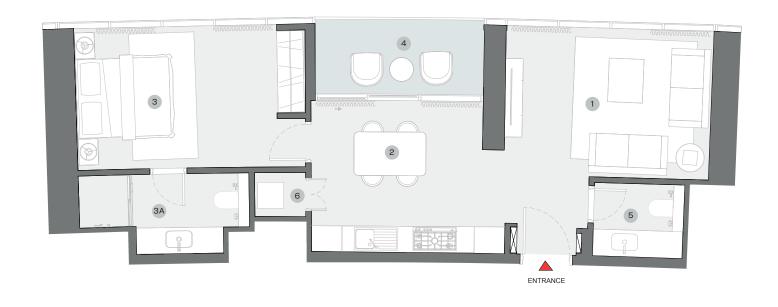

## TYPE A (with powder room + balcony)

SUITE = 769.30 SQ.FT BALCONY = 81.91 SQ.FT TOTAL = 851.21 SQ.FT

List of unit numbers with this unit plan:

#### DIMENSIONS (MM)

simow 1 All dimensions are in matric, massured to well finished. 2 All materials dimensions 8 drawings are approximate 2 Information is subject to change without nation of

2 KITCHEN/DINING - 3950 X 3450