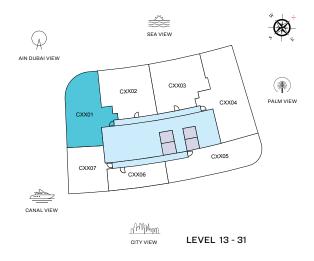

### VIEWS

#### Marina Skyline

C1106, C1206, C1306, C1406, C1506, C1606, C1706, C1806, C1906, C2006, C2106, C2206, C2306, C2406, C2506, C2606, C2706, C2806, C2906, C3006, C3106

#### Marina Skyline

C1107, C1207, C1307, C1407, C1507, C1607, C1707, C1807, C1907, C2007, C2107, C2207, C2307, C2407, C2507, C2607, C2707, C2807, C2907, C3007, C3107

### VIEWS

Blue waters, Ain Dubai, Palm Jumeirah, Harbour, Sea, Skydive C1301, C1401, C1501, C1601, C1701, C1801, C1901, C2001, C2101, C2201, C2301, C2401, C2501, C2601, C2701, C2801, C2901, C3001, C3101

### VIEWS

Palm Jumeirah, Harbour, Sea

C1302, C1402, C1502, C1602, C1702, C1802, C1902, C2002, C2102, C2202, C2302, C2402, C2502, C2602, C2702, C2802, C2902, C3002, C3102

### VIEWS

Palm Jumeirah, Harbour, Sea

C1303, C1403, C1503, C1603, C1703, C1803, C1903, C2003, C2103, C2203, C2303, C2403, C2503, C2603, C2703, C2803, C2903, C3003, C3103

#### Marina Skyline

C1305, C1405, C1505, C1605, C1705, C1805, C1905, C2005, C2105, C2205, C2305, C2405, C2505, C2605, C2705, C2805, C2905, C3005, C3105

### VIEWS

Palm Jumeirah, Harbour, Sea C1304, C1404, C1504, C1604, C1704, C1804, C1904, C2004, C2104, C2204, C2304, C2404, C2504, C2604, C2704, C2804, C2904, C3004, C3104