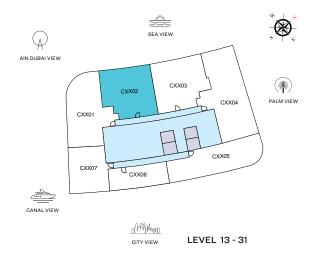

### VIEWS

#### Marina Skyline

C1106, C1206, C1306, C1406, C1506, C1606, C1706, C1806, C1906, C2006, C2106, C2206, C2306, C2406, C2506, C2606, C2706, C2806, C2906, C3006, C3106

#### Marina Skyline

C1107, C1207, C1307, C1407, C1507, C1607, C1707, C1807, C1907, C2007, C2107, C2207, C2307, C2407, C2507, C2607, C2707, C2807, C2907, C3007, C3107