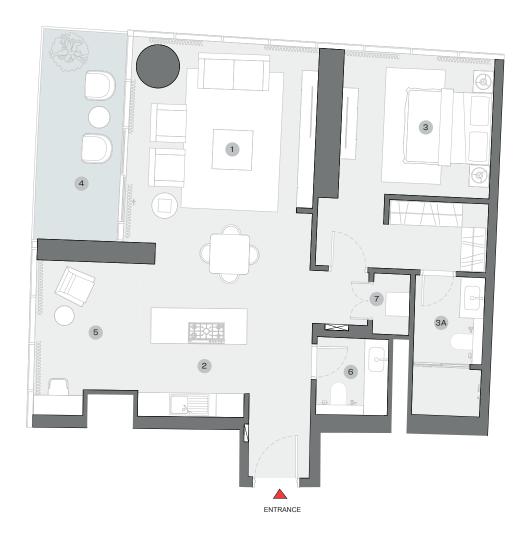

#### DIMENSIONS (MM)

1 LIVING - 7400 X 4300

2 DINING - 3900 X 4400

3 KITCHEN - 2600 X 4500

4 BEDROOM 1 - 3750 X 5350

4A BATHROOM 1 - 3200 X 2750 5 BEDROOM 2 - 4100 X 3650

5A BATHROOM 2 - 2800 X 2600

6 BALCONY - 2000 X 4700

7 POWDER - 1400 X 2900

8 UTILITY - 1650 X 1500