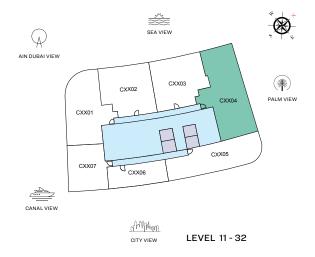

### VIEWS

Palm Jumeirah, Harbour, Sea C1304, C1404, C1504, C1604, C1704, C1804, C1904, C2004, C2104, C2204, C2304, C2404, C2504, C2604, C2704, C2804, C2904, C3004, C3104