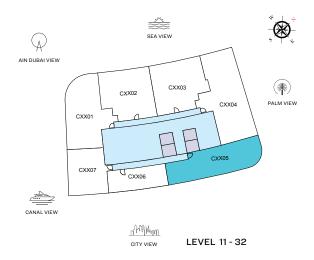

### VIEWS

Blue waters, Ain Dubai, Palm Jumeirah, Harbour, Sea, Skydive C1301, C1401, C1501, C1601, C1701, C1801, C1901, C2001, C2101, C2201, C2301, C2401, C2501, C2601, C2701, C2801, C2901, C3001, C3101

### VIEWS

Palm Jumeirah, Harbour, Sea

C1302, C1402, C1502, C1602, C1702, C1802, C1902, C2002, C2102, C2202, C2302, C2402, C2502, C2602, C2702, C2802, C2902, C3002, C3102

### VIEWS

Palm Jumeirah, Harbour, Sea

C1303, C1403, C1503, C1603, C1703, C1803, C1903, C2003, C2103, C2203, C2303, C2403, C2503, C2603, C2703, C2803, C2903, C3003, C3103

### VIEWS

Palm Jumeirah, Harbour, Sea C1304, C1404, C1504, C1604, C1704, C1804, C1904, C2004, C2104, C2204, C2304, C2404, C2504, C2604, C2704, C2804, C2904, C3004, C3104