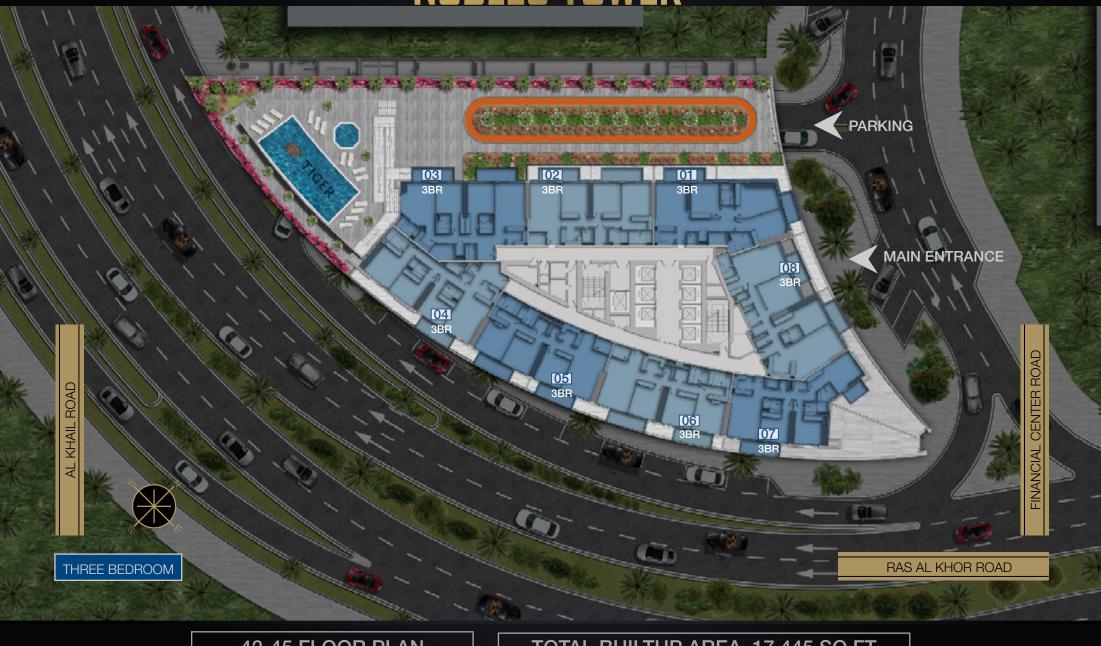

### PROJECT SUMMARY

- 5 Parking levels
- 45 Residential Floors
- 549 Total apartments units
- One bedroom apartment Two bedroom apartment Three bedroom apartment

### **NOBLES TOWER**

FIRST FLOOR PLAN

TOTAL BUILTUP AREA 22,620 SQ.FT

42-45 FLOOR PLAN

TOTAL BUILTUP AREA 17,445 SQ.FT

ALSABEEL