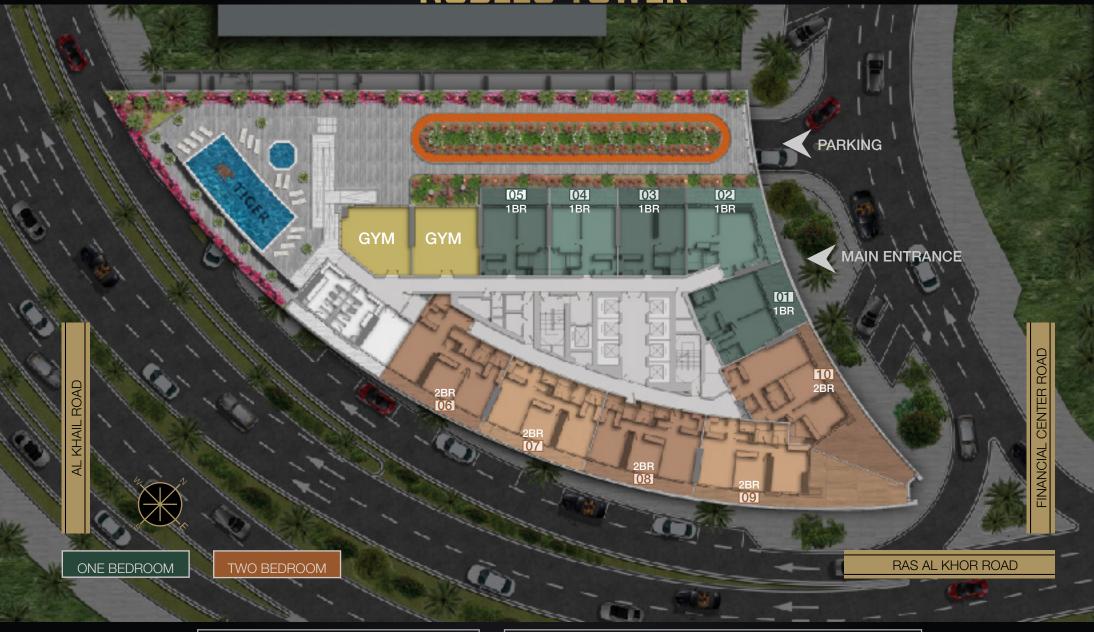

### PROJECT SUMMARY

- 5 Parking levels
- 45 Residential Floors
- 549 Total apartments units
- One bedroom apartment Two bedroom apartment Three bedroom apartment

### FACILITIES Gym Swimming pool Walking track

### **NOBLES TOWER**

FIRST FLOOR PLAN

TOTAL BUILTUP AREA 22,620 SQ.FT

42-45 FLOOR PLAN

TOTAL BUILTUP AREA 17,445 SQ.FT

ALSABEEL