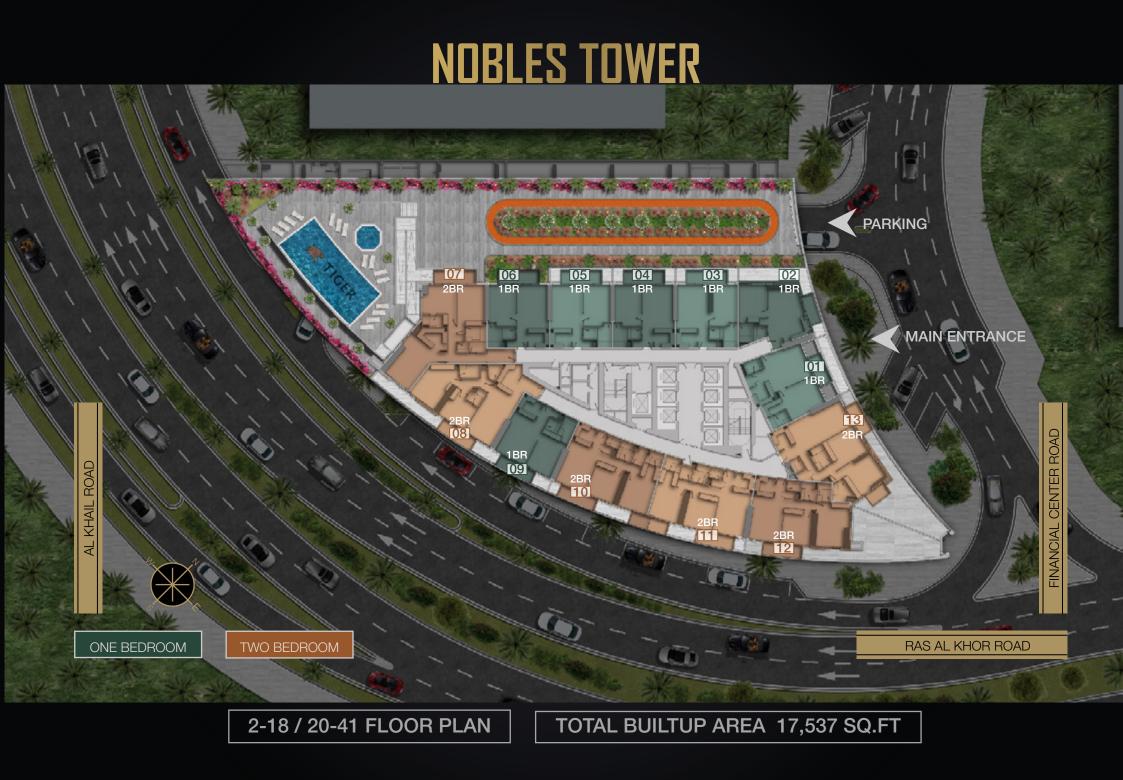

### PROJECT SUMMARY

- 5 Parking levels
- 45 Residential Floors
- 549 Total apartments units
- One bedroom apartment Two bedroom apartment Three bedroom apartment

### **NOBLES TOWER**

FIRST FLOOR PLAN

TOTAL BUILTUP AREA 22,620 SQ.FT

42-45 FLOOR PLAN

TOTAL BUILTUP AREA 17,445 SQ.FT

ALSABEEL