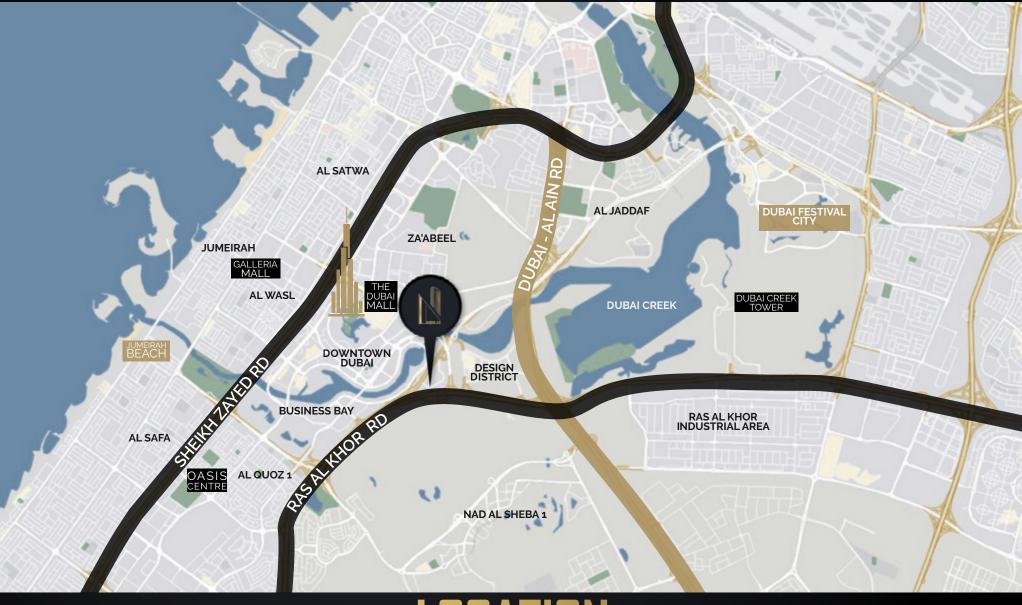

## LOCATION

NOBLES TOWER LOCATED IN BUSINESS BAY - THE HEART OF DUBAI

### IN THE CENTER OF AMUSEMENT, BUSINESS, AND LIVELIHOOD.

4 min Downtown | 6 min Burj Khalifa |

7 min Dubai Mall I

9 min Jumeirah Beach

> 14 min DXB

| 16 min Burj Al Arab | 17 min

Mall of the Emirates |

18 min

Marina Mall

20 min Palm Jumeirah

From the moment you step in, you will feel a warm and welcome vibe showcased through relaxing natural colors.