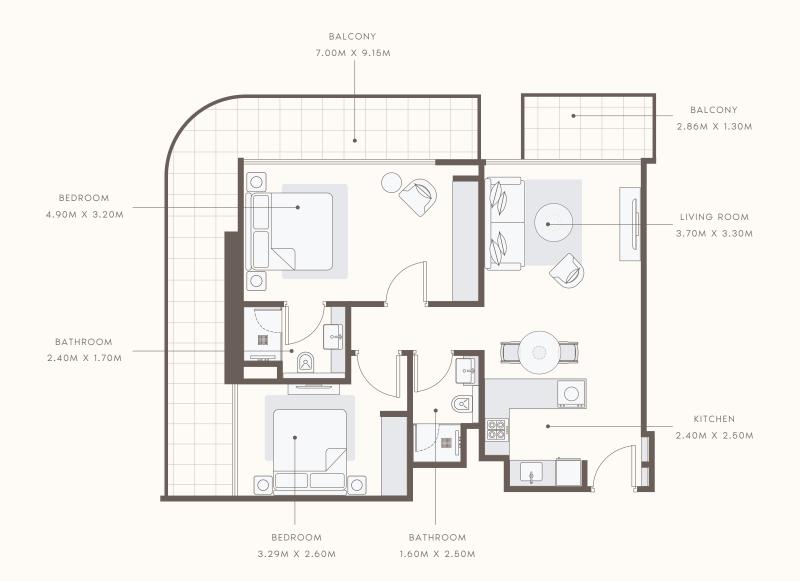

# 2 BEDROOM TYPE 1

#### 1st to 14th Floor

SUITE AREA : 74.36 SQ.FT TOTAL AREA : 102.49 SQ.FT

TYPICAL UNITS

Azizi Developments is one of Dubai's leading, and most admired real estate and lifestyle development companies. Established in 2007, they have proven competencies in modern residential and mixed-use communities strategically located in some of Dubai's most sought-after neighbourhoods. They are committed to not just meeting, but exceeding the expectations of their clients and community and enriching lives through state-of-the-art projects and real estate developments.