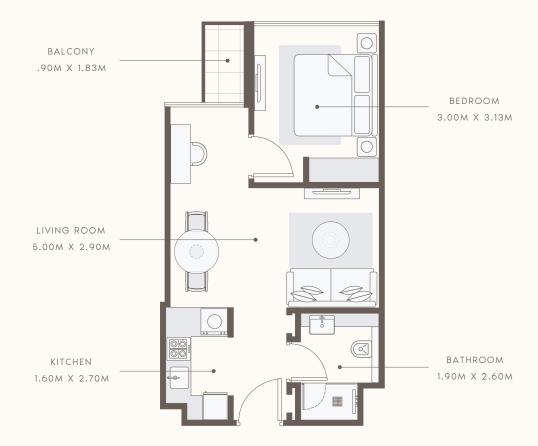

# 1 BEDROOM TYPE 1

#### 1st to 14th Floor

SUITE AREA : 52.6 SQ.FT TOTAL AREA : 80.53 SQ.FT

TYPICAL UNITS