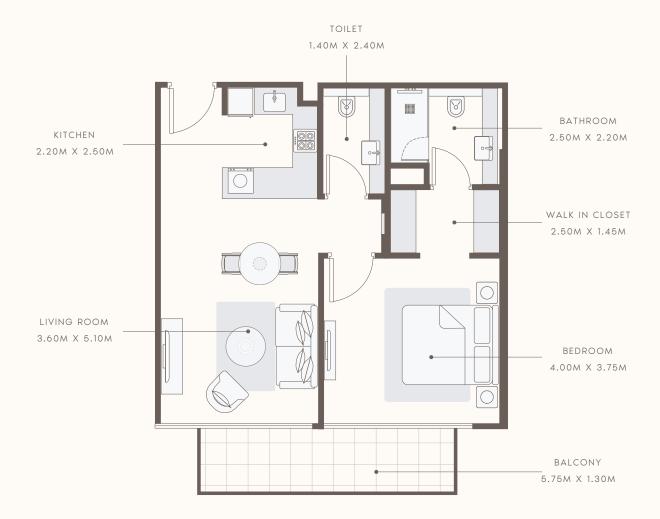

ad around the grandiose Azizi Grand are schools, sports academies, stadia and recreational facilities, opening doors to an unbeatable upscale living experience. Embrace the city to the fullest as it brims with new surprises everyday, all from the comfort of the place you will want to call home.

























Every detail is carefully thought out, from the colors to the furniture layout, to make sure nothing gets overlooked.

# BEAUTY LIES IN DETAILS





















#### FLOOR PLAN

# STUDIO TYPE 1

#### 1st to 14th Floor



SUITE AREA : 31.5 SQ.FT TOTAL AREA : 39.59 SQ.FT

TYPICAL UNITS

#### FLOOR PLAN

# 1 BEDROOM TYPE 1

#### 1st to 14th Floor



SUITE AREA : 52.6 SQ.FT TOTAL AREA : 80.53 SQ.FT

TYPICAL UNITS

#### FLOOR PLAN

# 1 BEDROOM TYPE 2

#### 1st to 14th Floor



SUITE AREA: 62.35 SQ.FT TOTAL AREA: 95.21 SQ.FT

TYPICAL UNITS

#### FLOOR PLAN

# 1 BEDROOM TYPE 3

#### 1st to 14th Floor



SUITE AREA : 46.66 SQ.FT TOTAL AREA : 50.05 SQ.FT

TYPICAL UNITS

#### FLOOR PLAN

# 1 BEDROOM TYPE 4

#### 1st to 14th Floor



TYPICAL UNITS

#### FLOOR PLAN

# 2 BEDROOM TYPE 1

#### 1st to 14th Floor



SUITE AREA : 74.36 SQ.FT TOTAL AREA : 102.49 SQ.FT

TYPICAL UNITS

Azizi Developments is one of Dubai's leading, and most admired real estate and lifestyle development companies. Established in 2007, they have proven competencies in modern residential and mixed-use communities strategically located in some of Dubai's most sought-after neighbourhoods. They are committed to not just meeting, but exceeding the expectations of their clients and community and enric