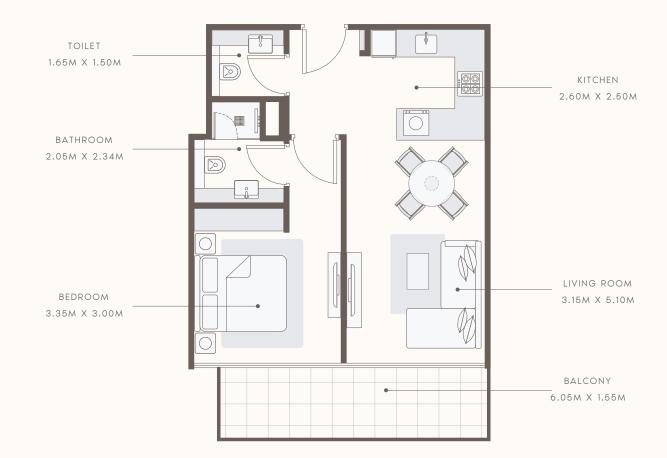

#### FLOOR PLAN

# 1 BEDROOM TYPE 2

#### 1st to 14th Floor

SUITE AREA: 62.35 SQ.FT TOTAL AREA: 95.21 SQ.FT

TYPICAL UNITS