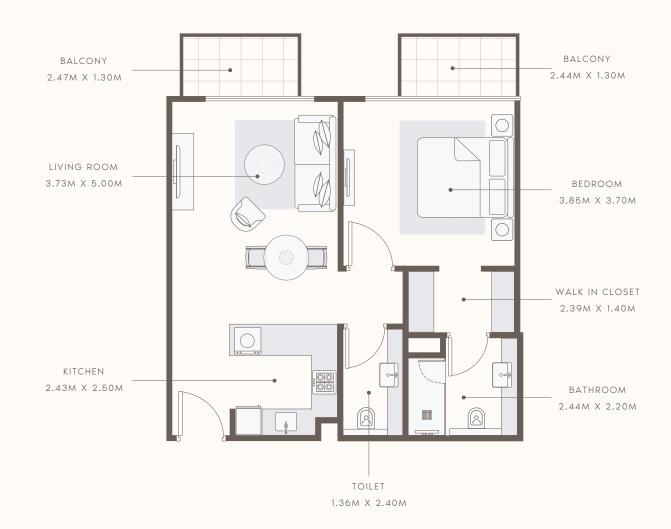

#### FLOOR PLAN

# 2 BEDROOM TYPE 1

#### 1st to 14th Floor

SUITE AREA : 74.36 SQ.FT TOTAL AREA : 102.49 SQ.FT

TYPICAL UNITS

Azizi Developments is one of Dubai's leading, and most admired real estate and lifestyle development companies. Established in 2007, they have proven competencies in modern residential and mixed-use communities strategically located in some of Dubai's most sought-after neighbourhoods. They are committed to not just meeting, but exceeding the expectations of their clients and community and enriching lives through state-of-the-art projects and real estate developments.