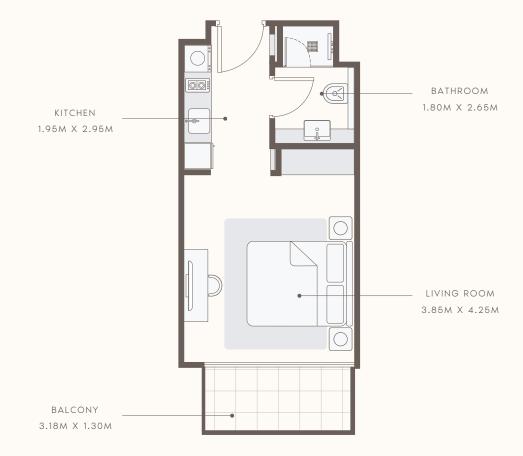

#### FLOOR PLAN

# STUDIO TYPE 1

#### 1st to 14th Floor

SUITE AREA : 31.5 SQ.FT TOTAL AREA : 39.59 SQ.FT

TYPICAL UNITS