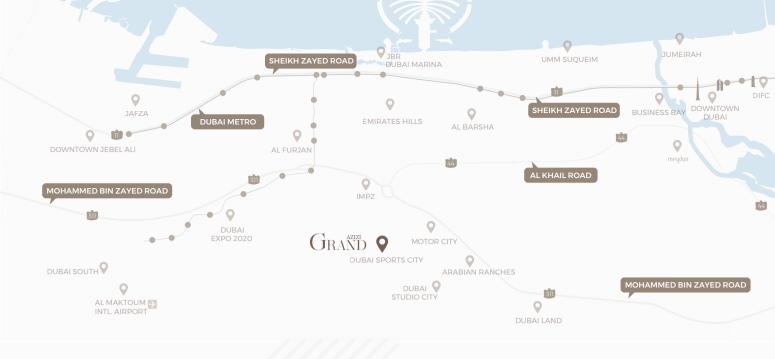

## LOCATION BENEFITS

8 MINS

Al Khail Road

E44

E11

**3 MINS** Mohammed Bin Zayed Road

**18 MINS** 

Expo 2020

**3 MINS** Motor City & Dubai Autodrome

**18 MINS** 

Dubai Marina &

Bluewaters Island

**5 MINS** Dubai Studio City

**25 MINS** Al Maktoum International Airport