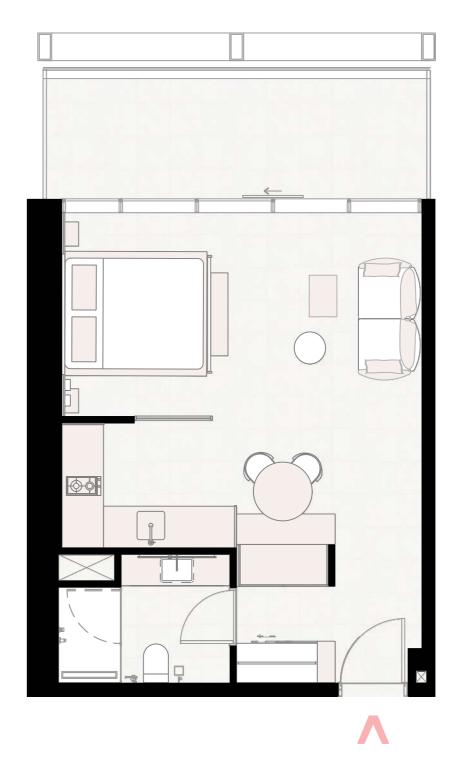

| <br>SUITE AREA | 399 SQ.FT | 37 SQ.M. |  |
|----------------|-----------|----------|--|
| BALCONY ARE    | A O SQ.FT | O SQ.M.  |  |
| TOTAL ARFA     | 399 SQ.FT | 37 SQ.M. |  |

| SUITE AREA | 373 SQ.FT | 35 SQ.M. |
|------------|-----------|----------|
|            |           |          |

BALCONY AREA 102 SQ.FT 9 SQ.M.

TOTAL AREA 475 SQ.FT 44 SQ.M.

| SUITE AREA   | 424 SQ.FT | 39 SQ.M. |
|--------------|-----------|----------|
| BALCONY AREA | 113 SQ.FT | 11 SQ.M. |
| TOTAL AREA   | 537 SQ.FT | 50 SQ.M. |

| SUITE AREA | 468 SQ.FT | 43 SQ.M. |
|------------|-----------|----------|
|            |           |          |

BALCONY AREA 100 SQ.FT 9 SQ.M.

TOTAL AREA 568 SQ.FT 53 SQ.M.

| SUITE AREA   | 534 SQ.FT | 50 SQ.M. |
|--------------|-----------|----------|
| BALCONY AREA | 118 SQ.FT | 11 SQ.M. |
| TOTAL AREA   | 652 SQ.FT | 61 SQ.M. |