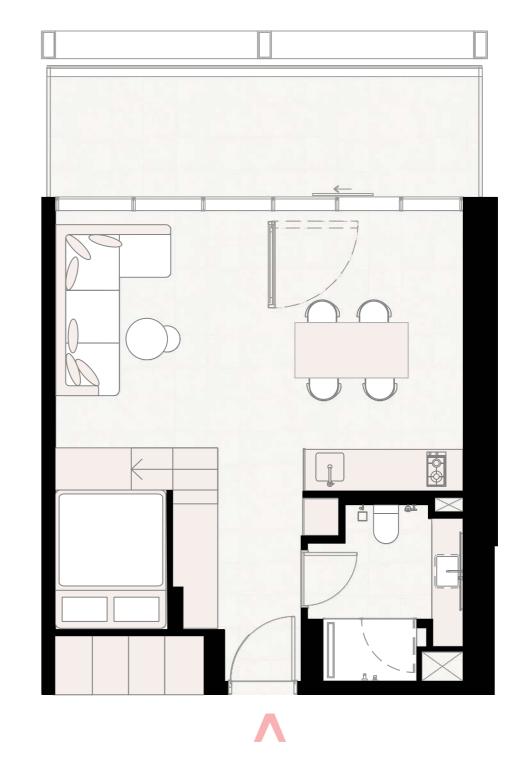

| <br>SUITE AREA | 399 SQ.FT | 37 SQ.M. |  |
|----------------|-----------|----------|--|
| BALCONY ARE    | A O SQ.FT | O SQ.M.  |  |
| TOTAL ARFA     | 399 SQ.FT | 37 SQ.M. |  |

| SUITE AREA | 373 SQ.FT | 35 SQ.M. |
|------------|-----------|----------|
|            |           |          |

BALCONY AREA 102 SQ.FT 9 SQ.M.

TOTAL AREA 475 SQ.FT 44 SQ.M.

| SUITE AREA   | 424 SQ.FT | 39 SQ.M. |
|--------------|-----------|----------|
| BALCONY AREA | 113 SQ.FT | 11 SQ.M. |
| TOTAL AREA   | 537 SQ.FT | 50 SQ.M. |

| SUITE AREA | 468 SQ.FT | 43 SQ.M. |
|------------|-----------|----------|
|            |           |          |

BALCONY AREA 100 SQ.FT 9 SQ.M.

TOTAL AREA 568 SQ.FT 53 SQ.M.

| SUITE AREA   | 534 SQ.FT | 50 SQ.M. |
|--------------|-----------|----------|
| BALCONY AREA | 118 SQ.FT | 11 SQ.M. |
| TOTAL AREA   | 652 SQ.FT | 61 SQ.M. |