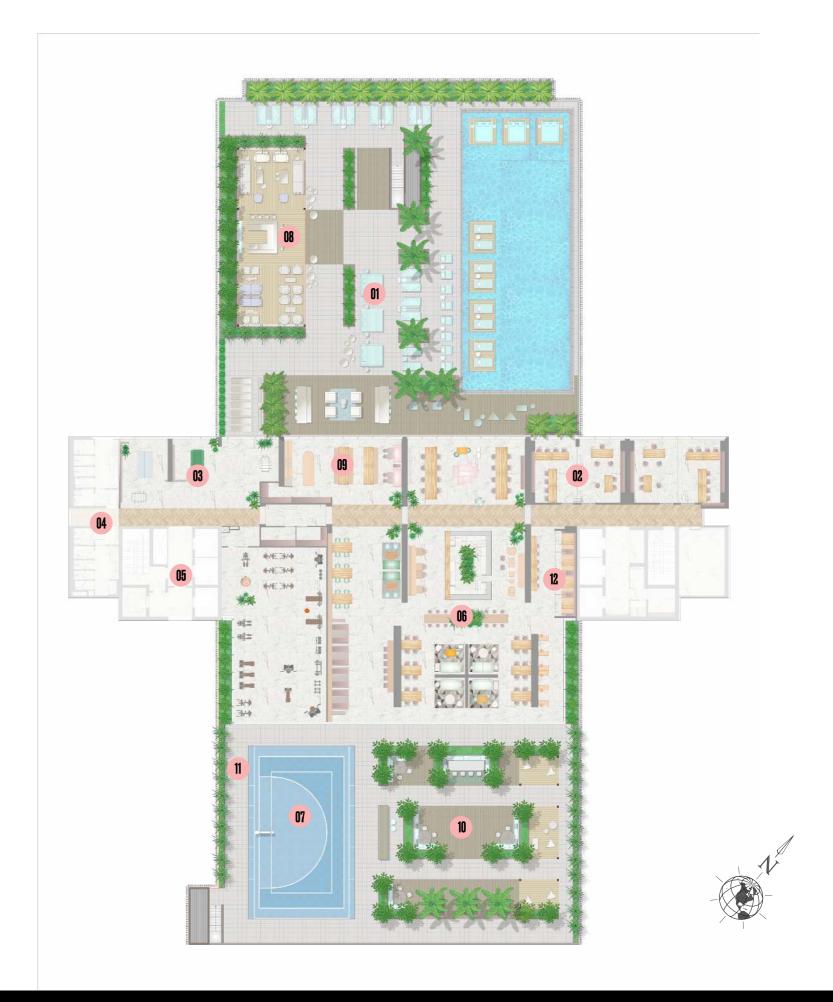

#### FLOOR PLANS -BUILDING & FLOORS

- Swimming Pool & Outdoor Lounge
- Meeting Rooms
- Recreational Area
- **1** Changing Rooms
- **G** Gym
- © Coworking Space
- **O7** Sports Court
- **B** Juice Bar
- Social Kitchen
- 1 Outdoor Garden
- 11 Running Track
- Soundproof Meeting Pods