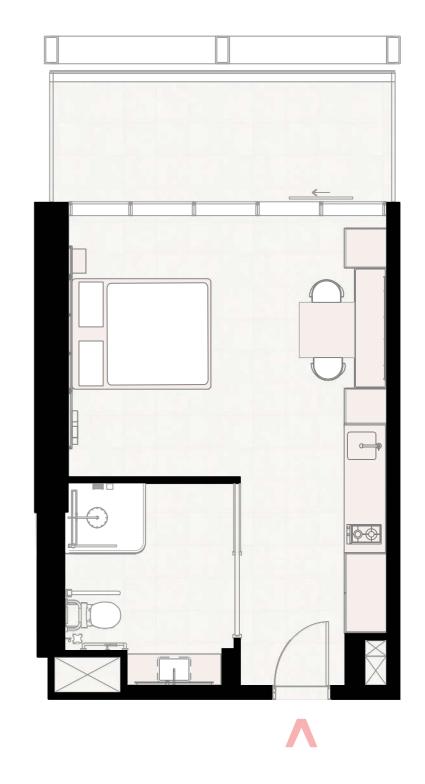

| <br>SUITE AREA | 399 SQ.FT | 37 SQ.M. |  |
|----------------|-----------|----------|--|
| BALCONY ARE    | A O SQ.FT | O SQ.M.  |  |
| TOTAL ARFA     | 399 SQ.FT | 37 SQ.M. |  |

| SUITE AREA | 373 SQ.FT | 35 SQ.M. |
|------------|-----------|----------|
|            |           |          |

BALCONY AREA 102 SQ.FT 9 SQ.M.

TOTAL AREA 475 SQ.FT 44 SQ.M.

| SUITE AREA   | 424 SQ.FT | 39 SQ.M. |
|--------------|-----------|----------|
| BALCONY AREA | 113 SQ.FT | 11 SQ.M. |
| TOTAL AREA   | 537 SQ.FT | 50 SQ.M. |

| SUITE AREA | 468 SQ.FT | 43 SQ.M. |
|------------|-----------|----------|
|            |           |          |

BALCONY AREA 100 SQ.FT 9 SQ.M.

TOTAL AREA 568 SQ.FT 53 SQ.M.

| SUITE AREA   | 534 SQ.FT | 50 SQ.M. |
|--------------|-----------|----------|
| BALCONY AREA | 118 SQ.FT | 11 SQ.M. |
| TOTAL AREA   | 652 SQ.FT | 61 SQ.M. |