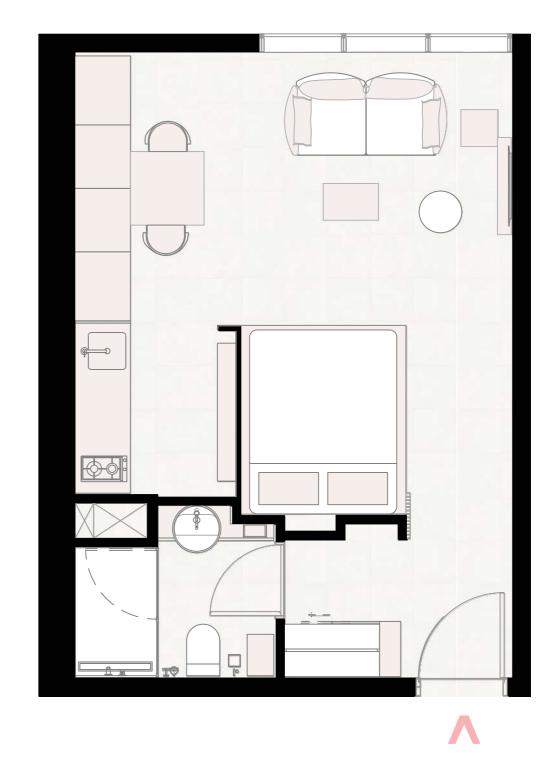

| <br>SUITE AREA | 399 SQ.FT | 37 SQ.M. |  |
|----------------|-----------|----------|--|
| BALCONY ARE    | A O SQ.FT | O SQ.M.  |  |
| TOTAL ARFA     | 399 SQ.FT | 37 SQ.M. |  |

| SUITE AREA | 373 SQ.FT | 35 SQ.M. |
|------------|-----------|----------|
|            |           |          |