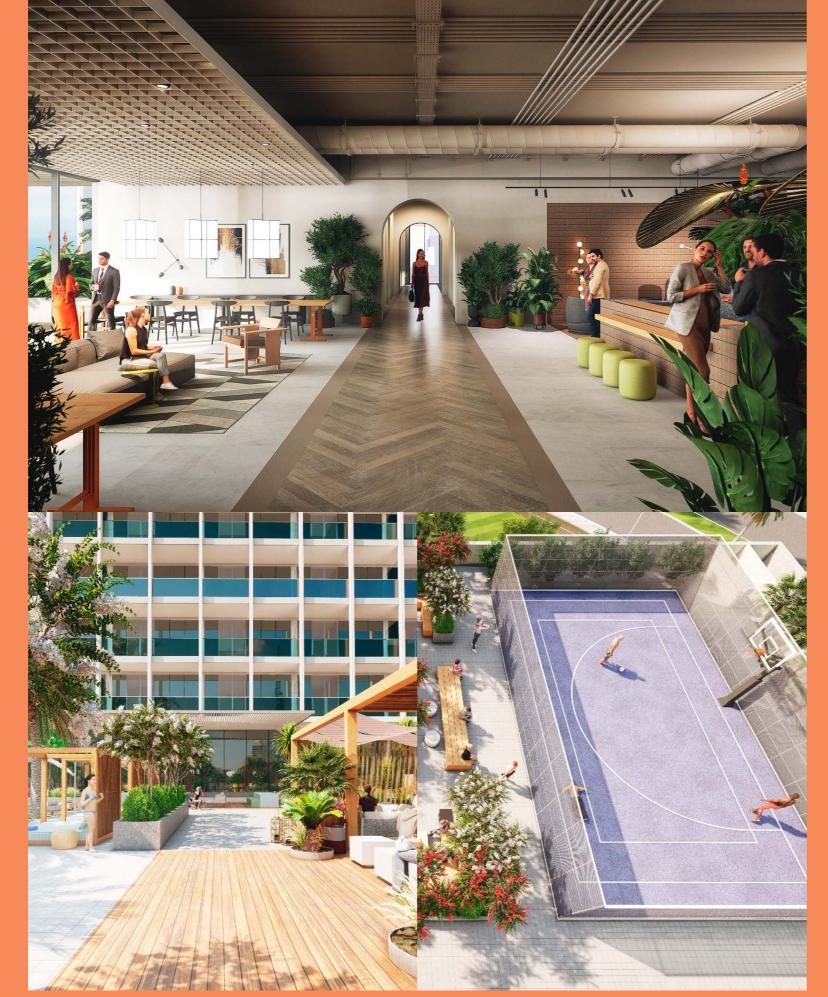

### MORE THAN A BUILDING, BUT A WAY OF LIFE.

UPSIDE is a community driven, hassle-free living experience where people can connect, belong and grow.

The lifestyle residential community has been designed to inspire connected living and growth amongst like minded individuals.

Elegantly constructed, the distinctive character of the community is further enhanced by carefully selected materials and superior finishes. Exquisite interiors elevate the modern design flourishes, and awe-inspiring views of Burj Khalifa and the Dubai Water Canal only add to the charm of this spectacular location

### BENEFITS

AT UPSIDE LIFE COMES WITH NO STRINGS ATTACHED. A FLEXIBLE CONTRACT AND AN ALL-INCLUSIVE BILL GIVE ACCESS TO AN ENTIRE ECOSYSTEM OF SERVICES AND AMENITIES.

# WHAT IS UPSIDE

Fully furnished units

Food & Beverage outlets

State-of-the-art gymnasium

Coworking spaces

Private meeting rooms

Outdoor patios

Landscaped garden

Pool & sun deck with Burj Khalifa views

Sports court

Running track

Games room

Curated calendar of events

Prayer room