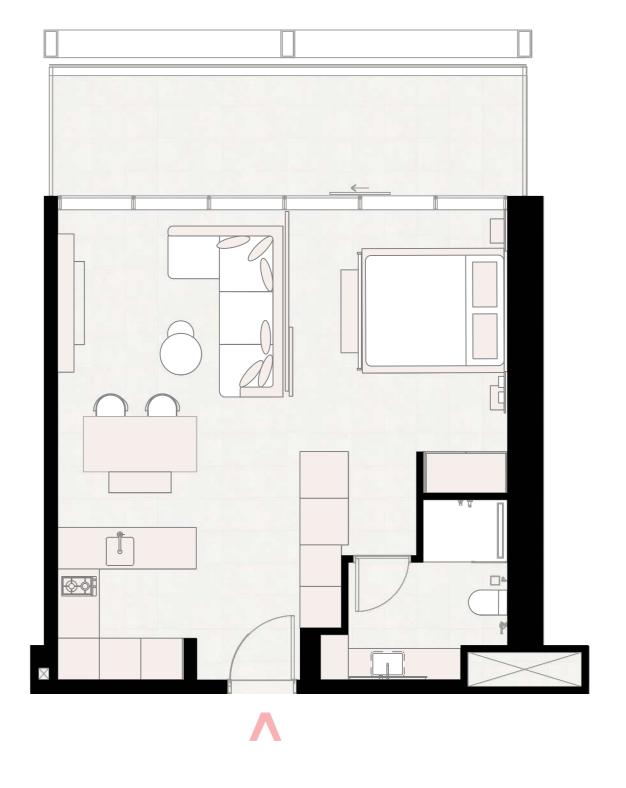

| <br>SUITE AREA | 399 SQ.FT | 37 SQ.M. |  |
|----------------|-----------|----------|--|
| BALCONY ARE    | A O SQ.FT | O SQ.M.  |  |
| TOTAL ARFA     | 399 SQ.FT | 37 SQ.M. |  |

| SUITE AREA | 373 SQ.FT | 35 SQ.M. |
|------------|-----------|----------|
|            |           |          |

BALCONY AREA 102 SQ.FT 9 SQ.M.

TOTAL AREA 475 SQ.FT 44 SQ.M.

| SUITE AREA   | 424 SQ.FT | 39 SQ.M. |
|--------------|-----------|----------|
| BALCONY AREA | 113 SQ.FT | 11 SQ.M. |
| TOTAL AREA   | 537 SQ.FT | 50 SQ.M. |

| SUITE AREA | 468 SQ.FT | 43 SQ.M. |
|------------|-----------|----------|
|            |           |          |

BALCONY AREA 100 SQ.FT 9 SQ.M.

TOTAL AREA 568 SQ.FT 53 SQ.M.

| SUITE AREA   | 534 SQ.FT | 50 SQ.M. |
|--------------|-----------|----------|
| BALCONY AREA | 118 SQ.FT | 11 SQ.M. |
| TOTAL AREA   | 652 SQ.FT | 61 SQ.M. |