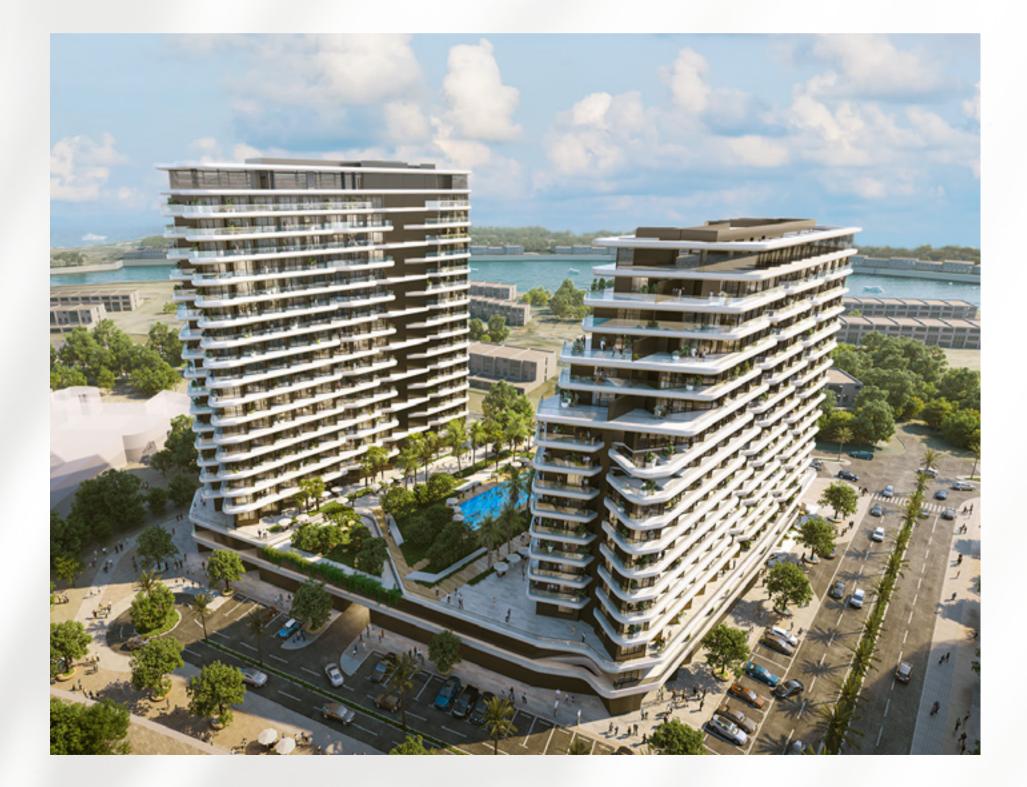

## DISCOVER LUXURY BEACH LIVING AT BAYVIEWS

WHERE SOPHISTICATION MEETS BREATH-TAKING BEACHFRONT VISTAS.

Bayviews is an urban island residential complex located in Ras Al Khaimah, as part of Mina Al Arab Project. It offers spectacular views of the Arabian Gulf and the Hajar Mountains. The apartment buildings are designed to provide a luxurious living experience for residents while complementing the natural beauty of the surrounding landscape.

# INSPIRED BY THE ART OF MOTION

Driven by the flowing currents of the sea, expressed through contemporary design forms and modern architecture, Bayviews reflects the natural beauty of Mina Al Arab.