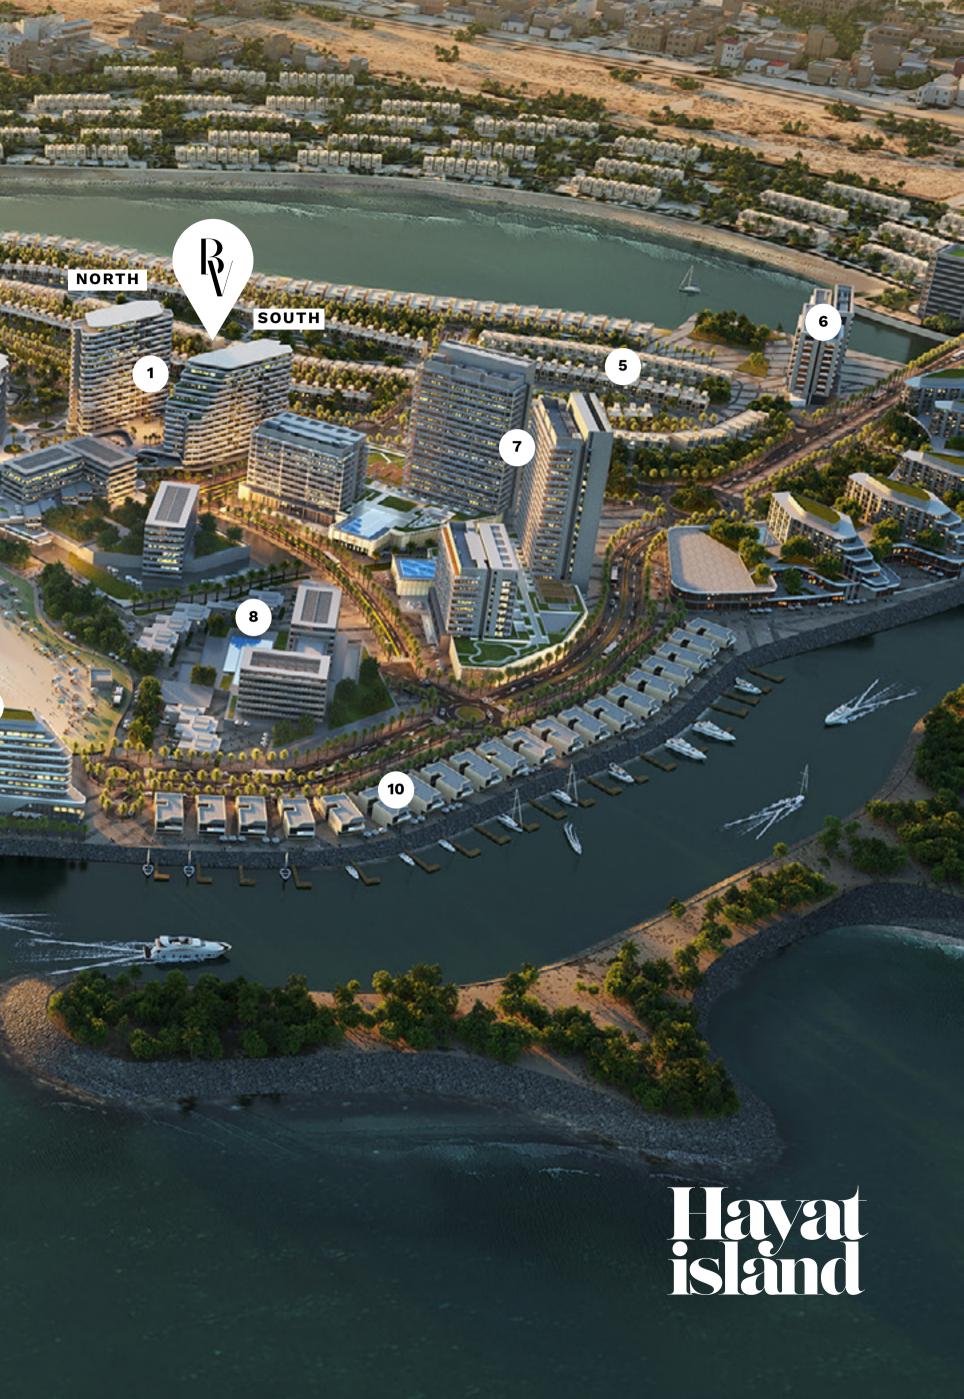

#### AL DHAID

01. BAYVIEWS

02. BAY RESIDENCES

03. INTERCONTINENTAL HOTEL RESORT & SPA

04. MARBELLA VILLAS I

05. MARBELLA VILLAS II

06. GATEWAY II RESIDENCES

07. BAY AREA 08. LIFESTYLE HOTEL & VILLAS 09. BRANDED APARTMENTS 10. BRANDED VILLAS

## DISCOVER LUXURY BEACH LIVING AT BAYVIEWS

WHERE SOPHISTICATION MEETS BREATH-TAKING BEACHFRONT VISTAS.

Bayviews is an urban island residential complex located in Ras Al Khaimah, as part of Mina Al Arab Project. It offers spectacular views of the Arabian Gulf and the Hajar Mountains. The apartment buildings are designed to provide a luxurious living experience for residents while complementing the natural beauty of the surrounding landscape.