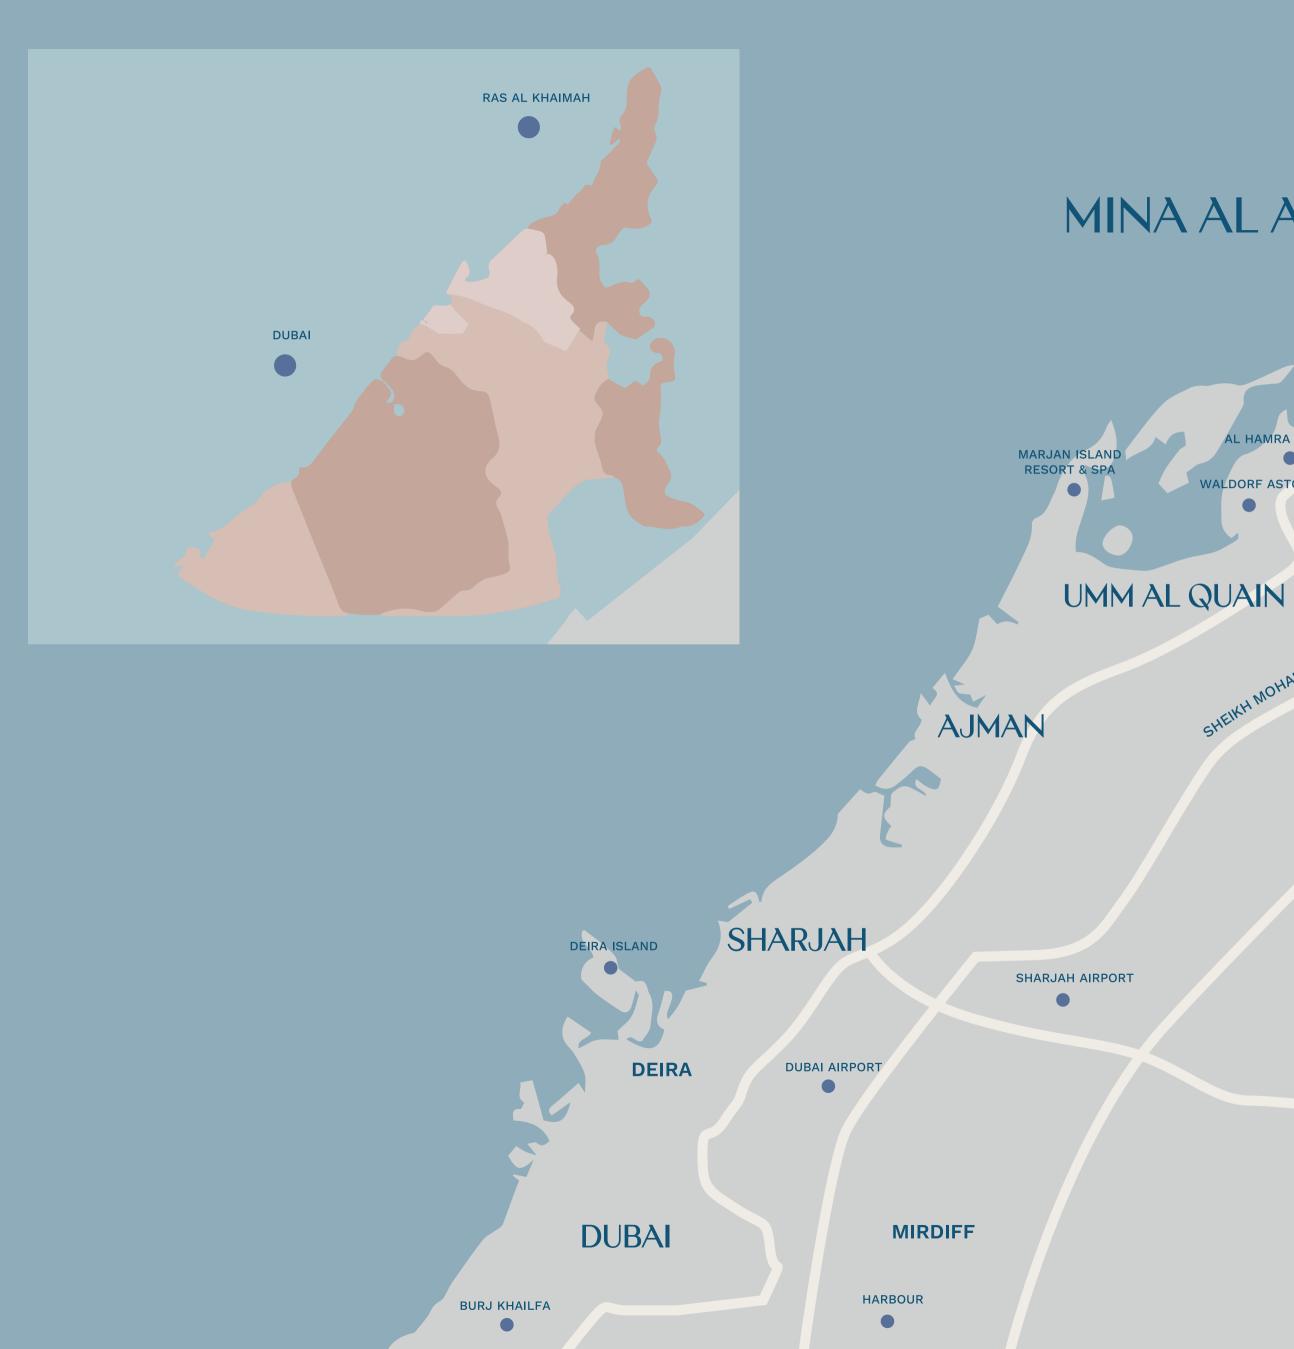

#### RAS AL KHAIMAH A RISING STAR

PROSPEROUS AND AMBITIOUS, RAS AL KHAIMAH IS EXPERIENCING NEW ENERGY

Ras Al Khaimah (RAK) is the northernmost of the seven Emirates that make up the United Arab Emirates. It is known for its rich history, dating back 7,000 years, and diverse landscape, from 64km of pristine beaches, to terracotta deserts and an imposing mountain backdrop. The Emirate is home to the highest peak in the UAE, Jebel Jais, which features the world's longest zip line, at almost 3km.

Ras Al Khaimah is also centrally located at the modern crossroad between Europe, Asia and Africa, with one third of the world's population within four hour's flying time, making it an ideal location for businesses to expand into the UAE, the Middle East and Africa and beyond. Indeed, the World Bank's Doing Business report ranks Ras Al Khaimah 30th out of 190 economies for ease of doing business.