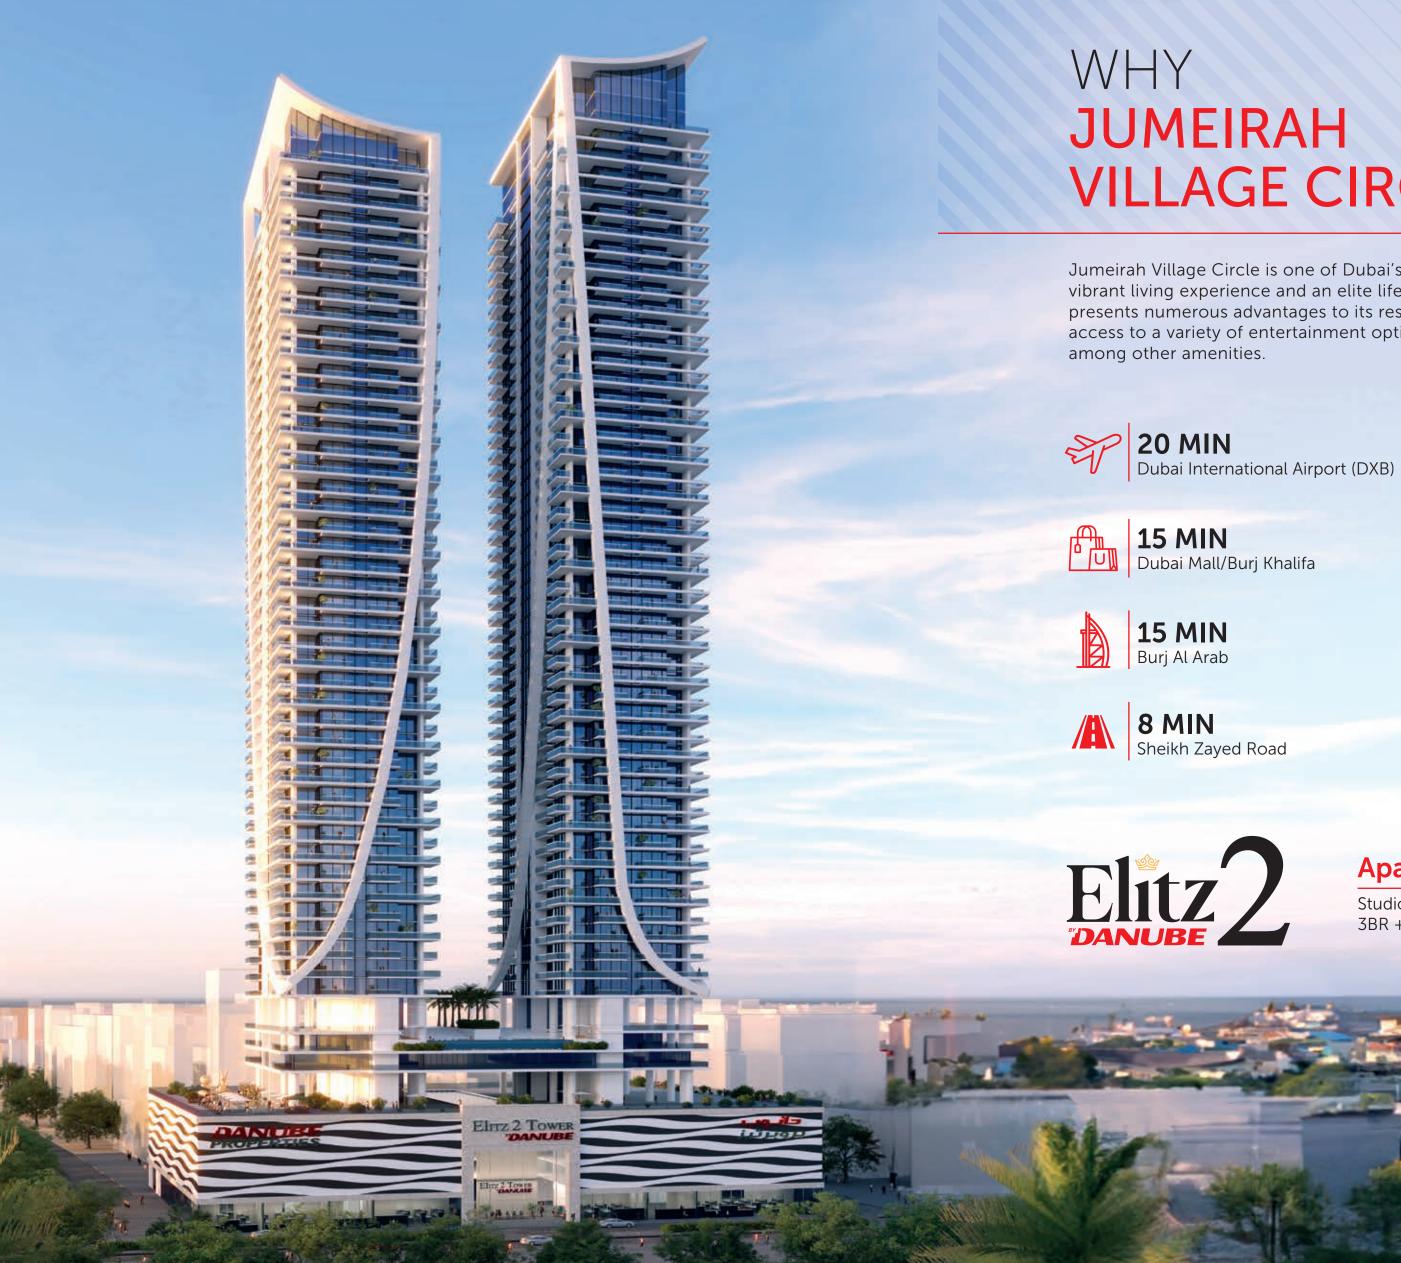

# **VILLAGE CIRCLE?**

Jumeirah Village Circle is one of Dubai's most popular communities, offering a vibrant living experience and an elite lifestyle. This family-oriented community presents numerous advantages to its residents, including a convenient location, access to a variety of entertainment options, and a plethora of sports facilities,