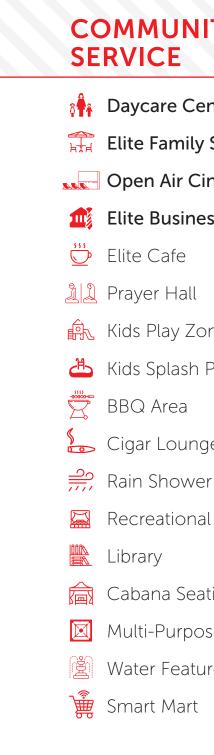

# 40+ AMENITIES

# COMMUNITY

- Daycare Center
- Elite Family Seating
- 💶 Open Air Cinema
- Elite Business Center
- 🤼 Kids Play Zone
- 📇 Kids Splash Pad
  - BBQ Area
  - Cigar Lounge
  - Recreational Zone
  - Cabana Seating
- 🗵 Multi-Purpose Hall
  - Water Feature