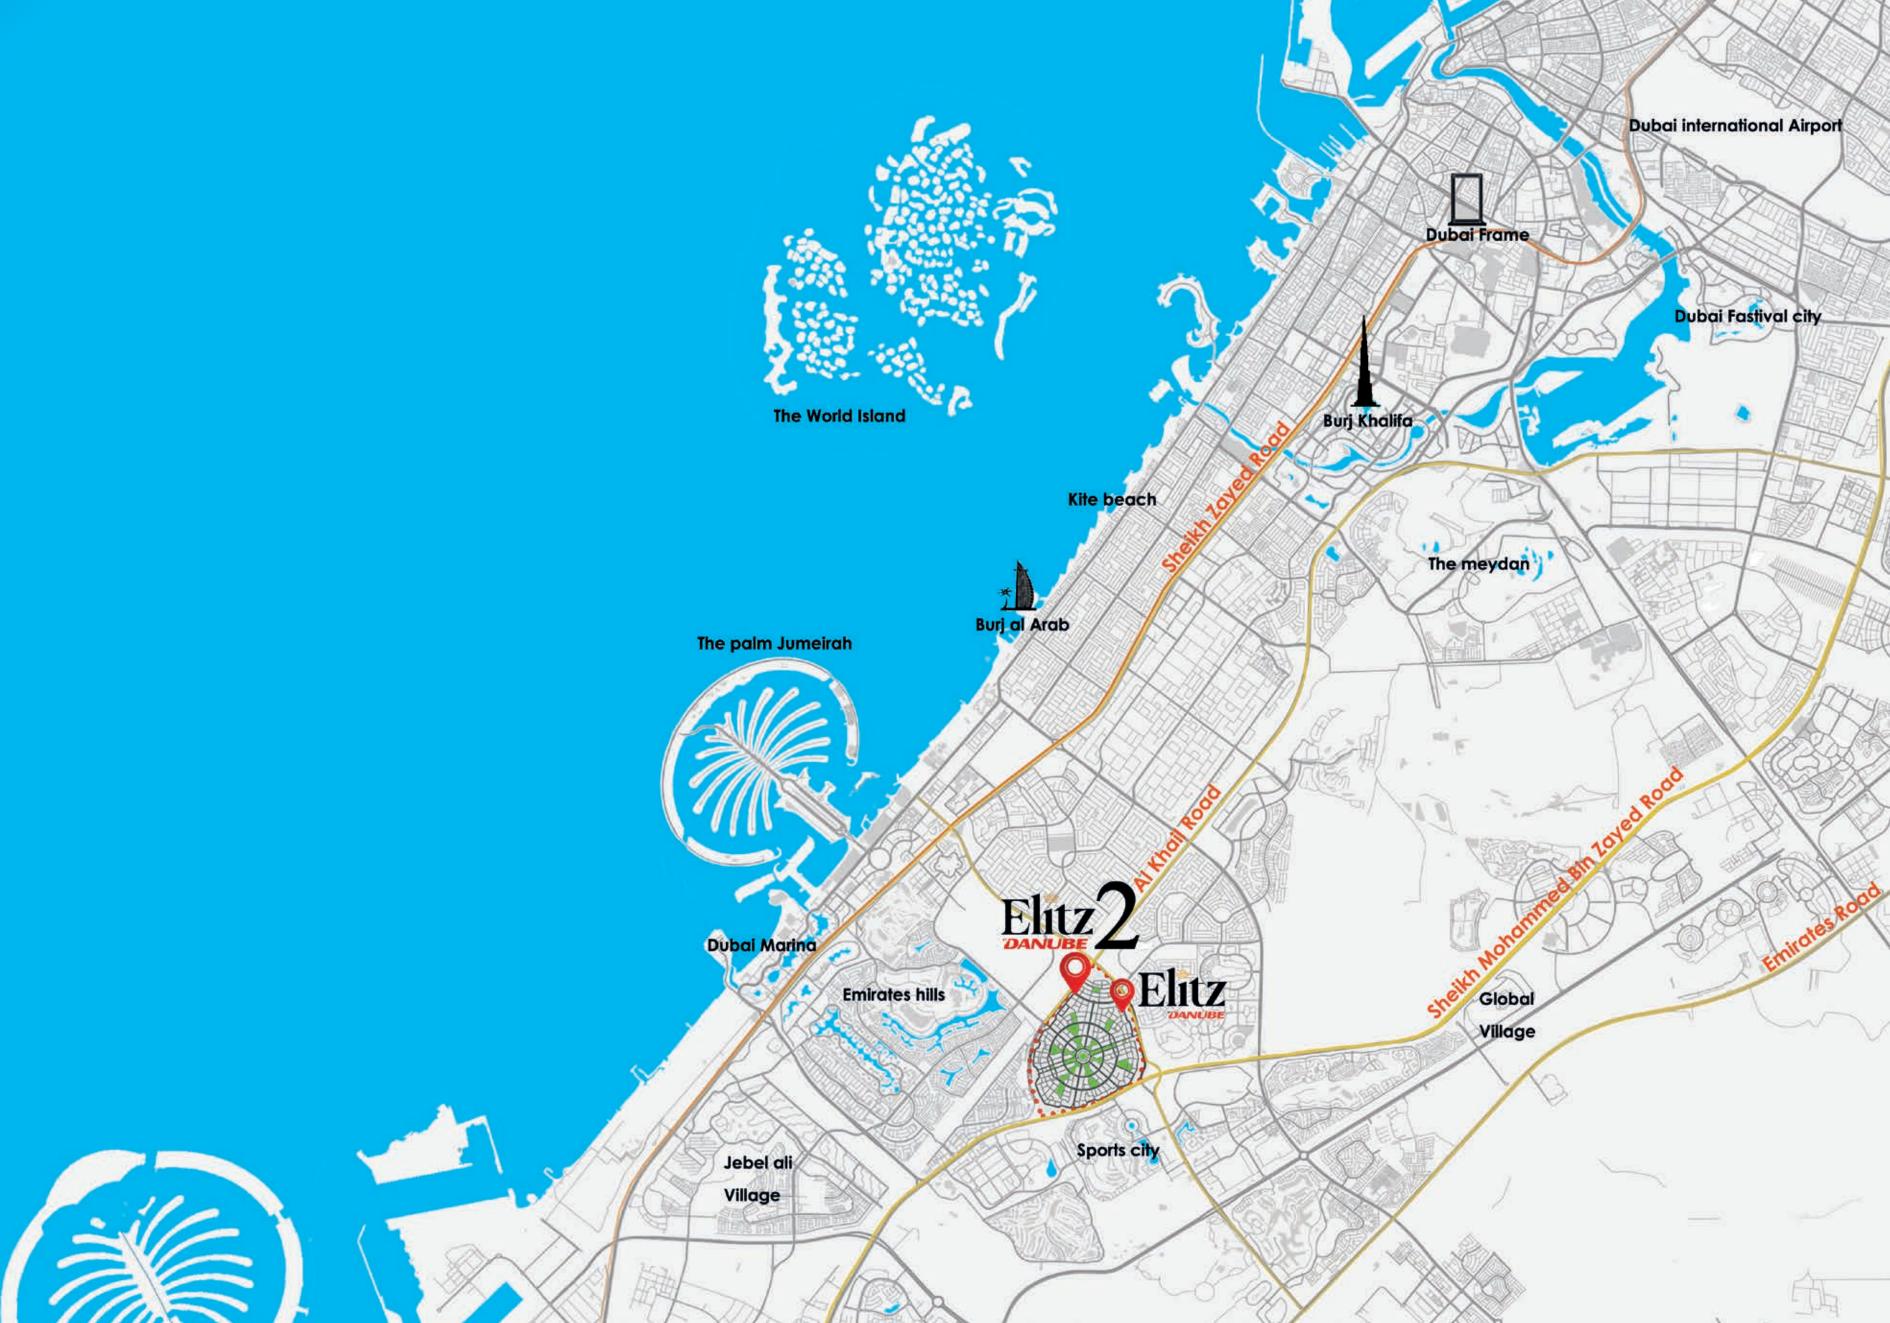

# BIGGER BOLDER BETTER

An iconic architectural masterpiece nestled within the thriving community of JVC. Prepare to be captivated by its unique architecture and seamless accessibility to Al Khail Road, Sheikh Mohammed Bin Zayed Road, and Sheikh Zayed Road.

# **VILLAGE CIRCLE?**

Jumeirah Village Circle is one of Dubai's most popular communities, offering a vibrant living experience and an elite lifestyle. This family-oriented community presents numerous advantages to its residents, including a convenient location, access to a variety of entertainment options, and a plethora of sports facilities,

**16 MIN** Jumeirah Beach Residence

**14 MIN** Dubai Marina