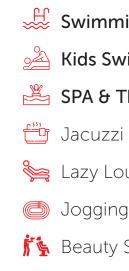

#### **SPORTS**

- 👔 Indoor & Outdoor Gym **Aquatic Gym**
- -Constanting Constanting Cons Trampoline Area
- 🔆 Wall Climbing
- 💥 Dance Studio
- 🆞 Cricket Pitch
- Mini Golf
- 🎦 Table Tennis
- Chess Board
- Mini Basketball
- 🏂 Snooker Zone
- 🕷 Badminton Court

#### **WELLNESS**

- 💥 Swimming Pool Kids Swimming Pool 🞽 SPA & Therapy
- ≽ Lazy Lounge
- Jogging Track
- 🎼 Beauty Salon