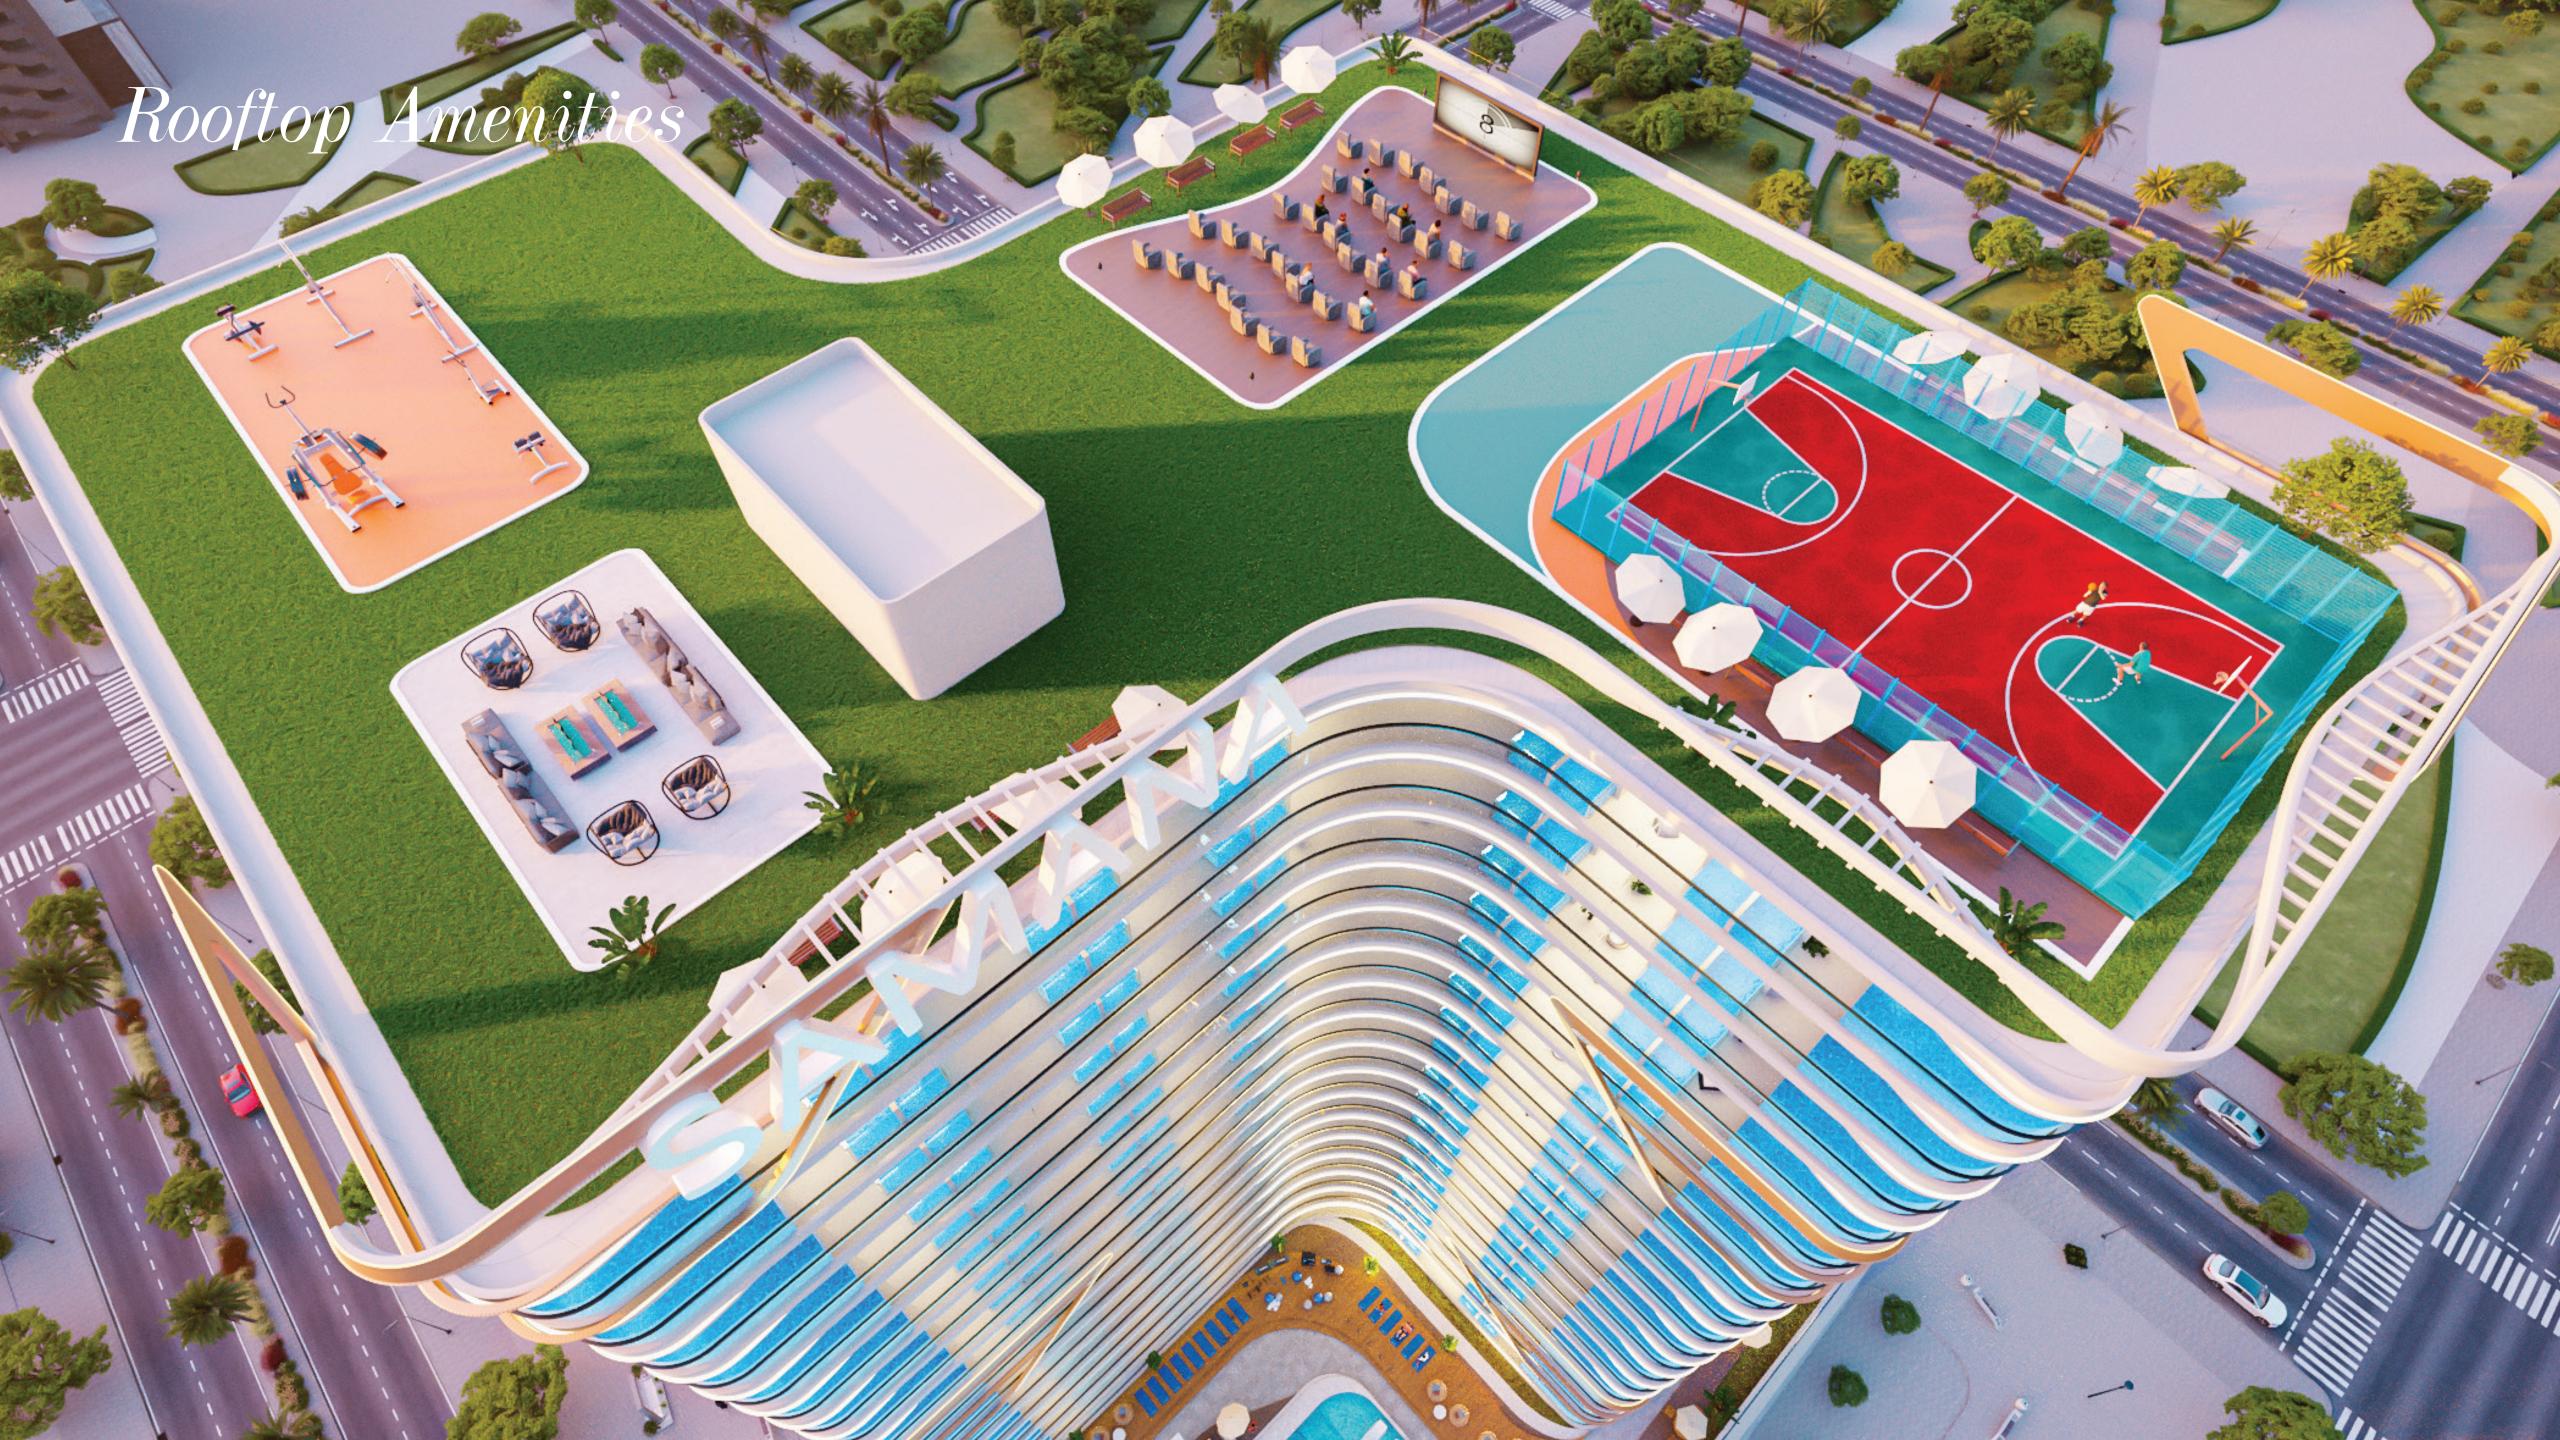

# Let's have a look at some of the amazing features of Skyros

Sauna & Steam Room

Rooftop Jogging Track

Rooftop Basketball Court

Greenery

A Luxurious & Large Leisure Pool Deck

Main Pool

Private Pools Inside Apartments

Rooftop Outdoor Cinema

Rooftop Lounge

Indoor Health Club

Outdoor & Rooftop Gym

Kids Pool