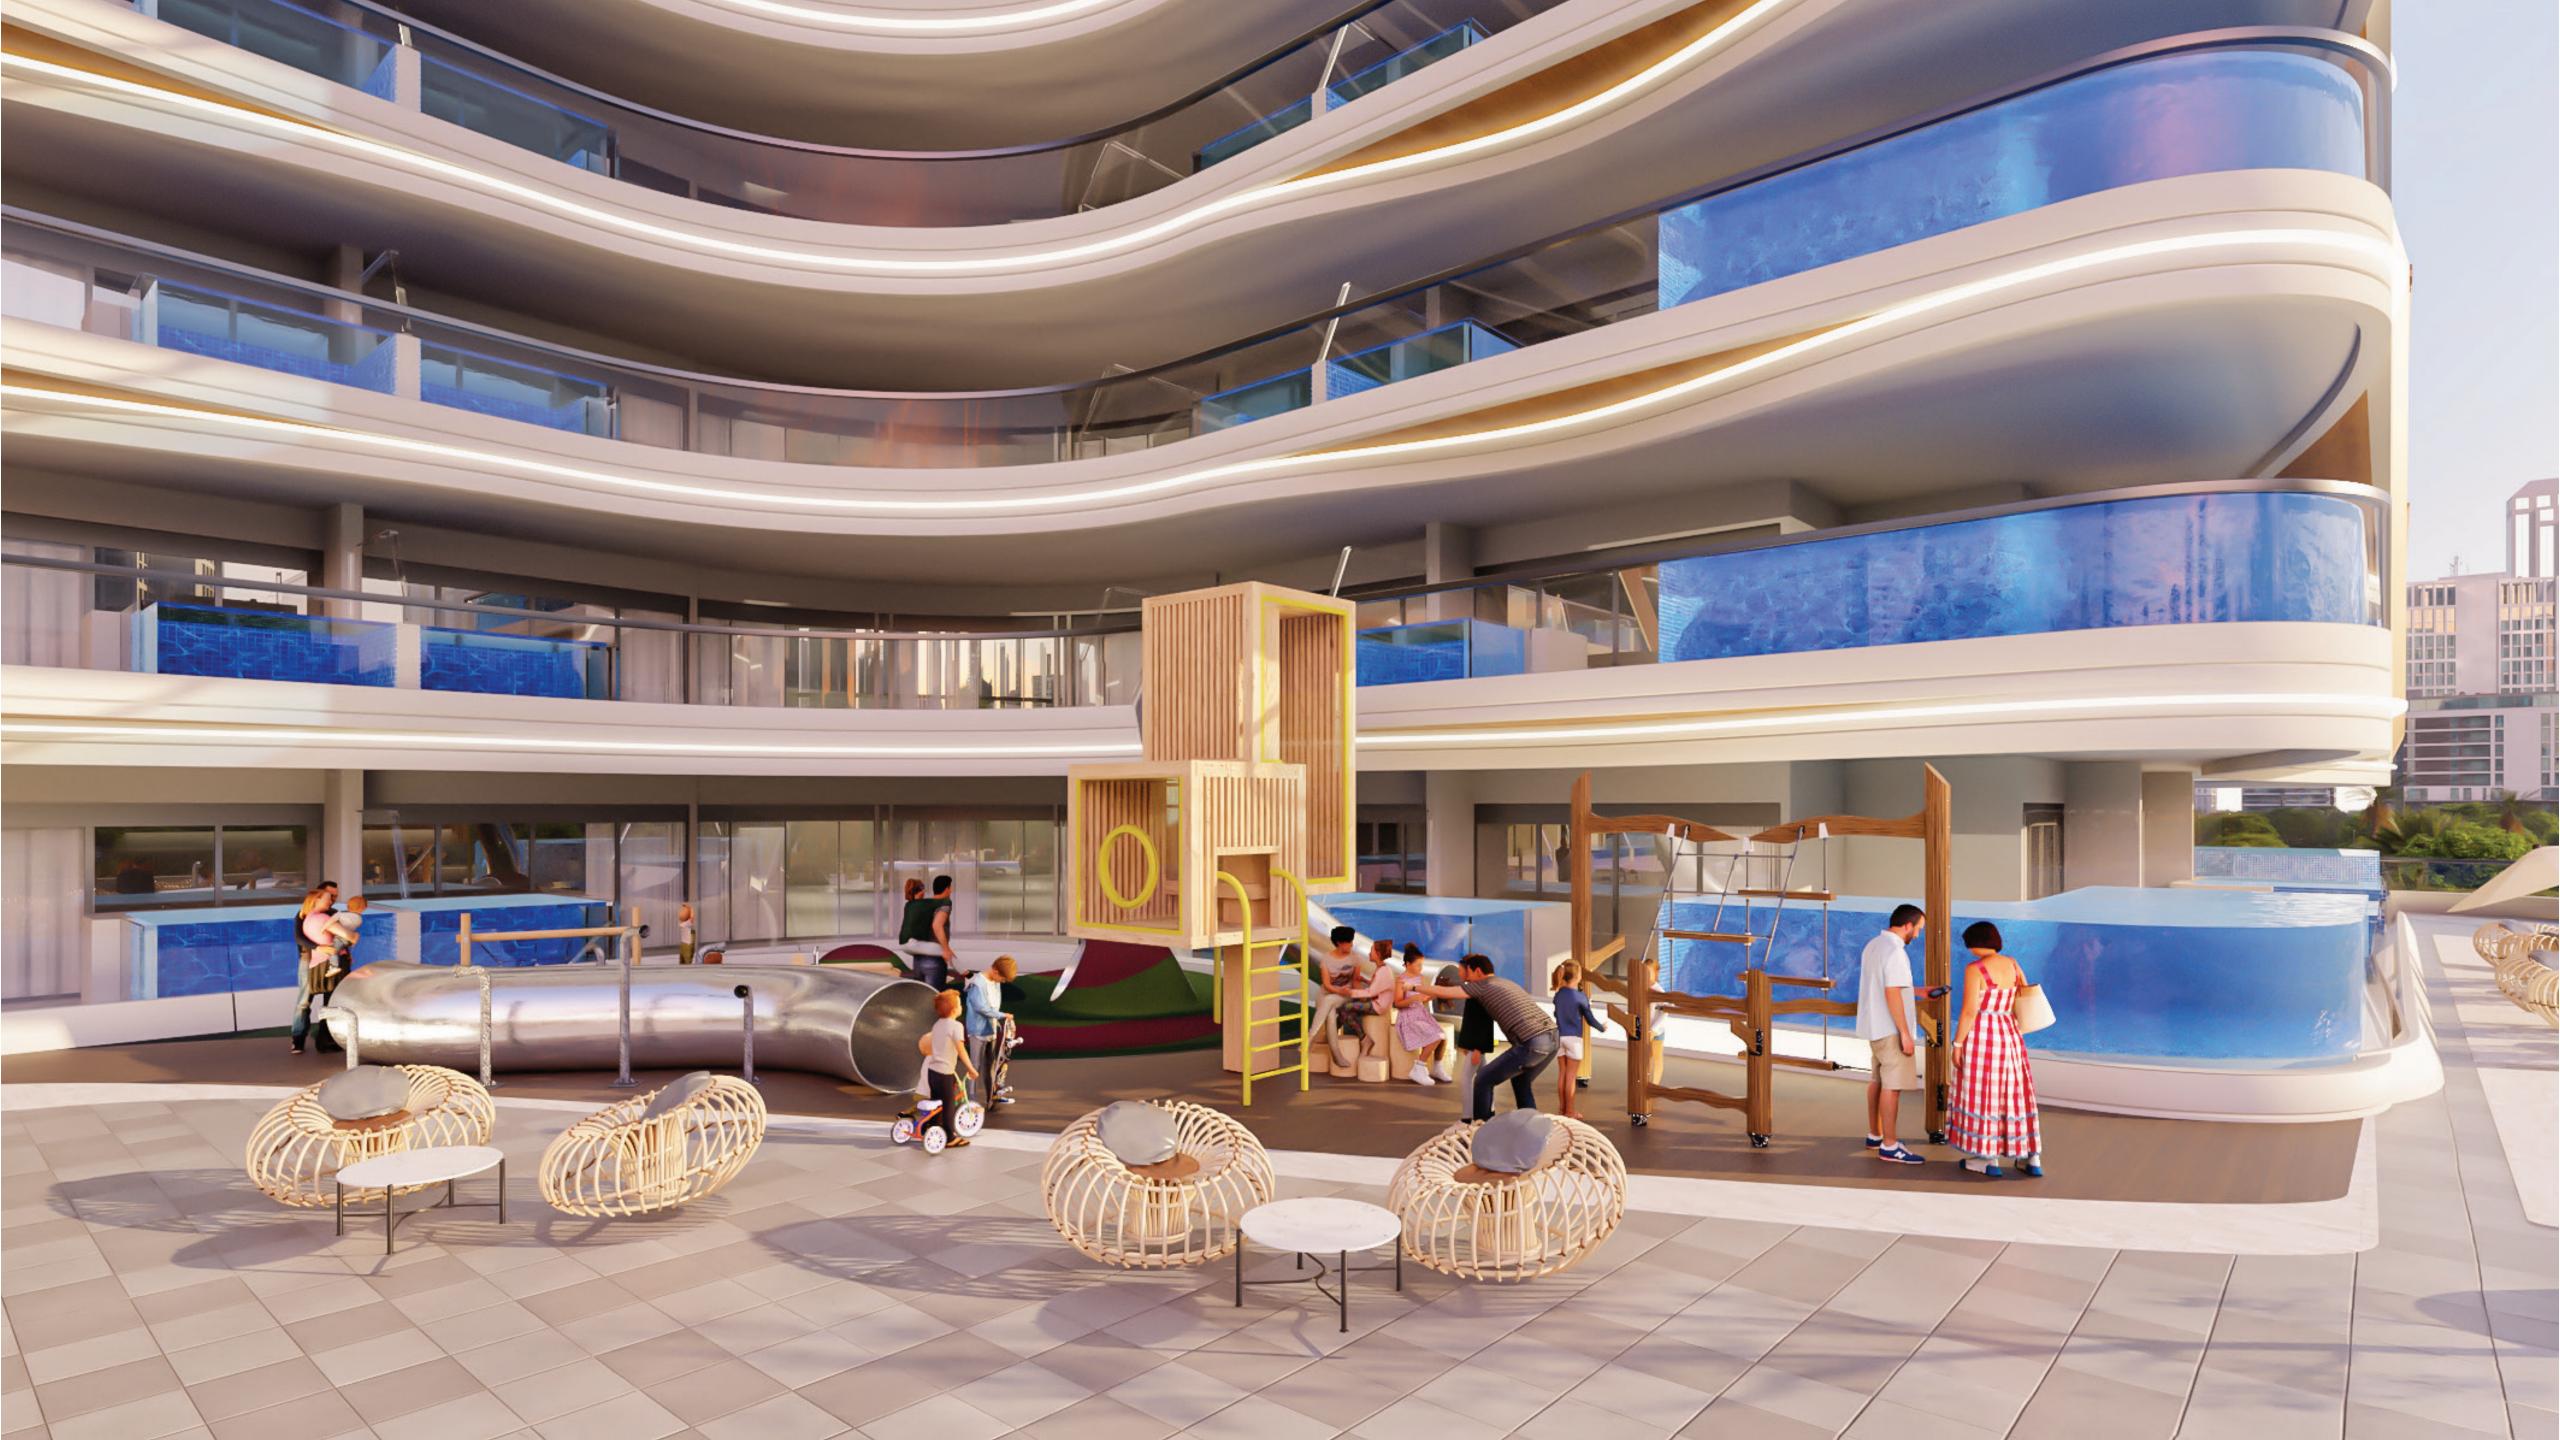

# Let's have a look at some of the amazing features of Skyros

Sauna & Steam Room

Rooftop Jogging Track

Rooftop Basketball Court

Greenery

A Luxurious & Large Leisure Pool Deck

Main Pool

Private Pools Inside Apartments

Rooftop Outdoor Cinema

Rooftop Lounge

Indoor Health Club

Outdoor & Rooftop Gym

Kids Pool