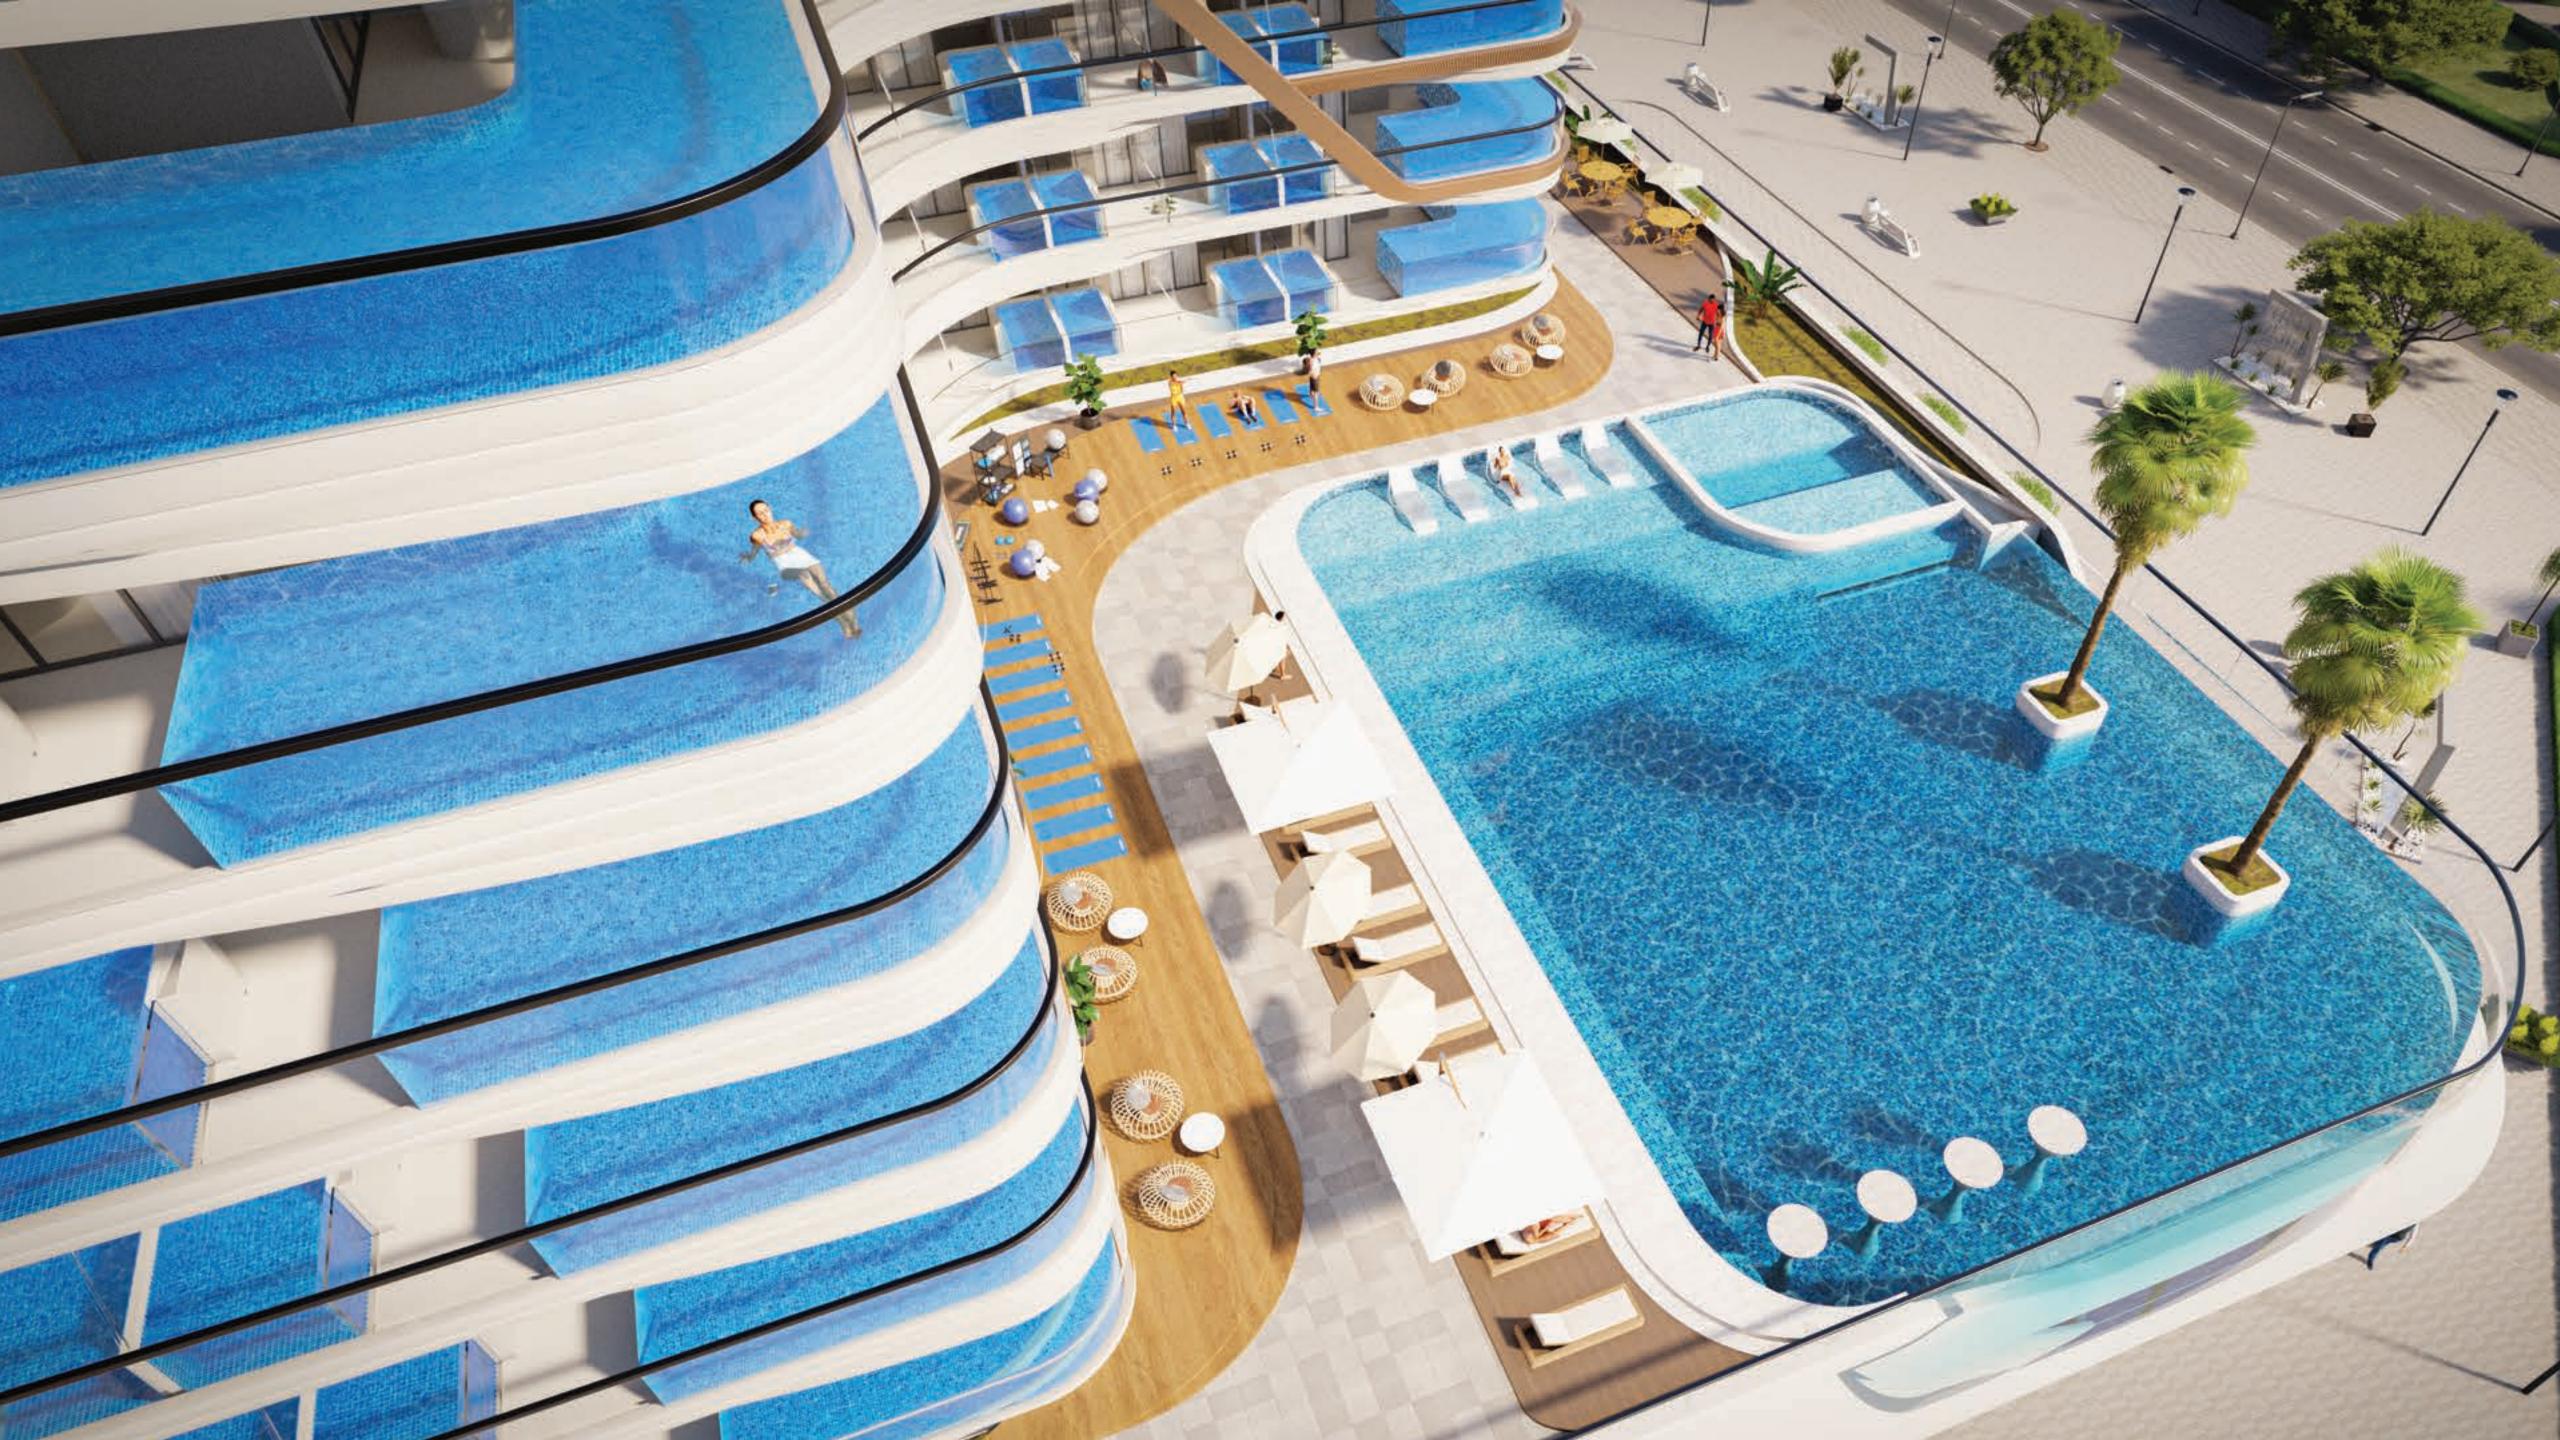

# Let's have a look at some of the amazing features of Skyros

Sauna & Steam Room

Rooftop Jogging Track

Rooftop Basketball Court

Greenery

A Luxurious & Large Leisure Pool Deck

Main Pool

Private Pools Inside Apartments

Rooftop Outdoor Cinema

Rooftop Lounge

Indoor Health Club

Outdoor & Rooftop Gym

Kids Pool