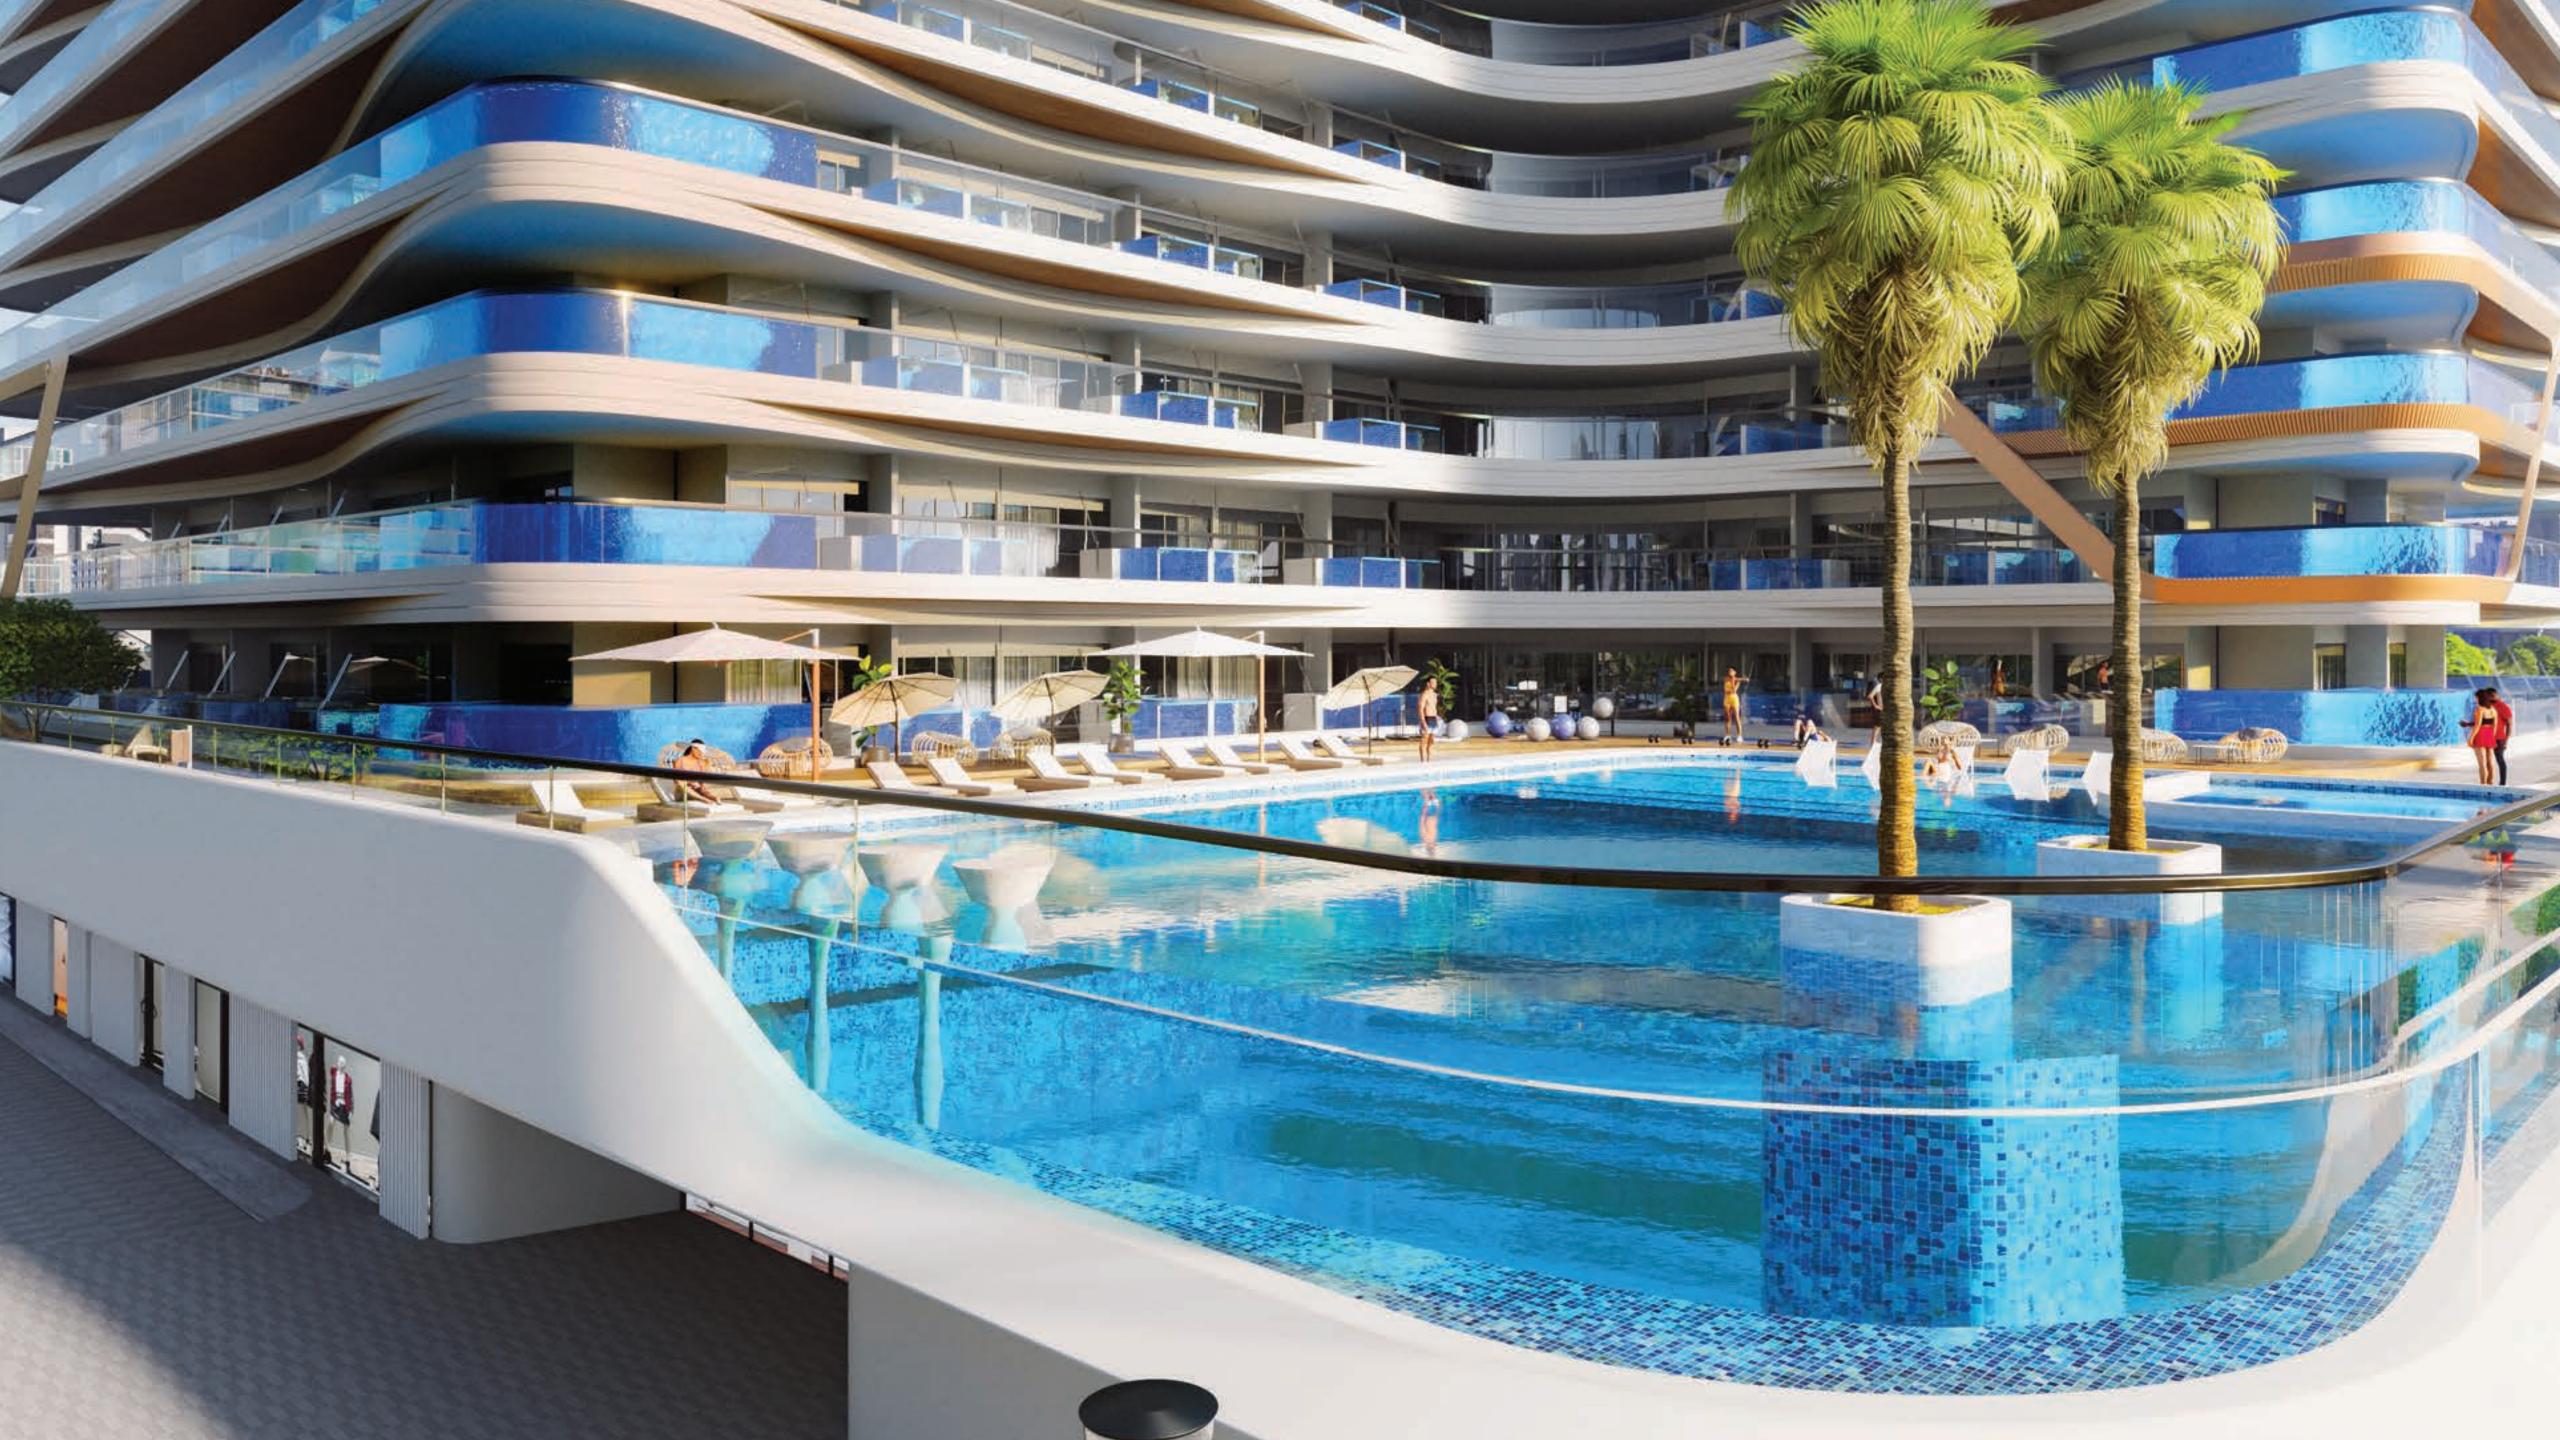

# Let's have a look at some of the amazing features of Skyros

Sauna & Steam Room

Rooftop Jogging Track

Rooftop Basketball Court

Greenery

A Luxurious & Large Leisure Pool Deck

Main Pool

Private Pools Inside Apartments

Rooftop Outdoor Cinema

Rooftop Lounge

Indoor Health Club

Outdoor & Rooftop Gym

Kids Pool