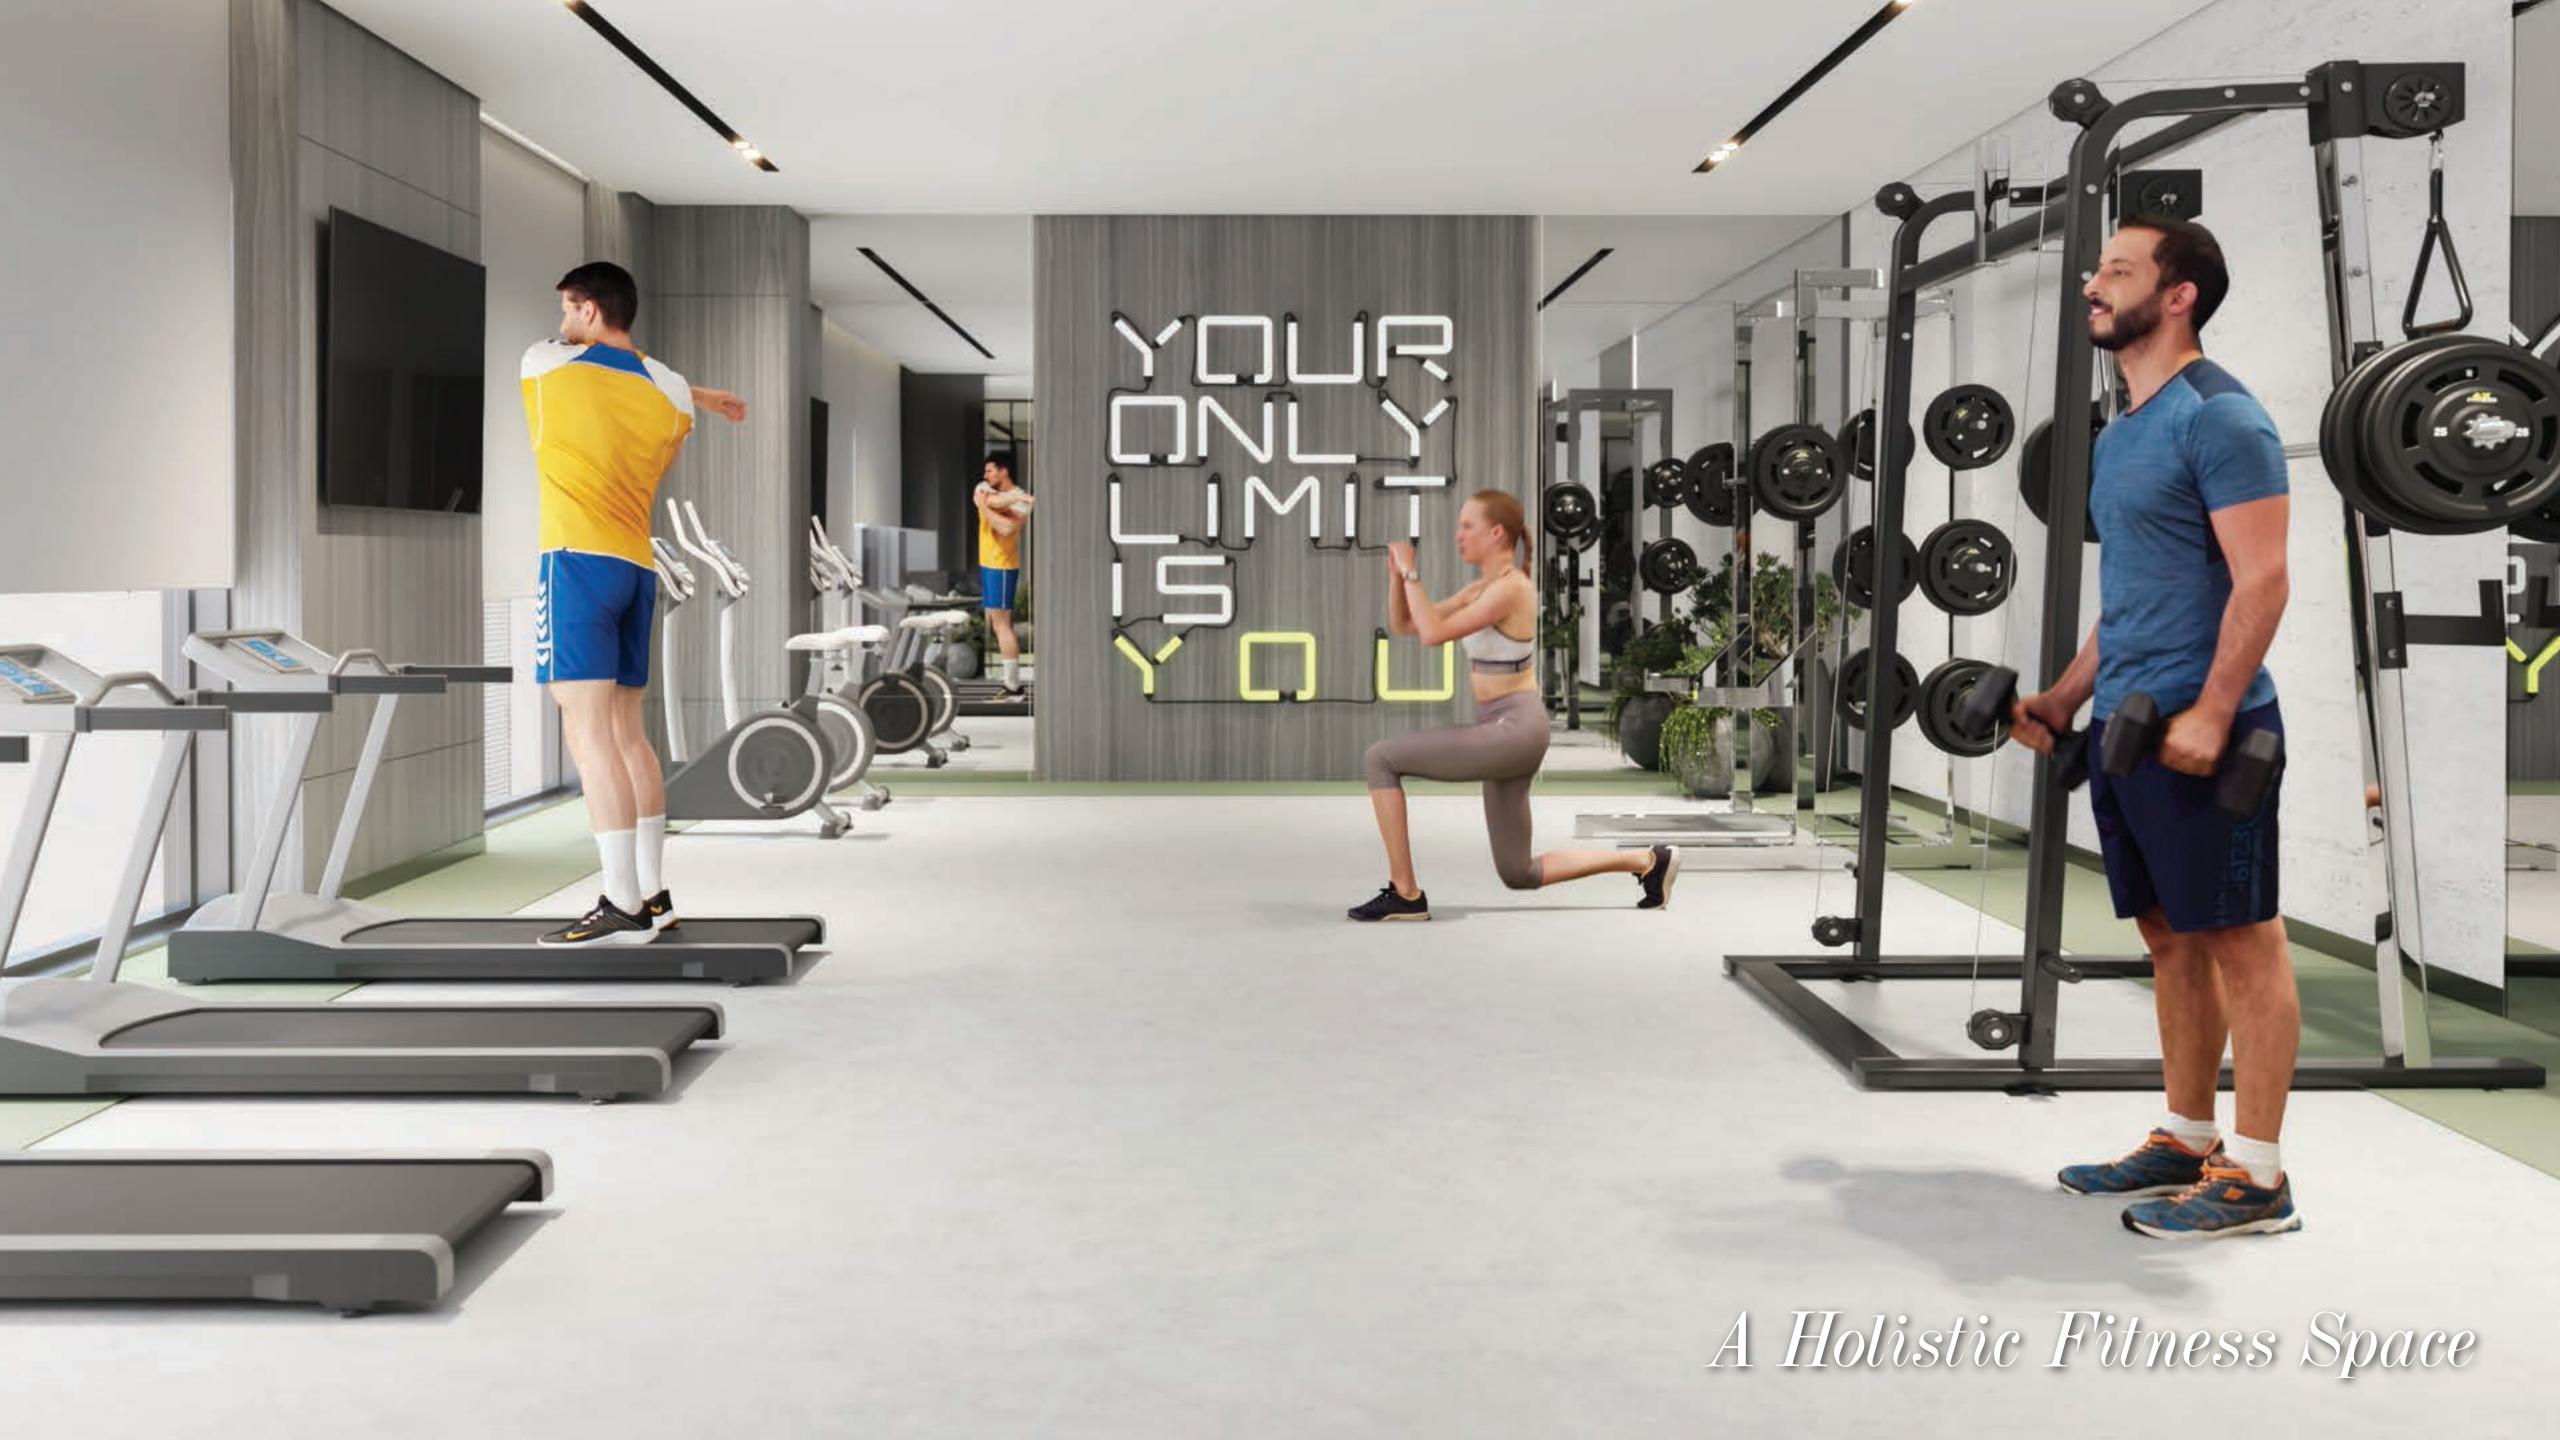

# Let's have a look at some of the amazing features of Skyros

Sauna & Steam Room

Rooftop Jogging Track

Rooftop Basketball Court

Greenery

A Luxurious & Large Leisure Pool Deck

Main Pool

Private Pools Inside Apartments

Rooftop Outdoor Cinema

Rooftop Lounge

Indoor Health Club

Outdoor & Rooftop Gym

Kids Pool