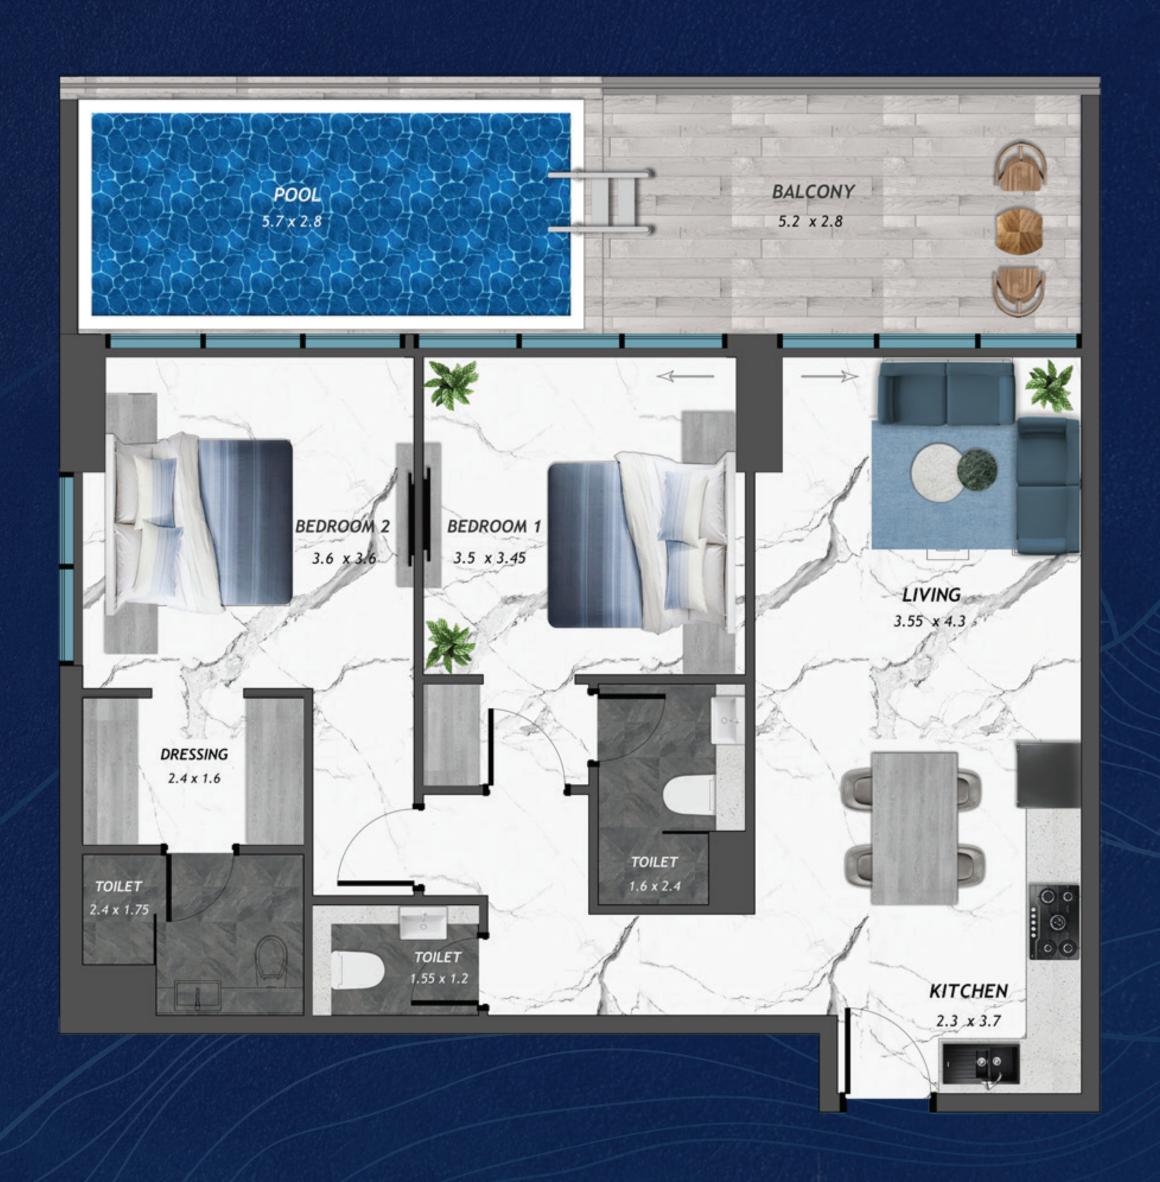

eir needs and succeed in turning their dreams into reality.

Amran Faroog

# Our Projects



























# Let's have a look at some of the amazing features of Skyros







Sauna & Steam Room



Rooftop Jogging Track



Rooftop Basketball Court



Greenery



A Luxurious & Large Leisure Pool Deck



Main Pool



Private Pools Inside Apartments



Rooftop Outdoor Cinema



Rooftop Lounge



Indoor Health Club



Outdoor & Rooftop Gym



Kids Pool











































# Awards & Recognitions





## SAMANA SKUROS

Unit Layouts

### FLOOR PLANS AND TYPICAL APARTMENTS



STUDIO WITHOUT POOL

STUDIO WITH POOL



### FLOOR PLANS AND TYPICAL APARTMENTS



1 BEDROOM WITHOUT POOL

1 BEDROOM WITH POOL



### FLOOR PLANS AND TYPICAL APARTMENTS

2 BEDROOM WITH POOL