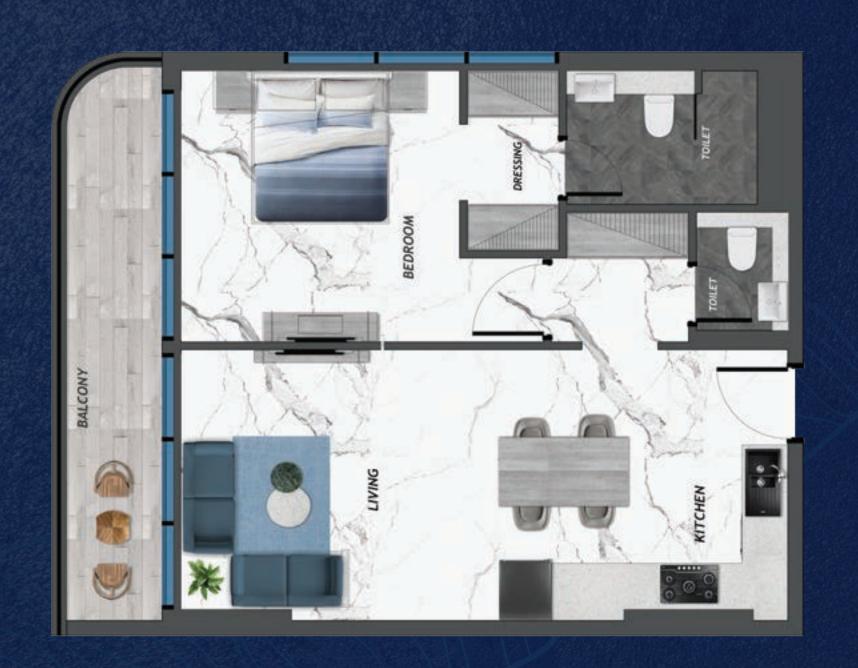

### FLOOR PLANS AND TYPICAL APARTMENTS

1 BEDROOM WITHOUT POOL

1 BEDROOM WITH POOL