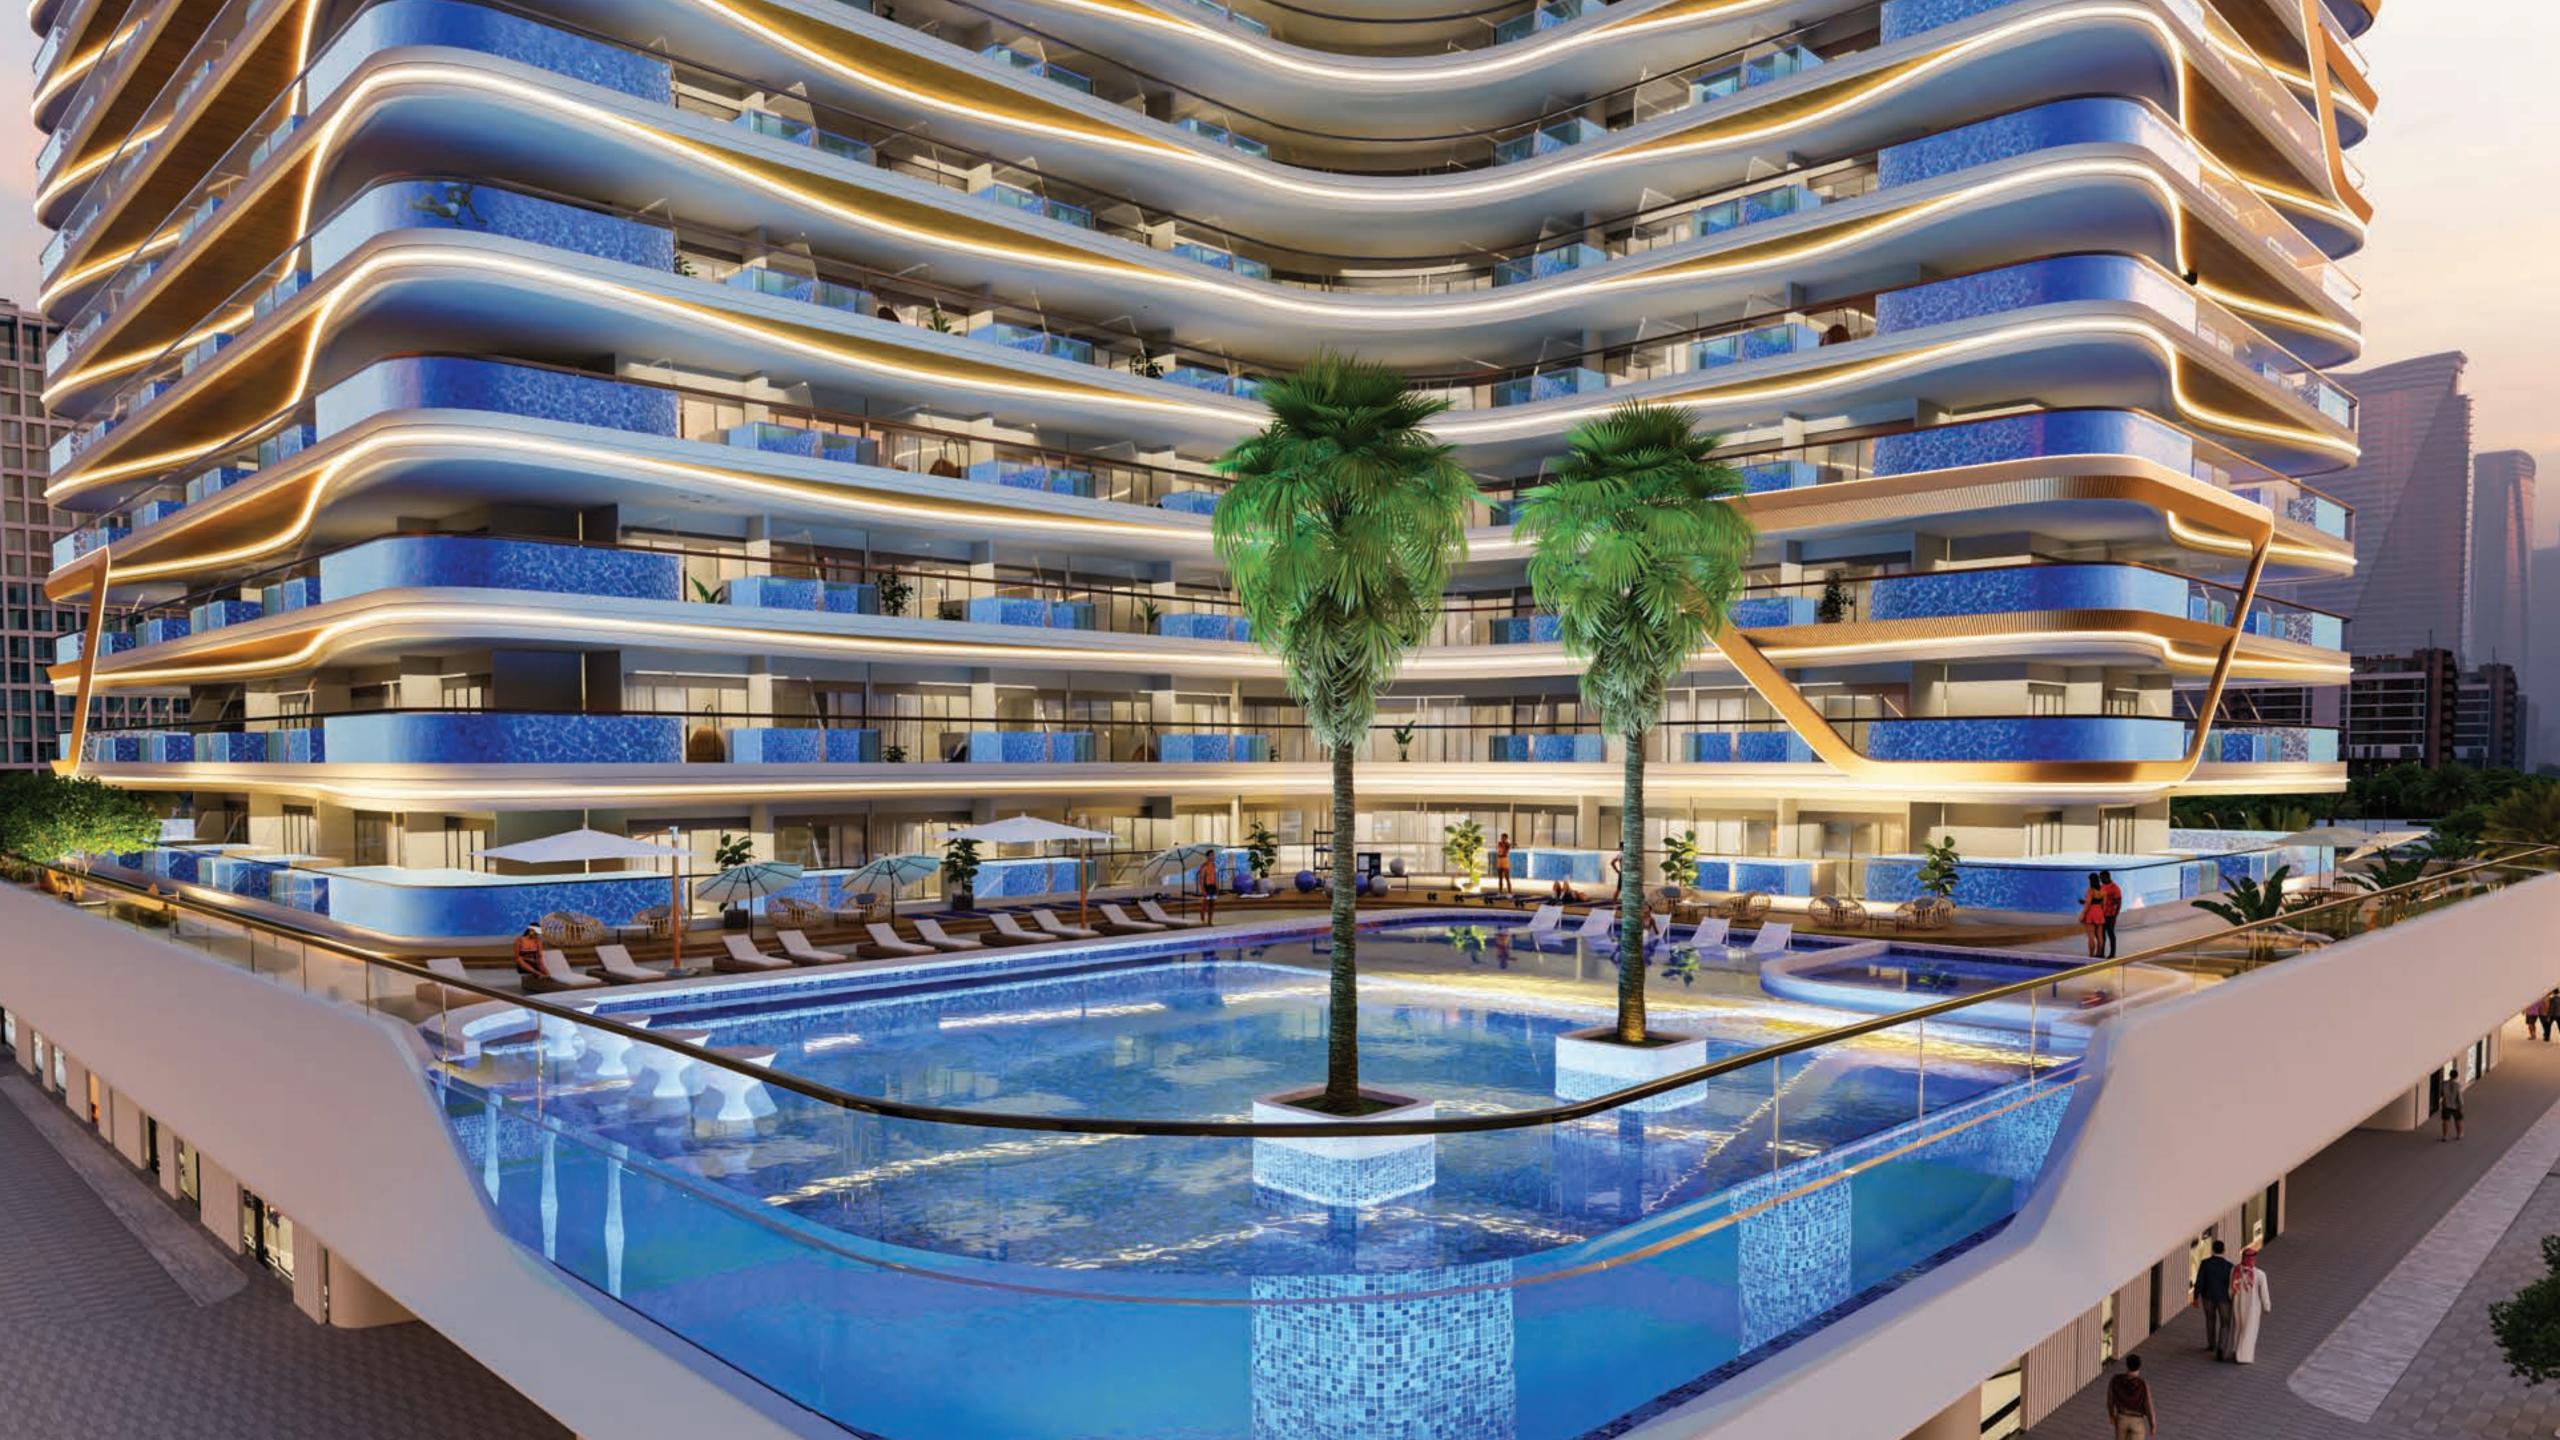

# Let's have a look at some of the amazing features of Skyros

Sauna & Steam Room

Rooftop Jogging Track

Rooftop Basketball Court

Greenery

A Luxurious & Large Leisure Pool Deck

Main Pool

Private Pools Inside Apartments

Rooftop Outdoor Cinema

Rooftop Lounge

Indoor Health Club

Outdoor & Rooftop Gym

Kids Pool