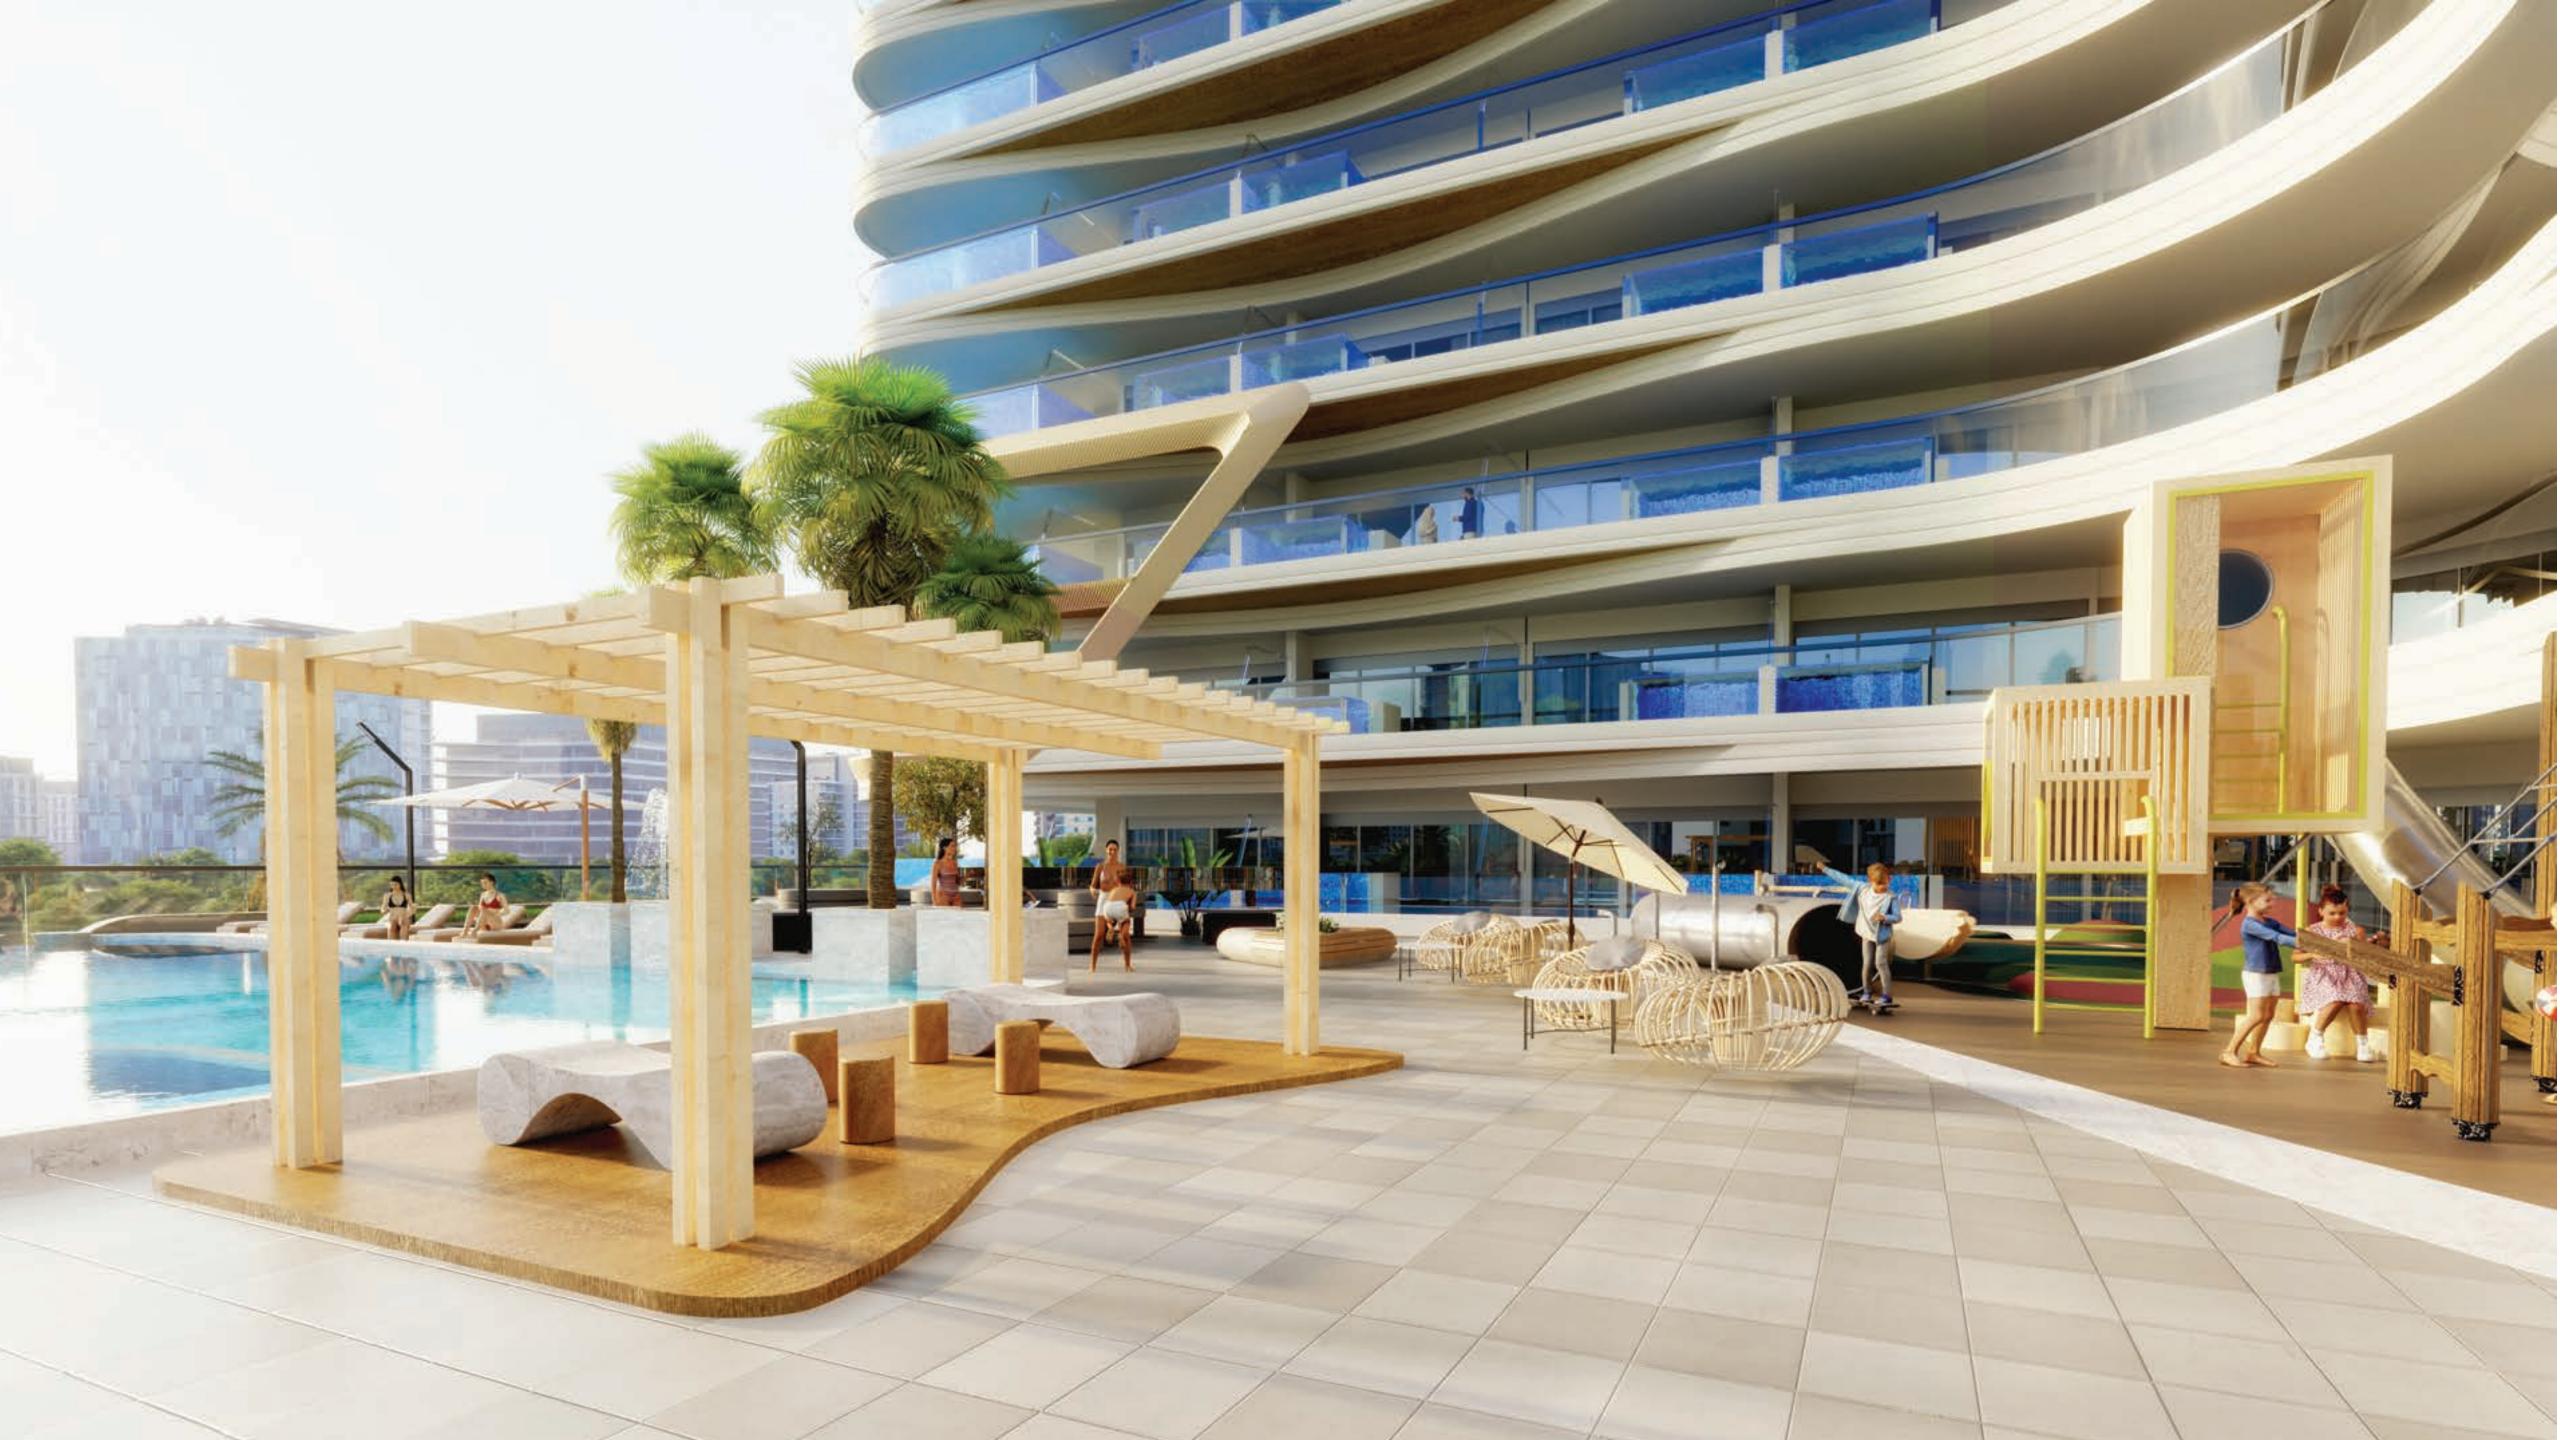

# Let's have a look at some of the amazing features of Skyros

Sauna & Steam Room

Rooftop Jogging Track

Rooftop Basketball Court

Greenery

A Luxurious & Large Leisure Pool Deck

Main Pool

Private Pools Inside Apartments

Rooftop Outdoor Cinema

Rooftop Lounge

Indoor Health Club

Outdoor & Rooftop Gym

Kids Pool