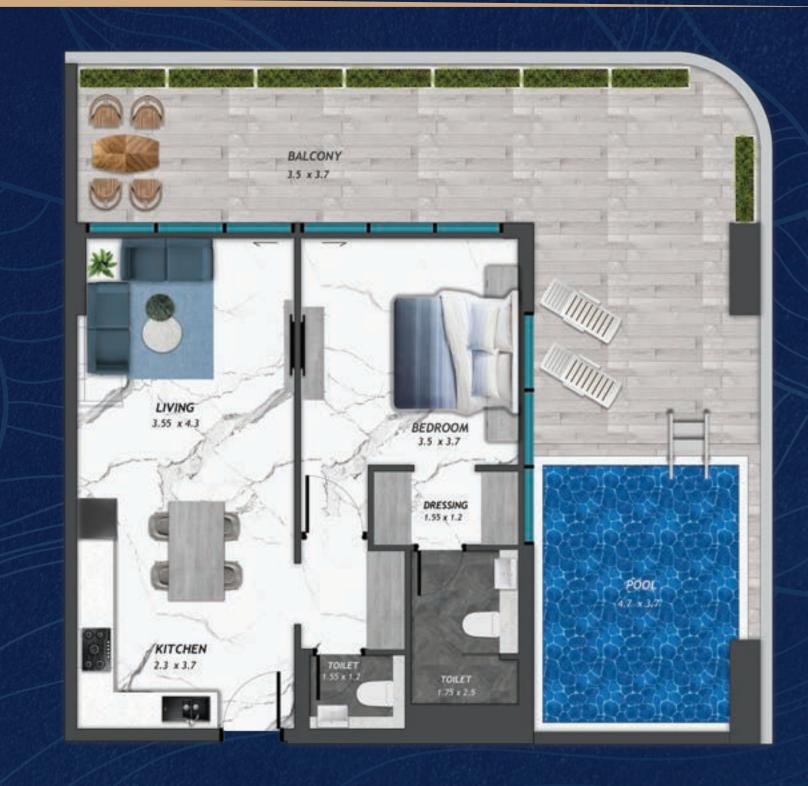

### FLOOR PLANS AND TYPICAL APARTMENTS

1 BEDROOM WITHOUT POOL

1 BEDROOM WITH POOL