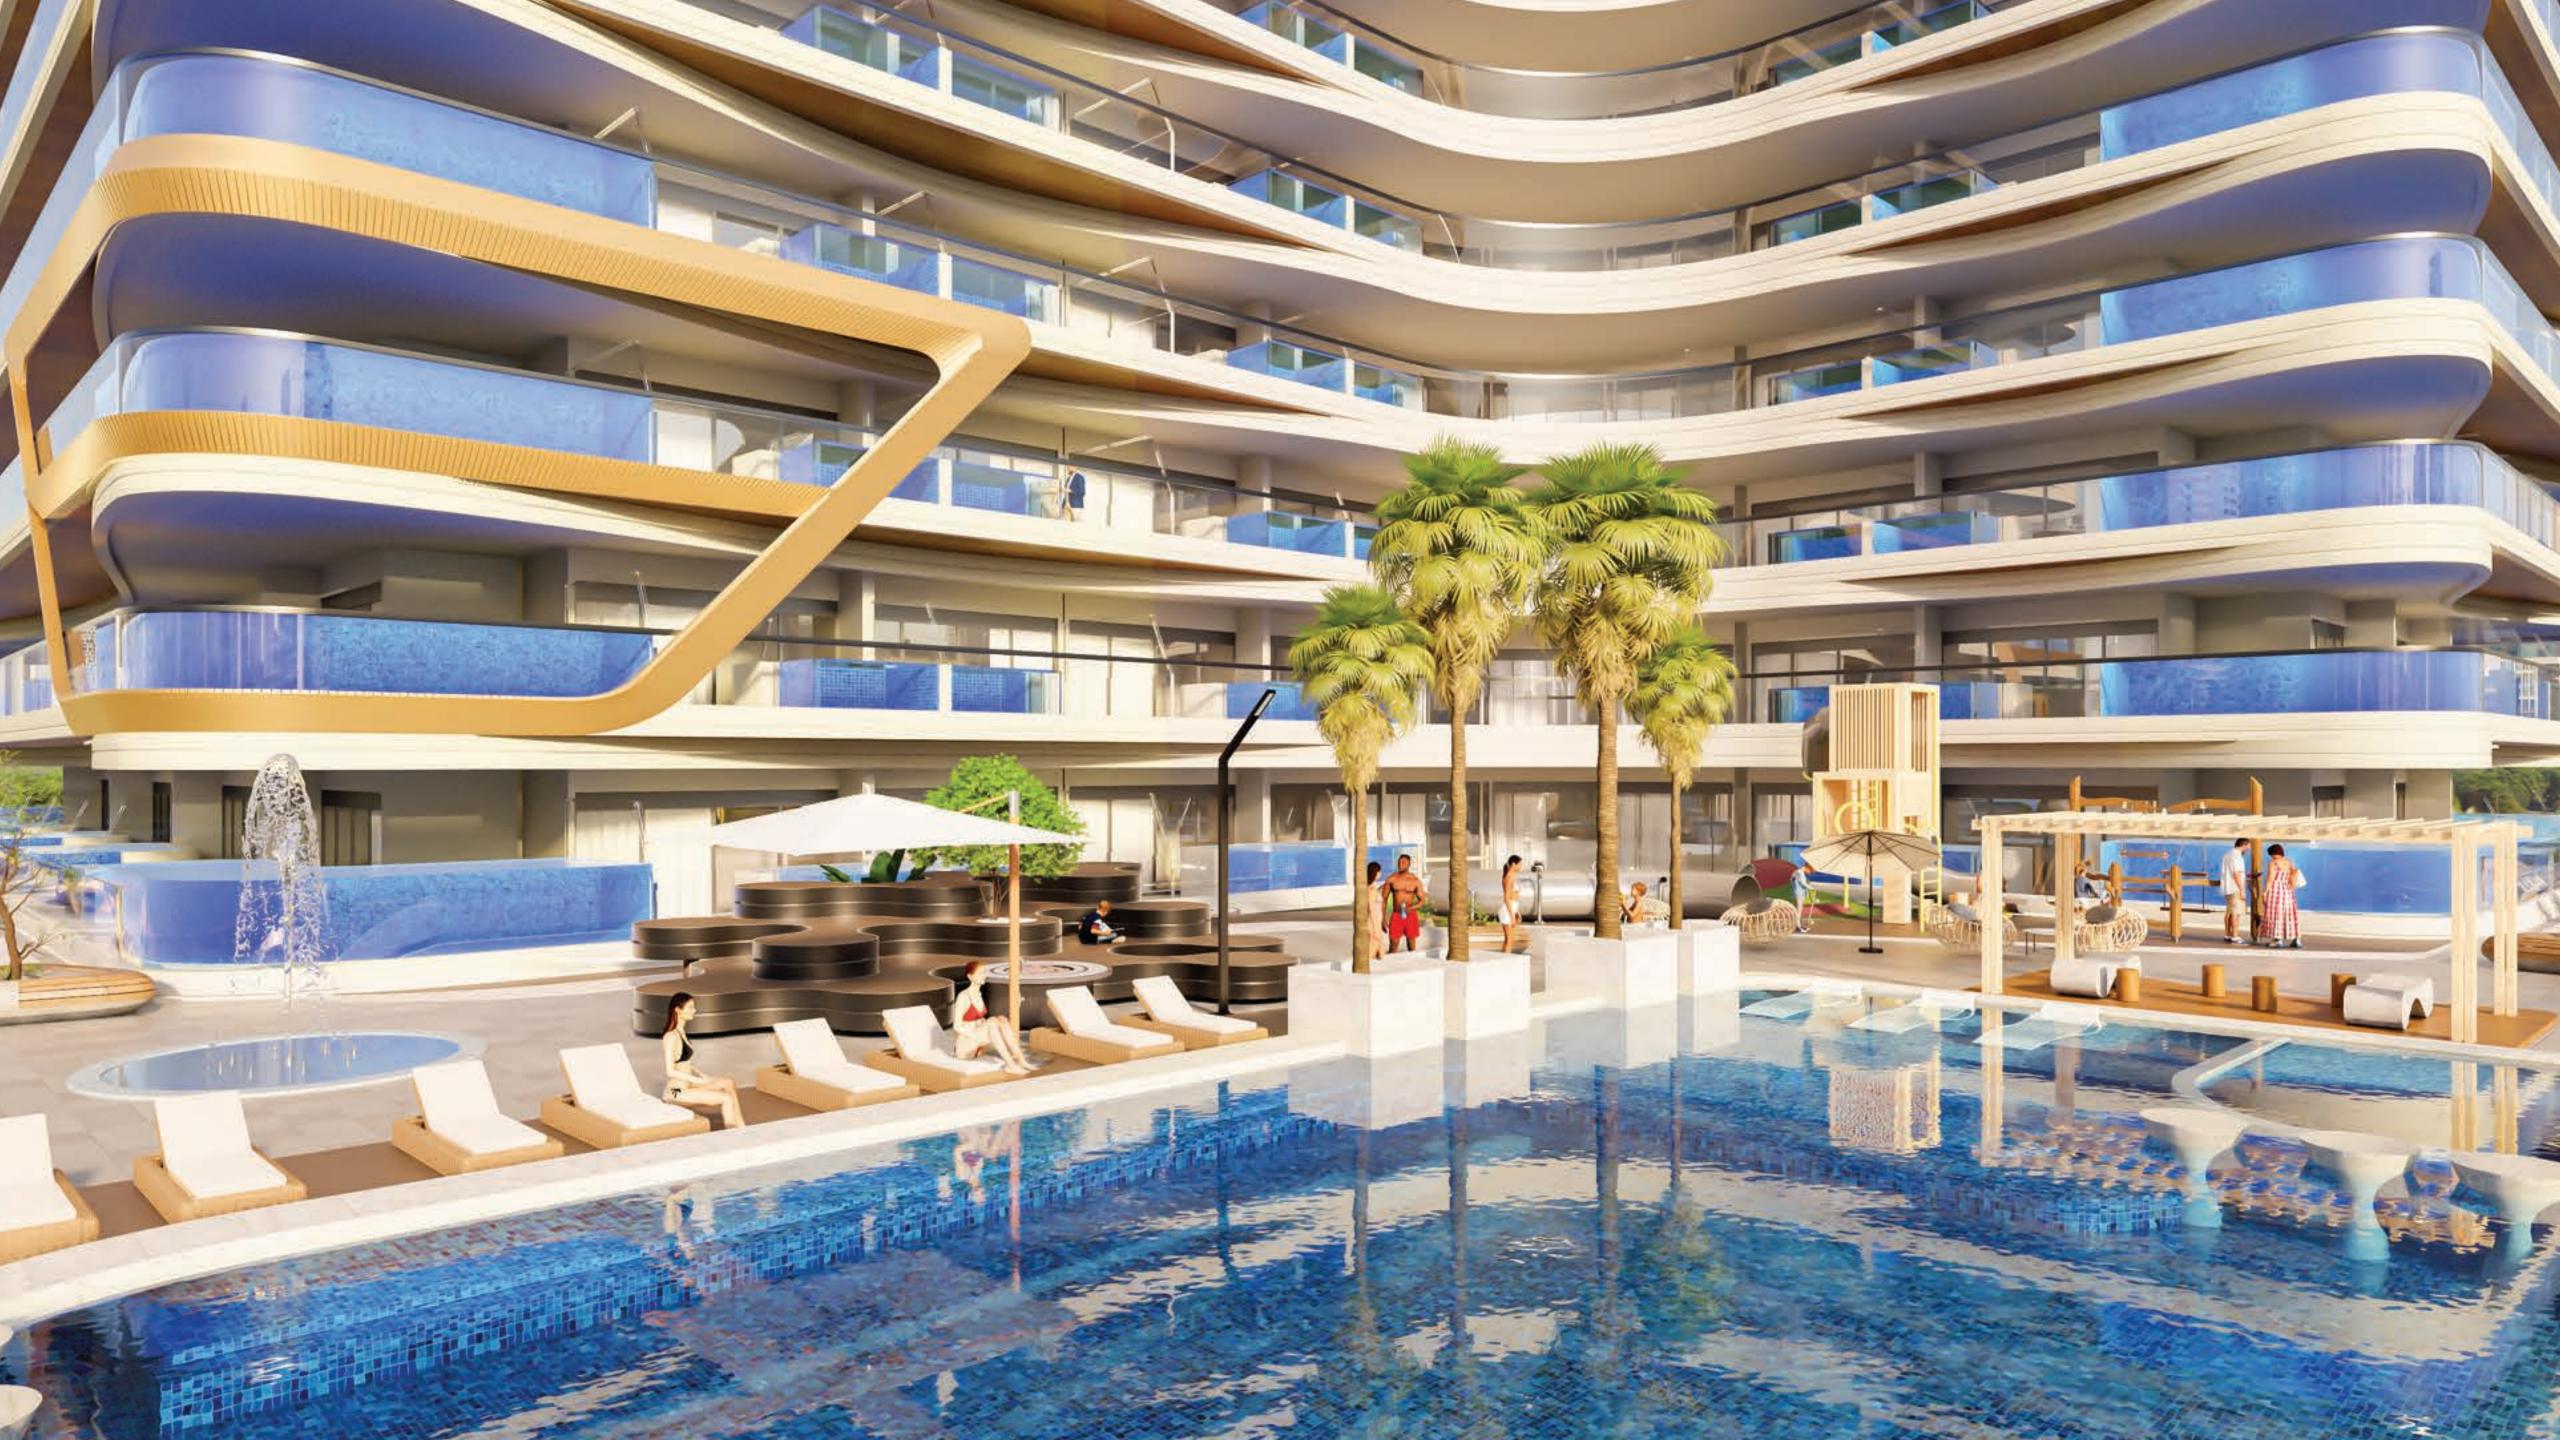

# Let's have a look at some of the amazing features of Skyros

Sauna & Steam Room

Rooftop Jogging Track

Rooftop Basketball Court

Greenery

A Luxurious & Large Leisure Pool Deck

Main Pool

Private Pools Inside Apartments

Rooftop Outdoor Cinema

Rooftop Lounge

Indoor Health Club

Outdoor & Rooftop Gym

Kids Pool