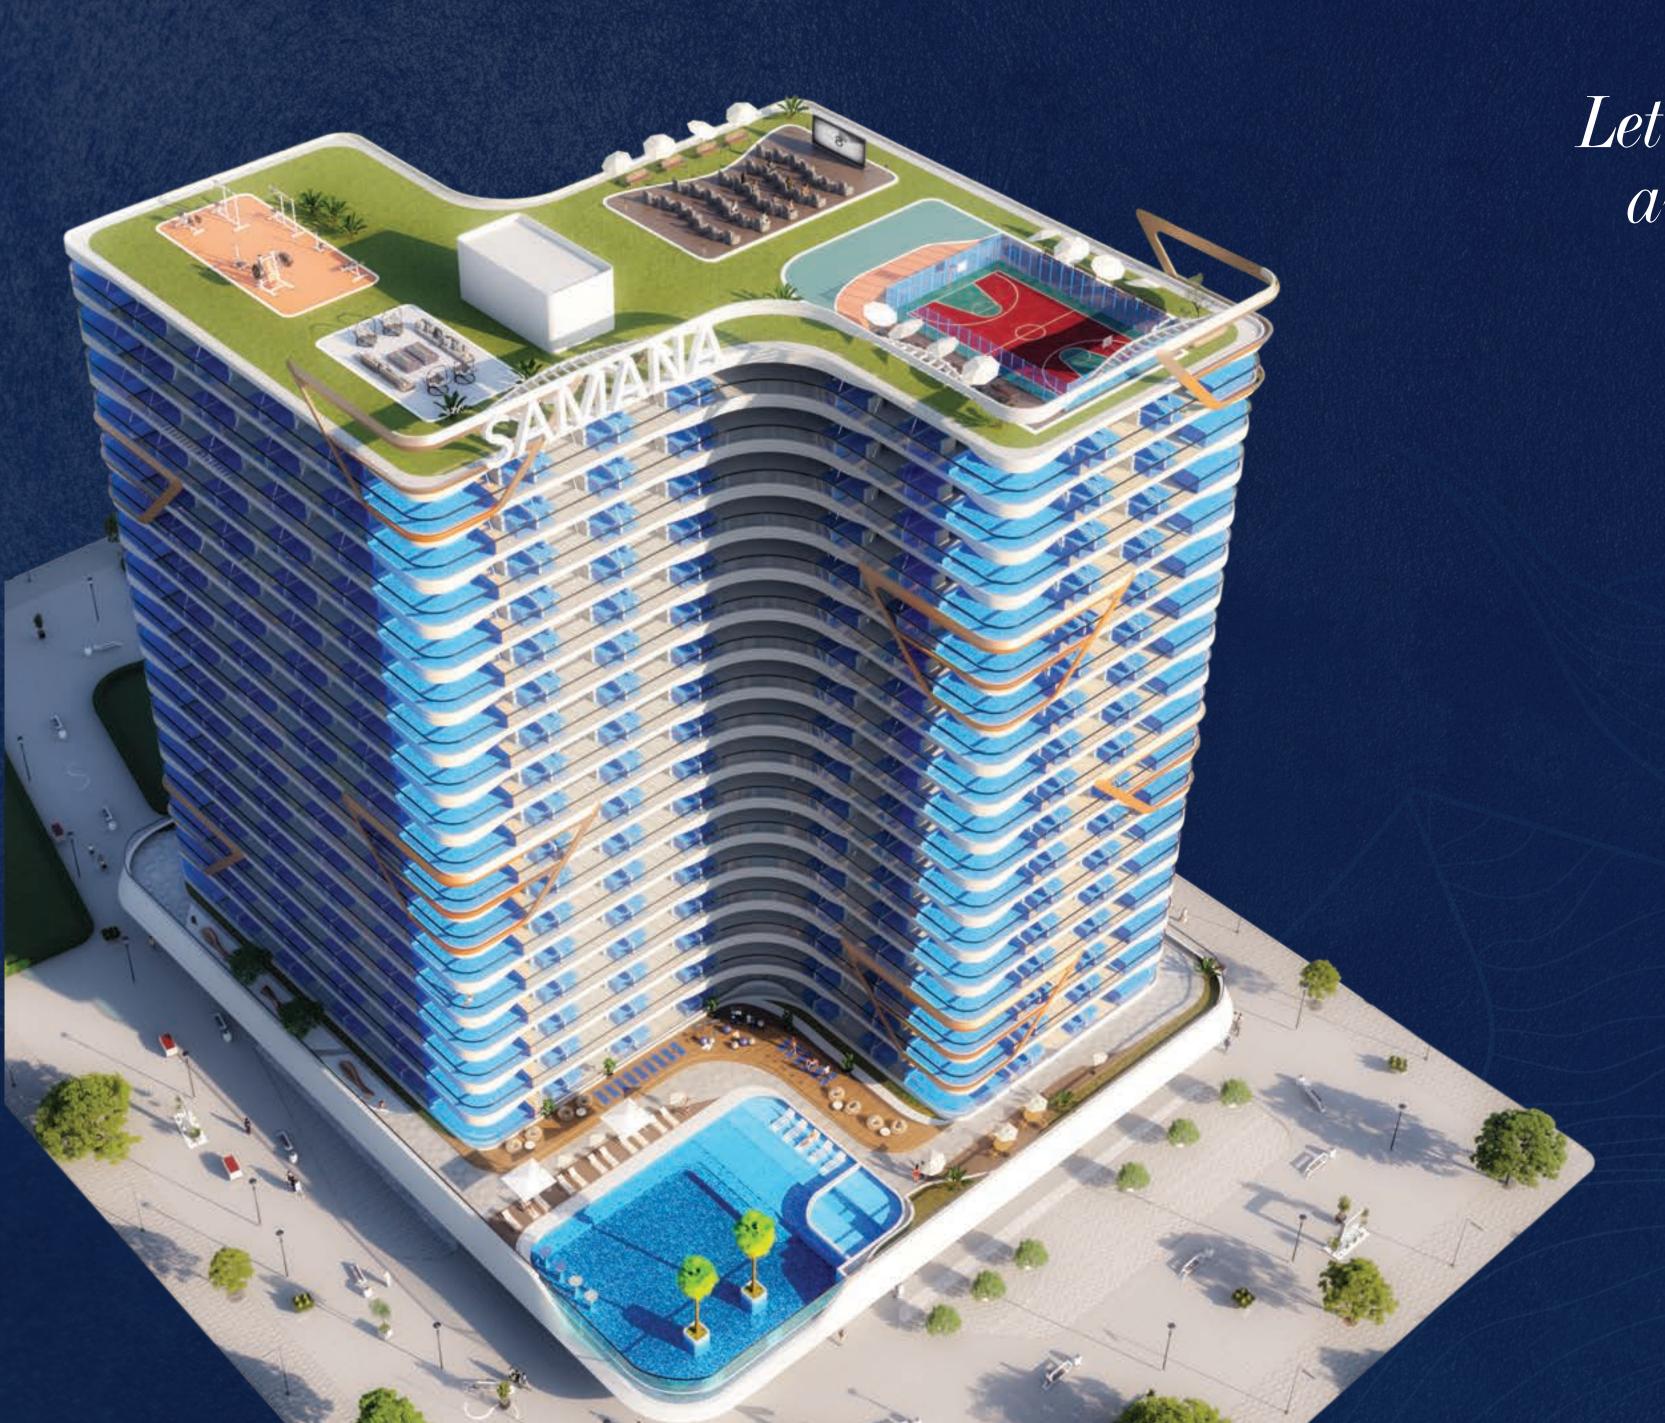

# Let's have a look at some of the amazing features of Skyros

Sauna & Steam Room

Rooftop Jogging Track

Rooftop Basketball Court

Greenery

A Luxurious & Large Leisure Pool Deck

Main Pool

Private Pools Inside Apartments

Rooftop Outdoor Cinema

Rooftop Lounge

Indoor Health Club

Outdoor & Rooftop Gym

Kids Pool