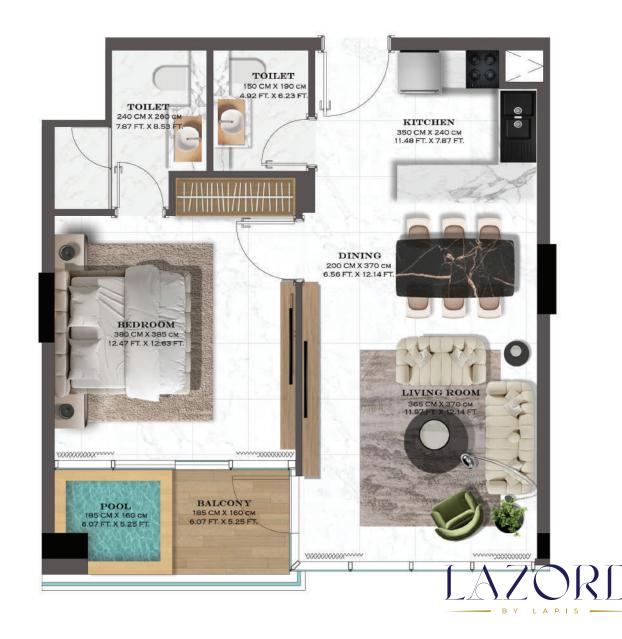

AZORD: Your Gateway to Dubai's Luxury Living, Surrounded by World-Class Amenities.

LAZORD: A Perfect Blend of Elegance and Accessibility in the Heart of Dubai.

## Elevate Your Lifestyle at LAZORD: A 20- Minute Drive to Dubai's Iconic Landmarks.

Experience Premier Living at LAZORD, Where Every Corner of Dubai is Just 20 Minutes Away.

IN STREET, STR



### **Exclusive Services**

Never worry about parking the car; we've got all your needs covered with our VALET PARKING service.



## Floer Plans

#### LAPIS PROPERTIES STUDIO WITH TERRACE



FIRST FLOORTYPE 22TYPICAL UNITSAREA - 49.69 SQM.(534 SQFT.)







FIRST FLOOR TYPE 1 4 TYPICAL UNITS AREA - 35.57 SQM.(382 SQFT.)





NOTE : NORTH DIRECTION IS AS PER THE KEY PLAN



FIRST FLOOR 4 TYPICAL UNITS

TYPE 1 AREA - 62.46 SQM.(672 SQFT.)



### LAPIS PROPERTIES 2BHK WITH 1 BALCONY



FIRST FLOOR TYPE 2 2 TYPICAL UNITS AREA - 88.01 SQM.(947 SQFT.)





NOTE : NORTH DIRECTION IS AS PER THE KEY PLAN

### LAPIS PROPERTIES 2BHK WITH 2 BALCONIES



FIRST FLOOR TYPE 1 2 TYPICAL UNITS AREA - 103.99 SQM.(1119 SQFT.)

POOL 265 CM X 175 CM 8.69 FT. X 5.74 FT. GR BALCONY DINING 265 CM X 202 CM 270 CM X 390 CM 8.86 FT. X 12.79 FT. 8.69 FT. X 6.63 FT. TOILET 180 CM X 185 CM 5.90 FT. X 6.07 FT. 010 BEDROOM 350 cm X 365 cm 11.48 FT. X 11.98 FT. KITCHEN 200 cm X 310 cm 6.56 ft. X 10.17 ft. 1111//11//1111/1 BALCONY MASTER BEDROOM 215 см X 355 см 7.05 гт. X 11.65 гт. 475 CM X 365 CM 15.58 FT, X 11.97 FT. TOILET 260 CM X 180 CM 8.53 FT. X 5.90 FT



FIRST FLOOR

TYPE 3 2 TYPICAL UNITS AREA - 36.89 SQM. (397 SQFT.)





NOTE : NORTH DIRECTION I