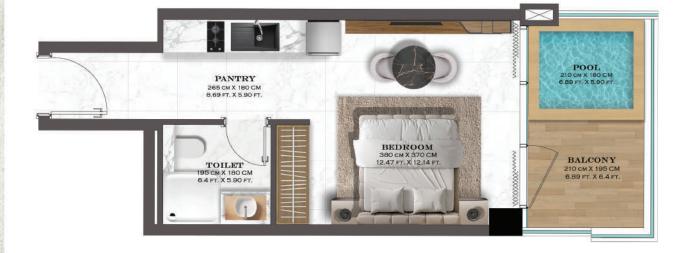

## Floer Plans

FIRST FLOOR 4 TYPICAL UNITS

TYPE 1 AREA - 62.46 SQM.(672 SQFT.)

FIRST FLOOR

TYPE 3 2 TYPICAL UNITS AREA - 36.89 SQM. (397 SQFT.)

NOTE : NORTH DIRECTION IS AS PER THE KEY PLAN

3RD - 9TH FLOOR TYPE 2 4 TYPICAL UNITS AREA - 62.46 SQM.(672 SQFT.)