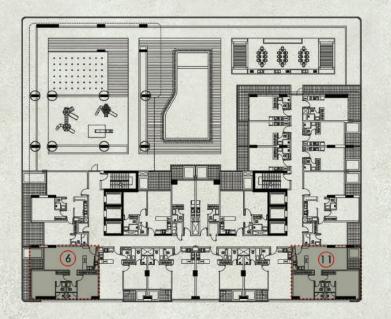

## Floer Plans

### LAPIS PROPERTIES 2BHK WITH 1 BALCONY

FIRST FLOOR TYPE 2 2 TYPICAL UNITS AREA - 88.01 SQM.(947 SQFT.)

NOTE : NORTH DIRECTION IS AS PER THE KEY PLAN