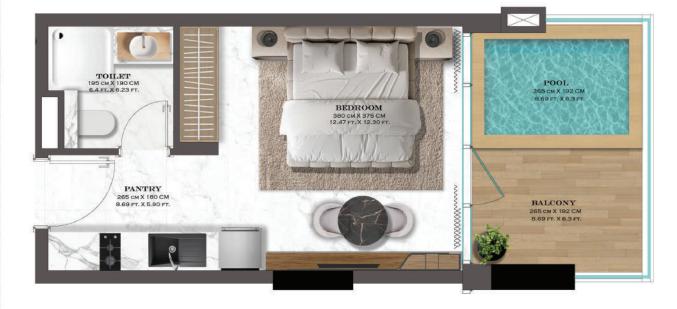

#### LAPIS PROPERTIES STUDIO WITH TERRACE

FIRST FLOORTYPE 22TYPICAL UNITSAREA - 49.69 SQM.(534 SQFT.)

FIRST FLOOR TYPE 1 4 TYPICAL UNITS AREA - 35.57 SQM.(382 SQFT.)

NOTE : NORTH DIRECTION IS AS PER THE KEY PLAN