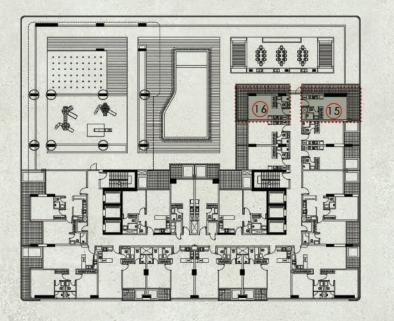

## Floer Plans

#### LAPIS PROPERTIES STUDIO WITH TERRACE

FIRST FLOORTYPE 22TYPICAL UNITSAREA - 49.69 SQM.(534 SQFT.)

FIRST FLOOR TYPE 1 4 TYPICAL UNITS AREA - 35.57 SQM.(382 SQFT.)

NOTE : NORTH DIRECTION IS AS PER THE KEY PLAN

FIRST FLOOR 4 TYPICAL UNITS

TYPE 1 AREA - 62.46 SQM.(672 SQFT.)

### LAPIS PROPERTIES 2BHK WITH 1 BALCONY

FIRST FLOOR TYPE 2 2 TYPICAL UNITS AREA - 88.01 SQM.(947 SQFT.)

NOTE : NORTH DIRECTION IS AS PER THE KEY PLAN

### LAPIS PROPERTIES 2BHK WITH 2 BALCONIES

FIRST FLOOR TYPE 1 2 TYPICAL UNITS AREA - 103.99 SQM.(1119 SQFT.)

POOL 265 CM X 175 CM 8.69 FT. X 5.74 FT. GR BALCONY DINING 265 CM X 202 CM 270 CM X 390 CM 8.86 FT. X 12.79 FT. 8.69 FT. X 6.63 FT. TOILET 180 CM X 185 CM 5.90 FT. X 6.07 FT. 010 BEDROOM 350 cm X 365 cm 11.48 FT. X 11.98 FT. KITCHEN 200 cm X 310 cm 6.56 ft. X 10.17 ft. 1111//11//1111/1 BALCONY MASTER BEDROOM 215 см X 355 см 7.05 гт. X 11.65 гт. 475 CM X 365 CM 15.58 FT, X 11.97 FT. TOILET 260 CM X 180 CM 8.53 FT. X 5.90 FT

FIRST FLOOR

TYPE 3 2 TYPICAL UNITS AREA - 36.89 SQM. (397 SQFT.)

NOTE : NORTH DIRECTION IS AS PER THE KEY PLAN

3RD - 9TH FLOOR TYPE 2 4 TYPICAL UNITS AREA - 62.46 SQM.(672 SQFT.)