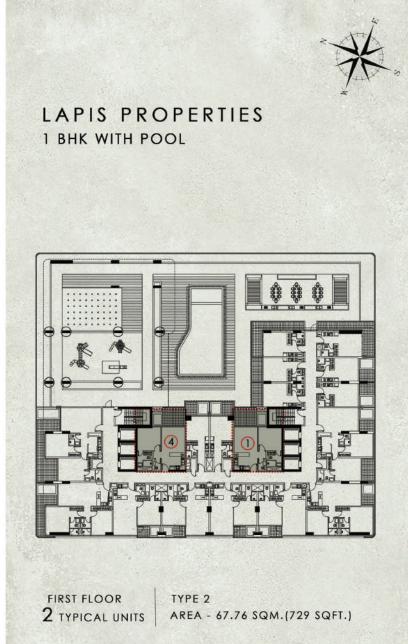

## Floer Plans

#### LAPIS PROPERTIES STUDIO WITH TERRACE

FIRST FLOORTYPE 22TYPICAL UNITSAREA - 49.69 SQM.(534 SQFT.)

FIRST FLOOR TYPE 1 4 TYPICAL UNITS AREA - 35.57 SQM.(382 SQFT.)

NOTE : NORTH DIRECTION IS AS PER THE KEY PLAN