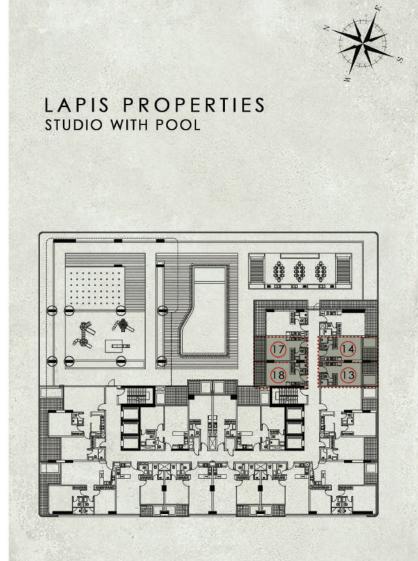

## Floer Plans

#### LAPIS PROPERTIES STUDIO WITH TERRACE

FIRST FLOORTYPE 22TYPICAL UNITSAREA - 49.69 SQM.(534 SQFT.)

FIRST FLOOR TYPE 1 4 TYPICAL UNITS AREA - 35.57 SQM.(382 SQFT.)

NOTE : NORTH DIRECTION IS AS PER THE KEY PLAN