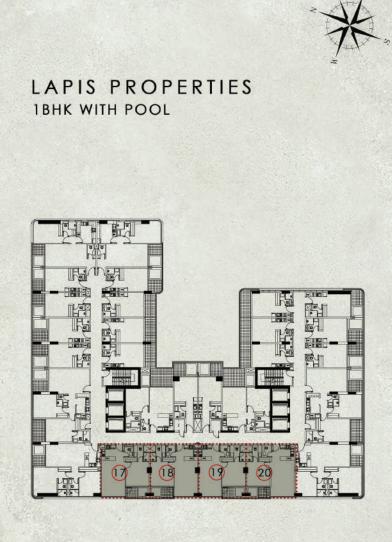

## Floer Plans

#### LAPIS PROPERTIES STUDIO WITH TERRACE

FIRST FLOORTYPE 22TYPICAL UNITSAREA - 49.69 SQM.(534 SQFT.)

FIRST FLOOR TYPE 1 4 TYPICAL UNITS AREA - 35.57 SQM.(382 SQFT.)

NOTE : NORTH DIRECTION IS AS PER THE KEY PLAN