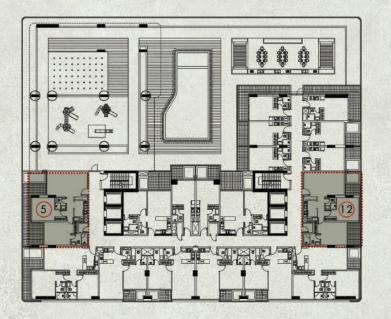

## Floer Plans

### LAPIS PROPERTIES 2BHK WITH 2 BALCONIES

FIRST FLOOR TYPE 1 2 TYPICAL UNITS AREA - 103.99 SQM.(1119 SQFT.)

POOL 265 CM X 175 CM 8.69 FT. X 5.74 FT. GR BALCONY DINING 265 CM X 202 CM 270 CM X 390 CM 8.86 FT. X 12.79 FT. 8.69 FT. X 6.63 FT. TOILET 180 CM X 185 CM 5.90 FT. X 6.07 FT. 010 BEDROOM 350 cm X 365 cm 11.48 FT. X 11.98 FT. KITCHEN 200 cm X 310 cm 6.56 ft. X 10.17 ft. 1111//11//1111/1 BALCONY MASTER BEDROOM 215 см X 355 см 7.05 гт. X 11.65 гт. 475 CM X 365 CM 15.58 FT, X 11.97 FT. TOILET 260 CM X 180 CM 8.53 FT. X 5.90 FT