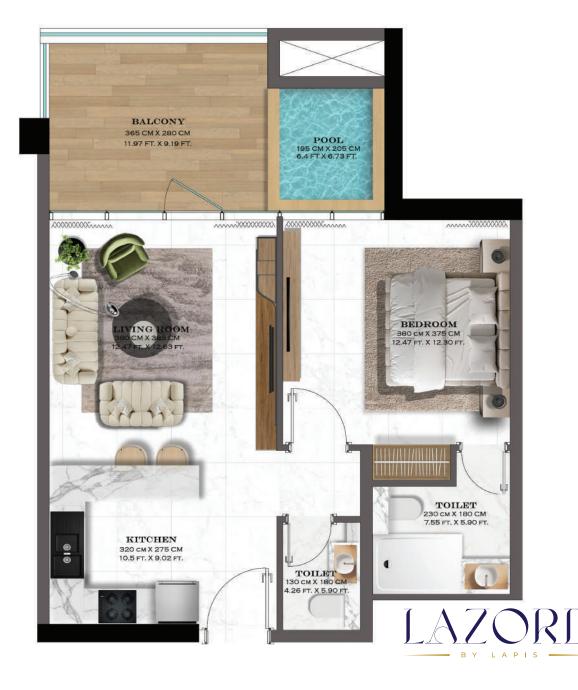

## Floer Plans

FIRST FLOOR 4 TYPICAL UNITS

TYPE 1 AREA - 62.46 SQM.(672 SQFT.)

FIRST FLOOR

TYPE 3 2 TYPICAL UNITS AREA - 36.89 SQM. (397 SQFT.)

NOTE : NORTH DIRECTION IS AS PER THE KEY PLAN

3RD - 9TH FLOOR TYPE 2 4 TYPICAL UNITS AREA - 62.46 SQM.(672 SQFT.)