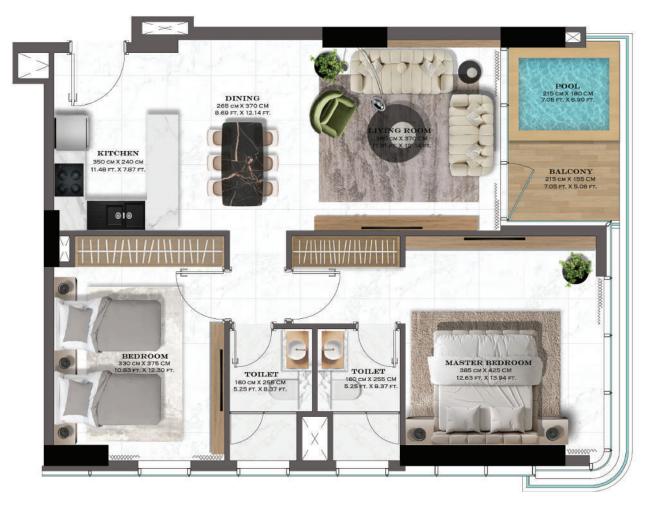

### LAPIS PROPERTIES 2BHK WITH 2 BALCONIES

FIRST FLOOR TYPE 1 2 TYPICAL UNITS AREA - 103.99 SQM.(1119 SQFT.)

POOL 265 CM X 175 CM 8.69 FT. X 5.74 FT. GR BALCONY DINING 265 CM X 202 CM 270 CM X 390 CM 8.86 FT. X 12.79 FT. 8.69 FT. X 6.63 FT. TOILET 180 CM X 185 CM 5.90 FT. X 6.07 FT. 010 BEDROOM 350 cm X 365 cm 11.48 FT. X 11.98 FT. KITCHEN 200 cm X 310 cm 6.56 ft. X 10.17 ft. 1111//11//1111/1 BALCONY MASTER BEDROOM 215 см X 355 см 7.05 гт. X 11.65 гт. 475 CM X 365 CM 15.58 FT, X 11.97 FT. TOILET 260 CM X 180 CM 8.53 FT. X 5.90 FT