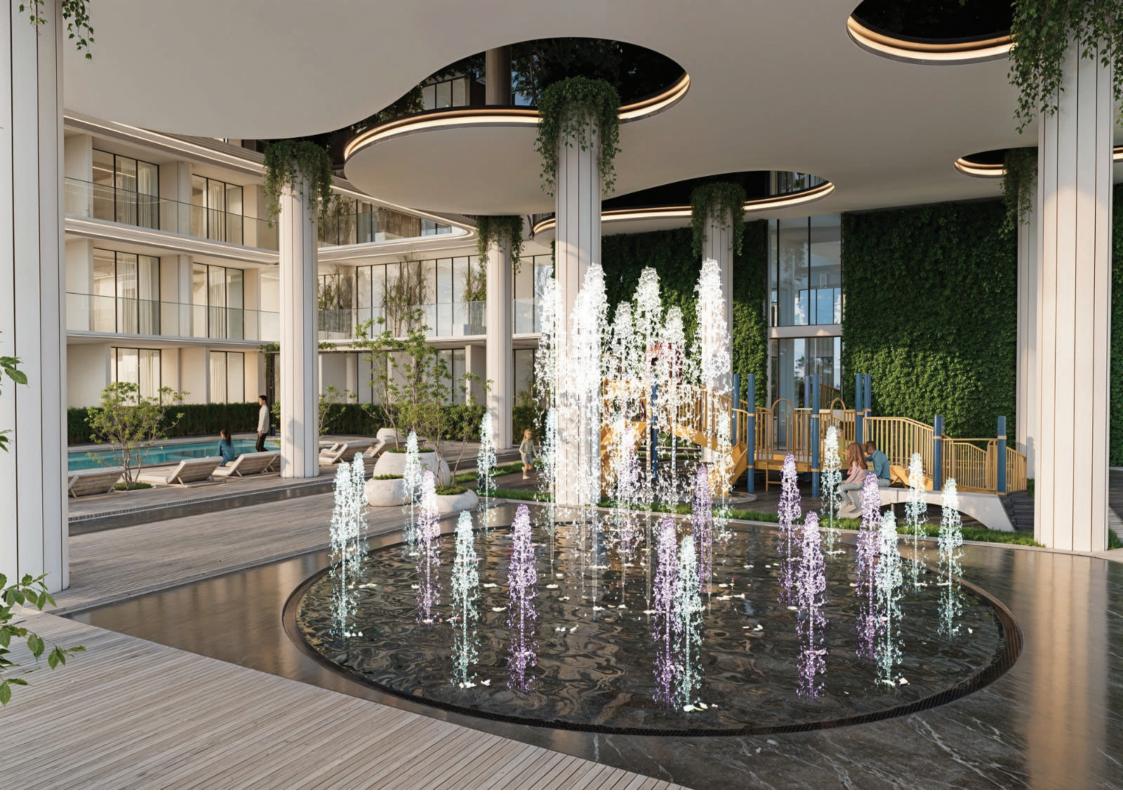

Waterfall feature

Outdoor Cinema

Concierge Services

Dancing Fountains

Kids Play Area

Billiards Room

Steam and Sauna

## Green Spaces and Social Gatherings

Enjoy relaxing times in beautiful green areas and social gatheringspots:

- Beautiful Green Gardens
- Barbecue Area
- Air-Conditioned Family Lounges

Whether you're looking for an indoor workout or an outdoor activity, Lazord has you covered