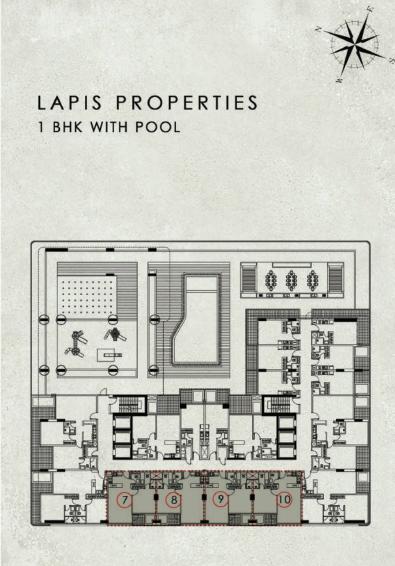

## Floer Plans

FIRST FLOOR 4 TYPICAL UNITS

TYPE 1 AREA - 62.46 SQM.(672 SQFT.)