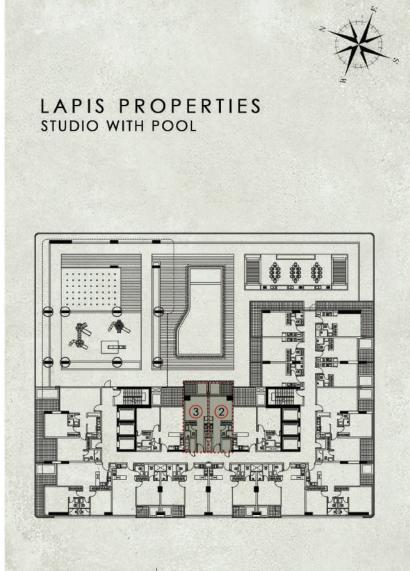

## Floer Plans

#### LAPIS PROPERTIES STUDIO WITH TERRACE

FIRST FLOORTYPE 22TYPICAL UNITSAREA - 49.69 SQM.(534 SQFT.)

FIRST FLOOR TYPE 1 4 TYPICAL UNITS AREA - 35.57 SQM.(382 SQFT.)

NOTE : NORTH DIRECTION IS AS PER THE KEY PLAN