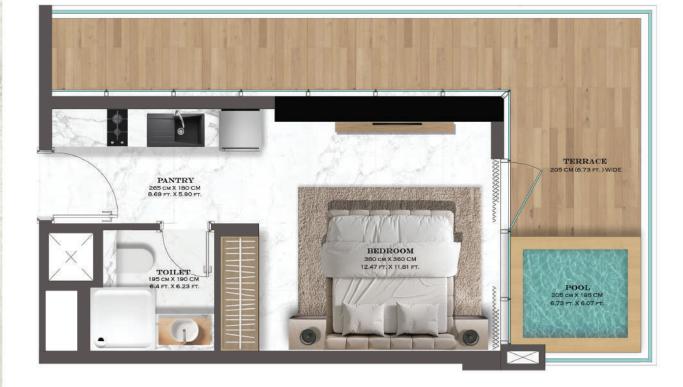

### LAPIS PROPERTIES 2BHK WITH 2 BALCONIES

FIRST FLOOR TYPE 1 2 TYPICAL UNITS AREA - 103.99 SQM.(1119 SQFT.)

POOL 265 CM X 175 CM 8.69 FT. X 5.74 FT. GR BALCONY DINING 265 CM X 202 CM 270 CM X 390 CM 8.86 FT. X 12.79 FT. 8.69 FT. X 6.63 FT. TOILET 180 CM X 185 CM 5.90 FT. X 6.07 FT. 010 BEDROOM 350 cm X 365 cm 11.48 FT. X 11.98 FT. KITCHEN 200 cm X 310 cm 6.56 ft. X 10.17 ft. 1111//11//1111/1 BALCONY MASTER BEDROOM 215 см X 355 см 7.05 гт. X 11.65 гт. 475 CM X 365 CM 15.58 FT, X 11.97 FT. TOILET 260 CM X 180 CM 8.53 FT. X 5.90 FT