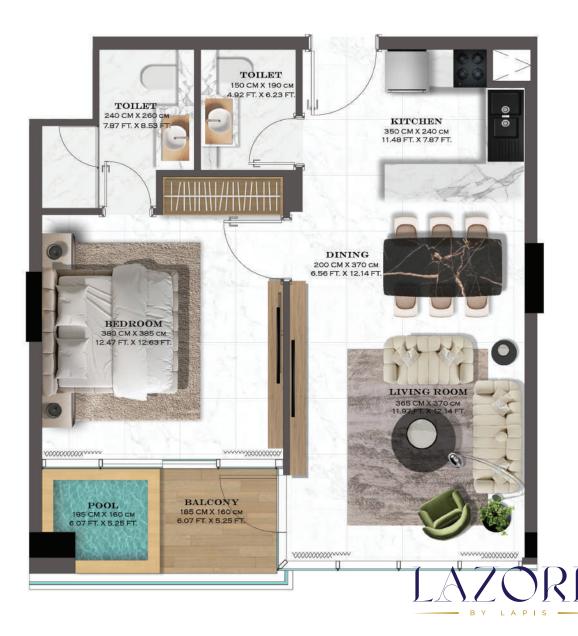

### LAPIS PROPERTIES 2BHK WITH 2 BALCONIES

FIRST FLOOR TYPE 1 2 TYPICAL UNITS AREA - 103.99 SQM.(1119 SQFT.)

POOL 265 CM X 175 CM 8.69 FT. X 5.74 FT. GR BALCONY DINING 265 CM X 202 CM 270 CM X 390 CM 8.86 FT. X 12.79 FT. 8.69 FT. X 6.63 FT. TOILET 180 CM X 185 CM 5.90 FT. X 6.07 FT. 010 BEDROOM 350 cm X 365 cm 11.48 FT. X 11.98 FT. KITCHEN 200 cm X 310 cm 6.56 ft. X 10.17 ft. 1111//11//1111/1 BALCONY MASTER BEDROOM 215 см X 355 см 7.05 гт. X 11.65 гт. 475 CM X 365 CM 15.58 FT, X 11.97 FT. TOILET 260 CM X 180 CM 8.53 FT. X 5.90 FT