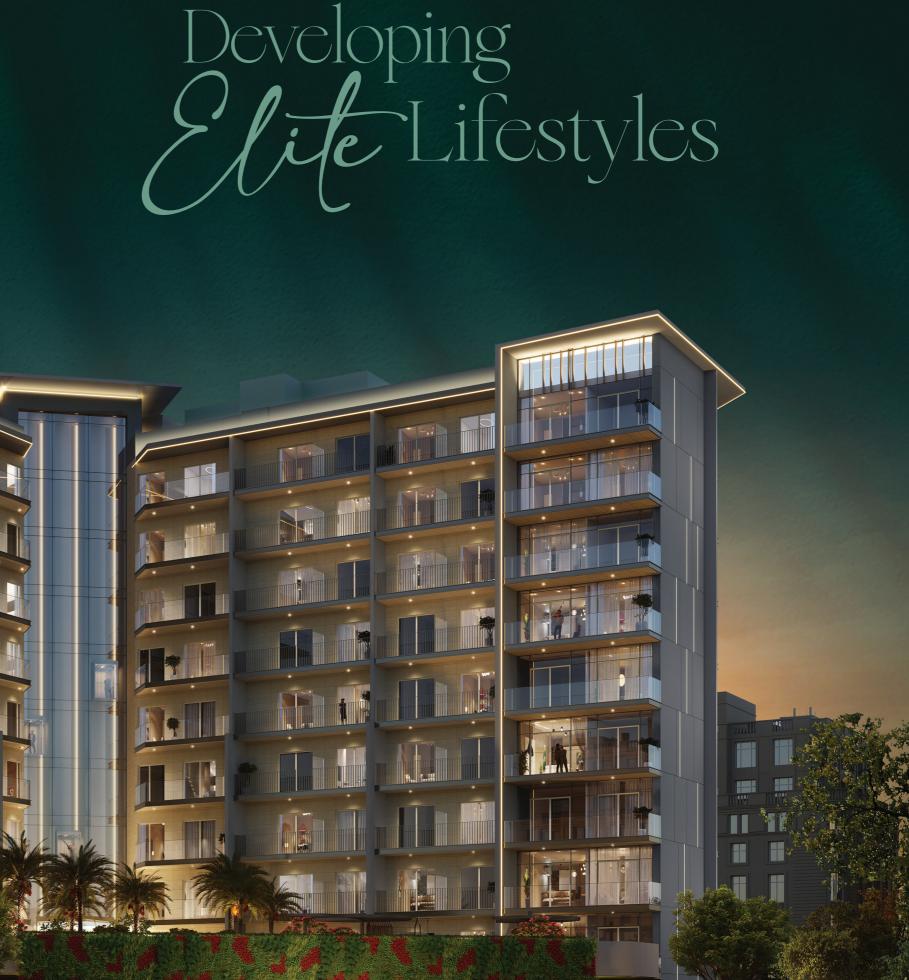

A GRAND VISION OF EXTRAORDINARY LIVING

# Floor Plans

















## Roof Amenities

BBQ Courtyard

60





# First Floor



#### Disclaimer:







#### Disclaimer:



### Studio

Embark on a journey of refined living with our meticulously crafted floor plans, designed to harmonize elegance with functionality.

### Studio Apartment - Standard Type





| SUITE AREA   | 363.39 | SQ.FT |
|--------------|--------|-------|
| TERRACE AREA | 60.49  | SQ.FT |
| TOTAL AREA   | 423.88 | SQ.FT |

#### Disclaimer:

## 1 Bedroom with Study

### Type A



1-0



| SUITE AREA   | 718.38 | SQ.FT |
|--------------|--------|-------|
| TERRACE AREA | 116.79 | SQ.FT |
| TOTAL AREA   | 835.17 | SQ.FT |

### Type Al







| SUITE AREA   | 700.62 SQ.FT |
|--------------|--------------|
| TERRACE AREA | 124.32 SQ.FT |
| TOTAL AREA   | 824.94 SQ.FT |

|   | 100 | -I.