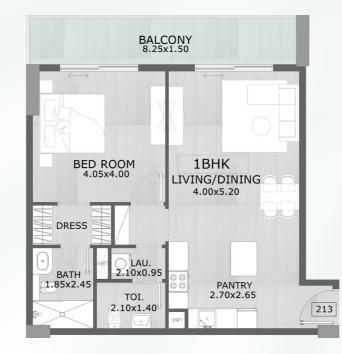

## 1 Bedroom with Study

### 1 Bedroom

# SUITE AREA679.96SQ.FTTERRACE AREA155.00SQ.FTTOTAL AREA834.96SQ.FT

Type B

1BHK LIVING/DINING

5.70x3.80

Î

 $\odot$ 

BED ROOM 4.30x3.80 BALCONY 1.50x9.00

PANTRY 2.60x2.50