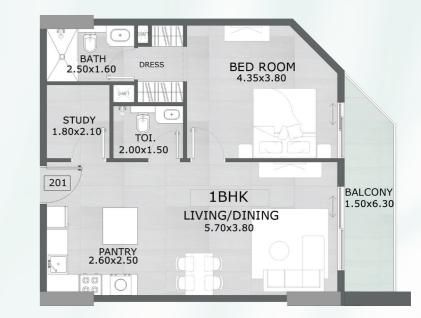

BATH 2.50x1.60

> 51.00 Unicestive Unicestive Unicestive Unicestive Unicestive

57.010 Unequences

STADE IN NO

TOI. 2.00x1.45

DRESS

202

| SUITE AREA   | 729.36 | SQ.FT |  |
|--------------|--------|-------|--|
| TERRACE AREA | 137.24 | SQ.FT |  |
| TOTAL AREA   | 866.60 | SQ.FT |  |