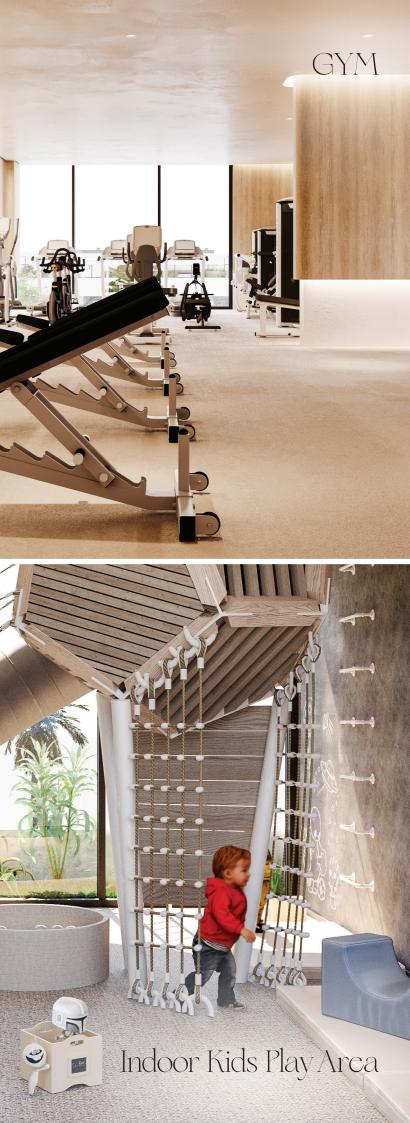

A GRAND VISION OF EXTRAORDINARY LIVING

# Floor Plans

















## Roof Amenities

BBQ Courtyard

60





# First Floor



#### Disclaimer:







#### Disclaimer:



### Studio

Embark on a journey of refined living with our meticulously crafted floor plans, designed to harmonize elegance with functionality.

### Studio Apartment - Standard Type





| SUITE AREA   | 363.39 | SQ.FT |
|--------------|--------|-------|
| TERRACE AREA | 60.49  | SQ.FT |
| TOTAL AREA   | 423.88 | SQ.FT |

#### Disclaimer:

## 1 Bedroom with Study

### Type A



1-0



| SUITE AREA   | 718.38 | SQ.FT |
|--------------|--------|-------|
| TERRACE AREA | 116.79 | SQ.FT |
| TOTAL AREA   | 835.17 | SQ.FT |

### Type Al







| SUITE AREA   | 700.62 SQ.FT |
|--------------|--------------|
| TERRACE AREA | 124.32 SQ.FT |
| TOTAL AREA   | 824.94 SQ.FT |

|   | 100 | -I.            |     | 1.1.1 |
|---|-----|--------