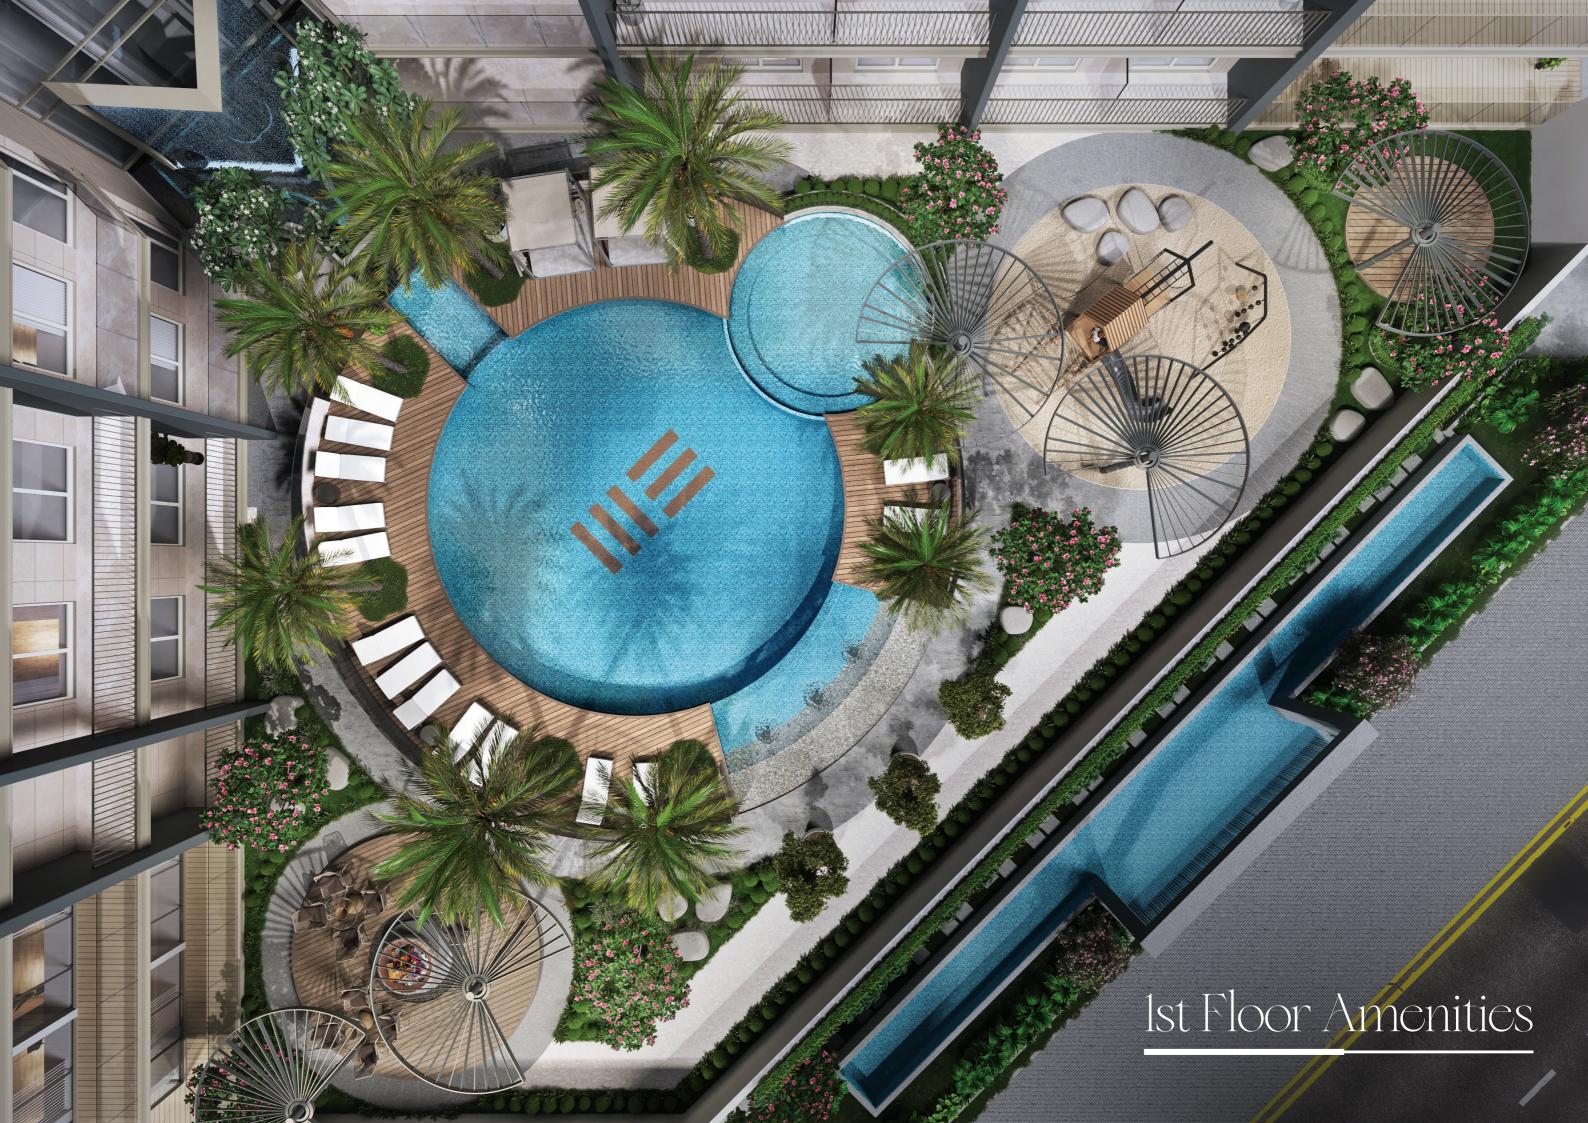

A GRAND VISION OF EXTRAORDINARY LIVING

# Floor Plans

















## Roof Amenities

BBQ Courtyard

60





# First Floor



#### Disclaimer:







#### Disclaimer:



### Studio

Embark on a journey of refined living with our meticulously crafted floor plans, designed to harmonize elegance with functionality.

### Studio Apartment - Standard Type





| SUITE AREA   | 363.39 | SQ.FT |
|--------------|--------|-------|
| TERRACE AREA | 60.49  | SQ.FT |
| TOTAL AREA   | 423.88 | SQ.FT |

#### Disclaimer:

## 1 Bedroom with Study

### Type A



1-0



| SUITE AREA   | 718.38 | SQ.FT |
|--------------|--------|-------|
| TERRACE AREA | 116.79 | SQ.FT |
| TOTAL AREA   | 835.17 | SQ.FT |

### Type Al







| SUITE AREA   | 700.62 SQ.FT |
|--------------|--------------|
| TERRACE AREA | 124.32 SQ.FT |
| TOTAL AREA   | 824.94 SQ.FT |

|   | 100 | -I.