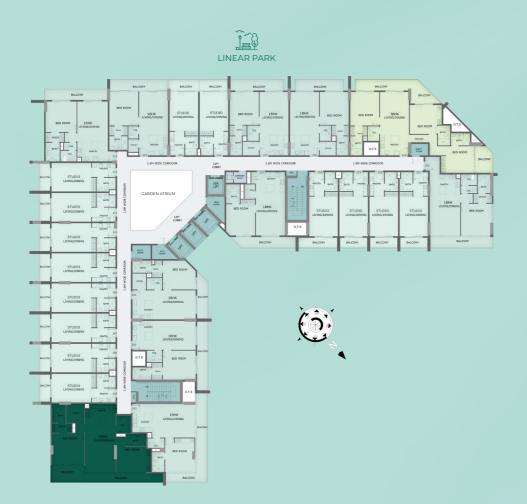

| 1 |
| _ | - | 5100                                      |   |
| - | - |                                           | 1 |
|   |   | 57.000 ·································· |   |
| - | - |                                           | 1 |
| - |   | STORE 4                                   |   |
|   |   |                                           |   |
|   |   | 84.09                                     | l |

| SUITE AREA   |
|--------------|
| TERRACE AREA |
| TOTAL AREA   |

#### Disclaimer:





| 687.49 | SQ.FT |
|--------|-------|
| 242.51 | SQ.FT |
| 930.00 | SQ.FT |

## 2 Bedroom with Study

Embark on a journey of refined living with our meticulously crafted floor plans, designed to harmonize elegance with functionality.

### 2 Bedroom Apartment with Study - Standard Type



| BATH<br>1.80x2.45<br>DRESS | PANTRY<br>2.70x2.65                |
|----------------------------|------------------------------------|
| BED ROOM<br>4.25x4.00      | 2BHK<br>LIVING/DINING<br>4.00x6.25 |
|                            |                                    |
| BALCONY<br>4.35x2.25       | BALCON<br>10.40X1.2                |

| SUITE AREA   | 1076.71 | SQ.FT |
|--------------|---------|-------|
| TERRACE AREA | 234.87  | SQ.FT |
| TOTAL AREA   | 1311.58 | SQ.FT |

#### Disclaimer:



### 3 Bedroom

Embark on a journey of refined living with our meticulously crafted floor plans, designed to harmonize elegance with functionality.

### **3 Bedroom Apartment - Standard Type**



| SUITE AREA   | 1200.82 | SQ.FT |
|--------------|---------|-------|
| TERRACE AREA | 299.13  | SQ.F