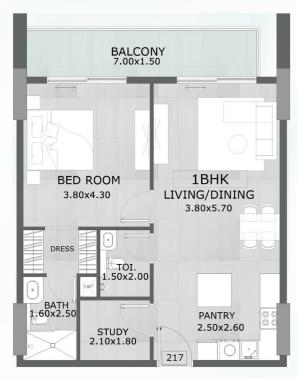

## 1 Bedroom with Study

### Type A

1-0

| SUITE AREA   | 718.38 | SQ.FT |
|--------------|--------|-------|
| TERRACE AREA | 116.79 | SQ.FT |
| TOTAL AREA   | 835.17 | SQ.FT |