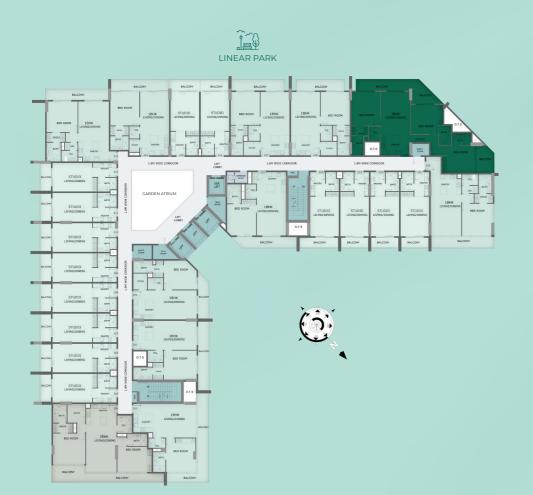

esigned to harmonize elegance with functionality.

### 2 Bedroom Apartment with Study - Standard Type



| BATH<br>1.80x2.45<br>DRESS | PANTRY<br>2.70x2.65                |
|----------------------------|------------------------------------|
| BED ROOM<br>4.25x4.00      | 2BHK<br>LIVING/DINING<br>4.00x6.25 |
|                            |                                    |
| BALCONY<br>4.35x2.25       | BALCON<br>10.40X1.2                |

| SUITE AREA   | 1076.71 | SQ.FT |
|--------------|---------|-------|
| TERRACE AREA | 234.87  | SQ.FT |
| TOTAL AREA   | 1311.58 | SQ.FT |

#### Disclaimer:



### 3 Bedroom

Embark on a journey of refined living with our meticulously crafted floor plans, designed to harmonize elegance with functionality.

### **3 Bedroom Apartment - Standard Type**



| SUITE AREA   | 1200.82 | SQ.FT |
|--------------|---------|-------|
| TERRACE AREA | 299.13  | SQ.FT |
| TOTAL AREA   | 1499.95 | SQ.FT |



#### Disclaimer:



- Business Bay 1
- Sheikh Zayed Road 2
- Al Khail Road 3
- Dubai Hills 4
- Umm Suqeim 5
- Mall of the Emirates 6
- Burj Al Arab 7
- Hessa Street 8
- Jumeirah Village Circle 9
- 10 Dubai Marina
- 11 Jumeirah Lake Towers
- 12 Jumeirah Islands
- 13 Discovery Gardens
- 14 Dubai Sports City
- 15 Jumeirah Golf Estates
- 16 Dubai Butterfly Garden and Miracle Garden
- 17 Dubai Autodrome
- 18 Dubai Studio City
- 19 Sheikh Muhammad Bin Zayed Road



Arjan - Dubailand



6

-

(15

(8)

16

14

## MASHRIQ ELITE DEVELOPMENTS

# Developing Slite Lifestyles