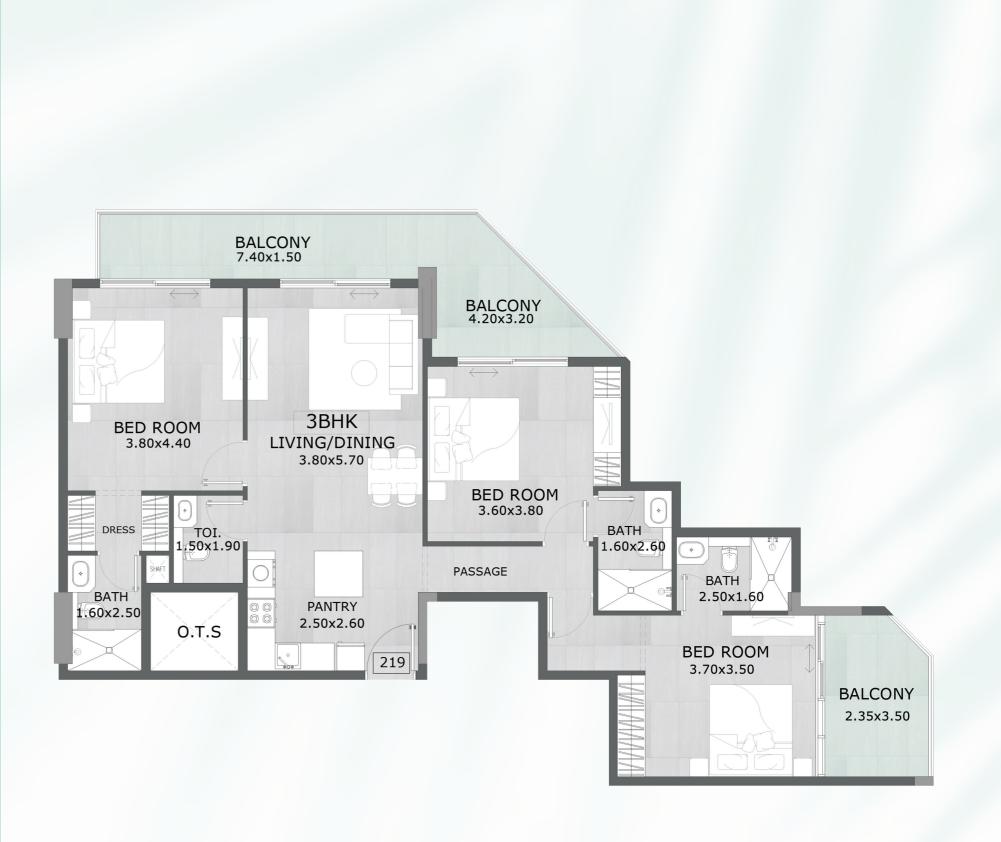

### 3 Bedroom

Embark on a journey of refined living with our meticulously crafted floor plans, designed to harmonize elegance with functionality.

### **3 Bedroom Apartment - Standard Type**

| SUITE AREA   | 1200.82 | SQ.FT |
|--------------|---------|-------|
| TERRACE AREA | 299.13  | SQ.FT |
| TOTAL AREA   | 1499.95 | SQ.FT |