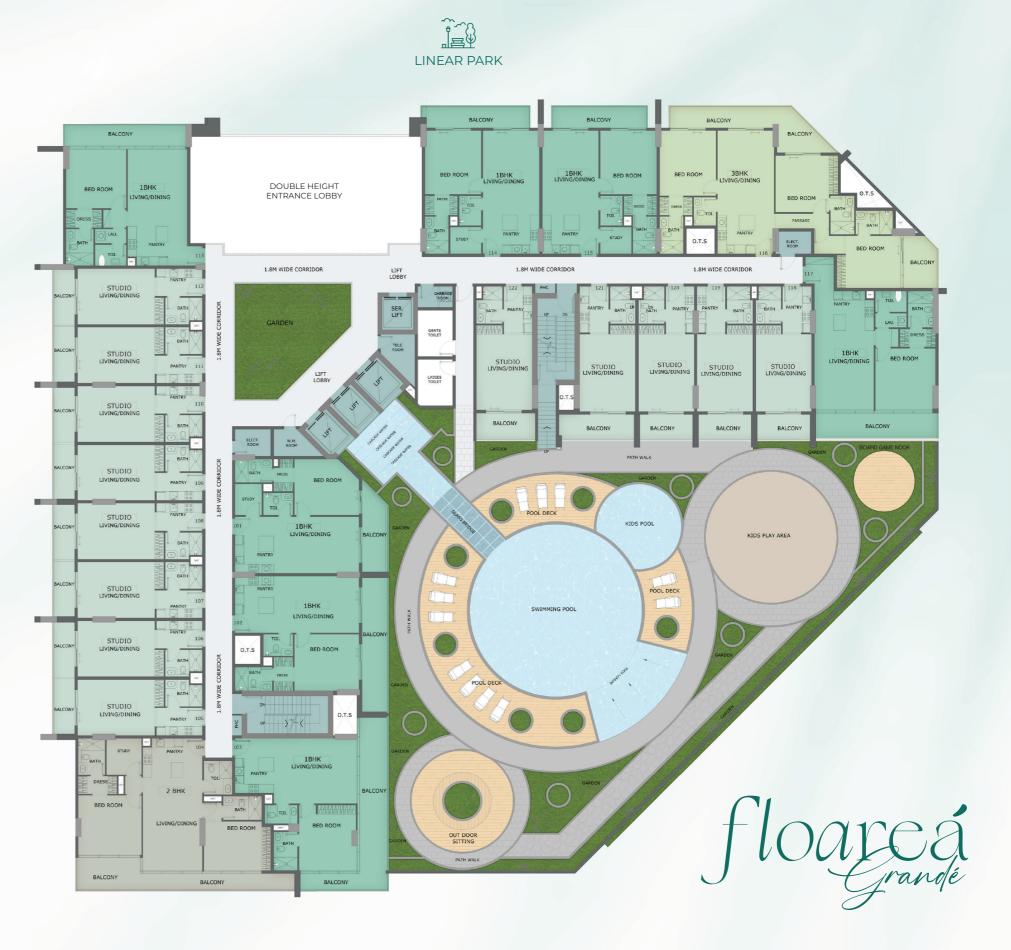

A GRAND VISION OF EXTRAORDINARY LIVING

# Floor Plans

















## Roof Amenities

BBQ Courtyard

60





# First Floor



#### Disclaimer:







#### Disclaimer:



### Studio

Embark on a journey of refined living with our meticulously crafted floor plans, designed to harmonize elegance with functionality.

### Studio Apartment - Standard Type





| SUITE AREA   | 363.39 | SQ.FT |
|--------------|--------|-------|
| TERRACE AREA | 60.49  | SQ.FT |
| TOTAL AREA   | 423.88 | SQ.FT |

#### Disclaimer:

## 1 Bedroom with Study

### Type A



1-0



| SUITE AREA   | 718.38 | SQ.FT |
|--------------|--------|-------|
| TERRACE AREA | 116.79 | SQ.FT |
| TOTAL AREA   | 835.17 | SQ.FT |

### Type Al







| SUITE AREA   | 700.62 SQ.FT |
|--------------|--------------|
| TERRACE AREA | 124.32 SQ.FT |
| TOTAL AREA   | 824.94 SQ.FT |

|   | 100 | -I.            |     | 1.1.1 |
|---|-----|----------------|-----|----