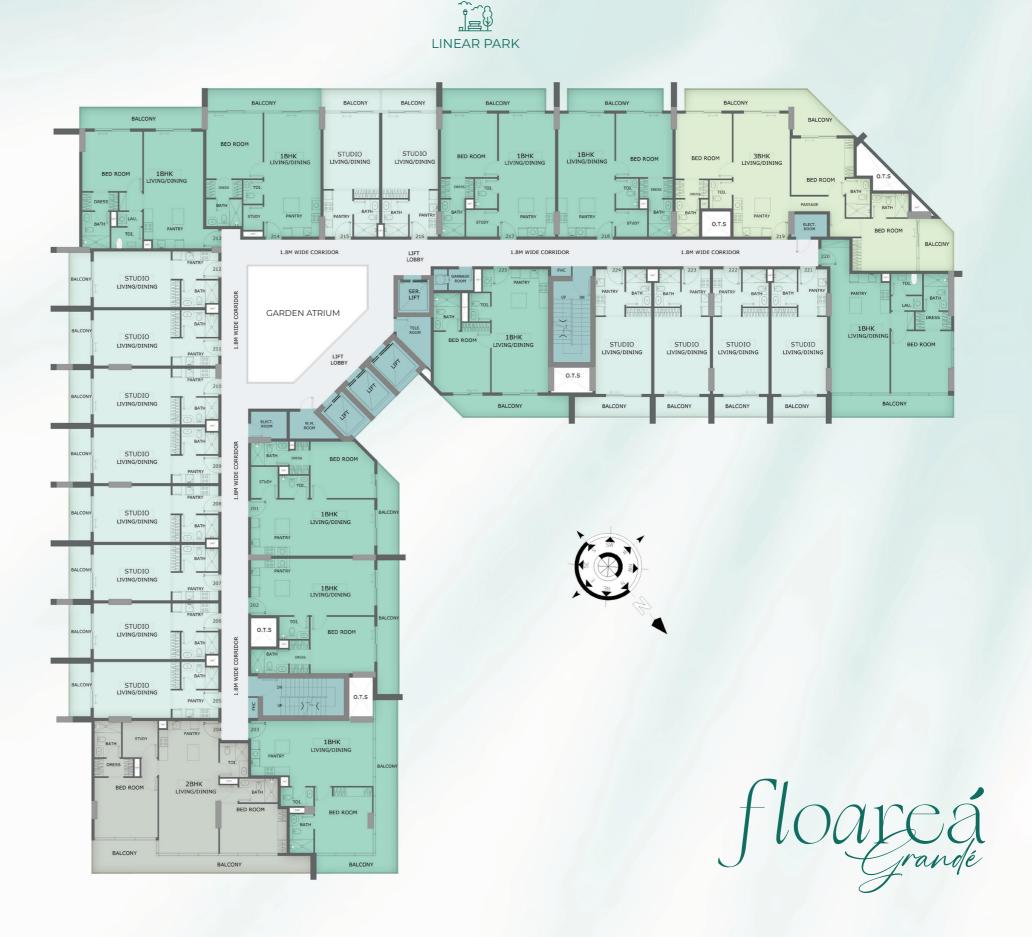

A GRAND VISION OF EXTRAORDINARY LIVING

# Floor Plans

















## Roof Amenities

BBQ Courtyard

60





# First Floor



#### Disclaimer:







#### Disclaimer:



### Studio

Embark on a journey of refined living with our meticulously crafted floor plans, designed to harmonize elegance with functionality.

### Studio Apartment - Standard Type





| SUITE AREA   | 363.39 | SQ.FT |
|--------------|--------|-------|
| TERRACE AREA | 60.49  | SQ.FT |
| TOTAL AREA   | 423.88 | SQ.FT |

#### Disclaimer:

## 1 Bedroom with Study

### Type A



1-0



| SUITE AREA   | 718.38 | SQ.FT |
|--------------|--------|-------|
| TERRACE AREA | 116.79 | SQ.FT |
| TOTAL AREA   | 835.17 | SQ.FT |

### Type Al







| SUITE AREA   | 700.62 SQ.FT |
|--------------|--------------|
| TERRACE AREA | 124.32 SQ.FT |
| TOTAL AREA   | 824.94 SQ.FT |

|   | 100 | -I.            |     | 1.1.1 |
|---|-----|----------------|-----|-------|
| - |     | 37.0