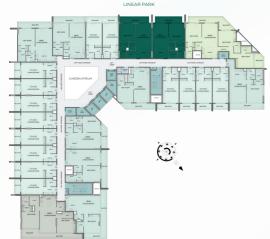

A GRAND VISION OF EXTRAORDINARY LIVING

# Floor Plans

















## Roof Amenities

BBQ Courtyard

60





# First Floor



#### Disclaimer:







#### Disclaimer:



### Studio

Embark on a journey of refined living with our meticulously crafted floor plans, designed to harmonize elegance with functionality.

### Studio Apartment - Standard Type





| SUITE AREA   | 363.39 | SQ.FT |
|--------------|--------|-------|
| TERRACE AREA | 60.49  | SQ.FT |
| TOTAL AREA   | 423.88 | SQ.FT |

#### Disclaimer:

## 1 Bedroom with Study

### Type A



1-0



| SUITE AREA   | 718.38 | SQ.FT |
|--------------|--------|-------|
| TERRACE AREA | 116.79 | SQ.FT |
| TOTAL AREA   | 835.17 | SQ.FT |

### Type Al







| SUITE AREA   | 700.62 SQ.FT |
|--------------|--------------|
| TERRACE AREA | 124.32 SQ.FT |
| TOTAL AREA   | 824.94 SQ.FT |

|   | 100 | -I.            |     | 1.1.1 |
|---|-----|----------------|-----|-------|
| - |     | 37.0           | ~ ] |       |
|   |     | 55.0           | 2 a |       |
| _ |     | 57.0           | ~ ] |       |
| - |     | 57.6           | . 1 |       |
| - |     | 51.0<br>United | ~   | 14    |
| - | -   | 57.0           | E   | H     |
| - |     | 1000           |     | -     |
| _ |     | -              | -   |       |
|   |     |                | _   | 1     |

- ----

| SUITE AREA   |
|-------------