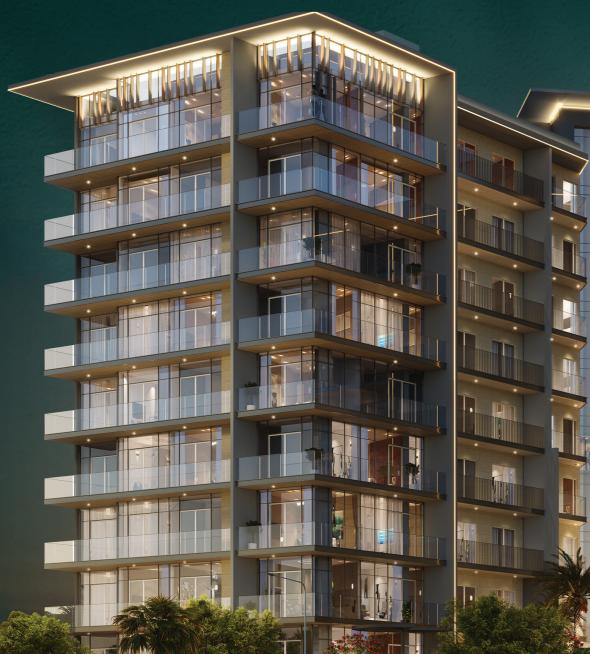

A GRAND VISION OF EXTRAORDINARY LIVING

# Floor Plans

















## Roof Amenities

BBQ Courtyard

60





# First Floor



#### Disclaimer:







#### Disclaimer:



### Studio

Embark on a journey of refined living with our meticulously crafted floor plans, designed to harmonize elegance with functionality.

### Studio Apartment - Standard Type





| SUITE AREA   | 363.39 | SQ.FT |
|--------------|--------|-------|
| TERRACE AREA | 60.49  | SQ.FT |
| TOTAL AREA   | 423.88 | SQ.FT |

#### Disclaimer:

## 1 Bedroom with Study

### Type A



1-0



| SUITE AREA   | 718.38 | SQ.FT |
|--------------|--------|-------|
| TERRACE AREA | 116.79 | SQ.FT |
| TOTAL AREA   | 835.17 | SQ.FT |

### Type Al







| SUITE AREA   | 700.62 SQ.FT |
|--------------|--------------|
| TERRACE AREA | 124.32 SQ.FT |
| TOTAL AREA   | 824.94 SQ.FT |

|   | 100 | -I.