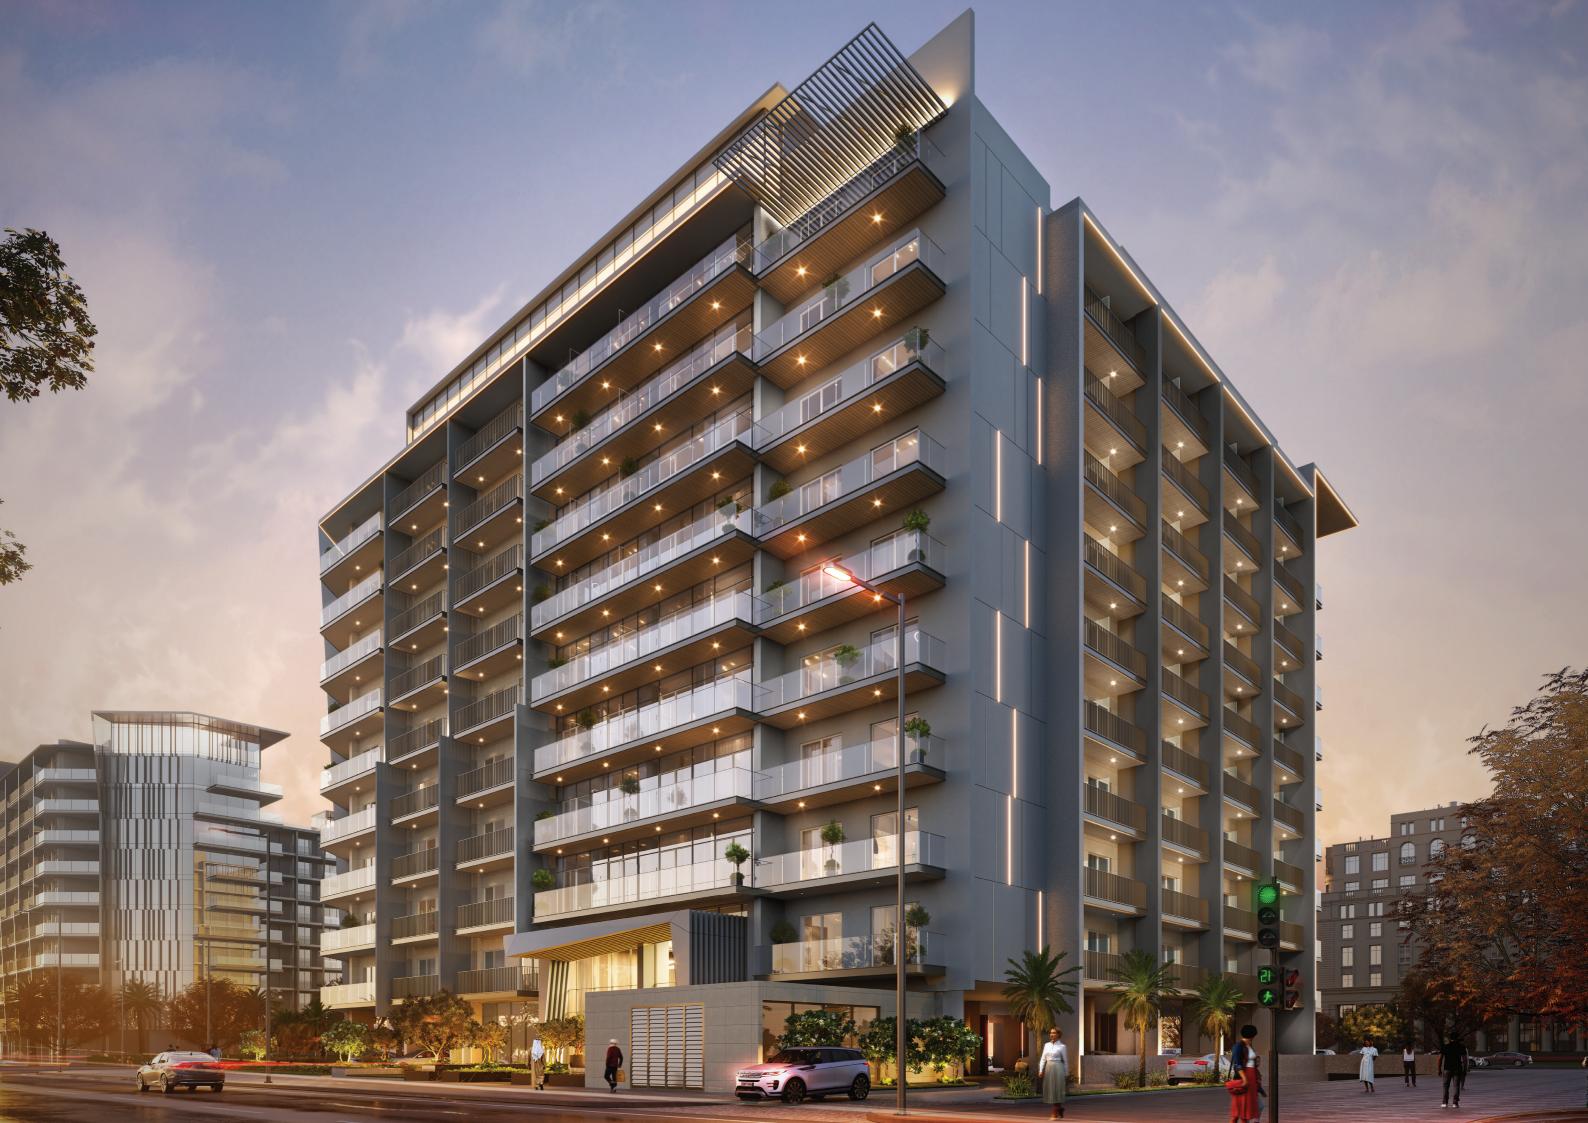

A GRAND VISION OF EXTRAORDINARY LIVING

# Floor Plans

















## Roof Amenities

BBQ Courtyard

60





# First Floor



#### Disclaimer:







#### Disclaimer:



### Studio

Embark on a journey of refined living with our meticulously crafted floor plans, designed to harmonize elegance with functionality.

### Studio Apartment - Standard Type





| SUITE AREA   | 363.39 | SQ.FT |
|--------------|--------|-------|
| TERRACE AREA | 60.49  | SQ.FT |
| TOTAL AREA   | 423.88 | SQ.FT |

#### Disclaimer:

## 1 Bedroom with Study

### Type A



1-0



| SUITE AREA   | 718.38 | SQ.FT |
|--------------|--------|-------|
| TERRACE AREA | 116.79 | SQ.FT |
| TOTAL AREA   | 835.17 | SQ.FT |

### Type Al







| SUITE AREA   | 700.62 SQ.FT |
|--------------|--------------|
| TERRACE AREA | 124.32 SQ.FT |
| TOTAL AREA   | 824.94 SQ.FT |

|   | 100 | -I.            |     | 1.1.1 |
|---|-----|----------------|-----|-------|
| - |     | 37.0           | ~ ] |