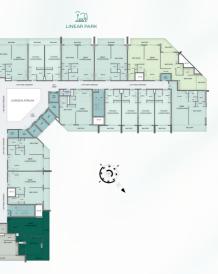

|   |
|---|---|-------------------------------------------|---|
|   |   |                                           |   |
|   |   |                                           |   |
|   |   | Store                                     |   |
|   | - | 17.000<br>UNIONA                          | 1 |
| _ | - | 5100                                      |   |
| - | - |                                           | 1 |
|   |   | 57.000 ·································· |   |
| - | - |                                           | 1 |
| - |   | STORE 4                                   |   |
|   |   |                                           |   |
|   |   | 84.09                                     | l |

| SUITE AREA   |
|--------------|
| TERRACE AREA |
| TOTAL AREA   |

#### Disclaimer:





| 687.49 | SQ.FT |
|--------|-------|
| 242.51 | SQ.FT |
| 930.00 | SQ.FT |

## 2 Bedroom with Study

Embark on a journey of refined living with our meticulously crafted floor plans, designed to harmonize elegance with functionality.

### 2 Bedroom Apartment with Study - Standard Type



| BATH<br>1.80x2.45<br>DRESS | PANTRY<br>2.70x2.65                |
|----------------------------|------------------------------------|
| BED ROOM<br>4.25x4.00      | 2BHK<br>LIVING/DINING<br>4.00x6.25 |
|                            |                                    |
| BALCONY<br>4.35x2.25       | BALCON<br>10.40X1.2                |

| SUITE AREA   | 1076.71 | SQ.FT |
|--------------|---------|-------|
| TERRACE AREA | 234.87  | SQ.FT |
| TOTAL AREA   | 1311.58 | SQ.FT |

#### Disclaimer:



### 3 B