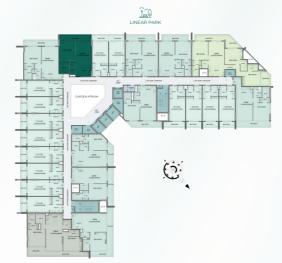

A GRAND VISION OF EXTRAORDINARY LIVING

# Floor Plans

















## Roof Amenities

BBQ Courtyard

60





# First Floor



#### Disclaimer:







#### Disclaimer:



### Studio

Embark on a journey of refined living with our meticulously crafted floor plans, designed to harmonize elegance with functionality.

### Studio Apartment - Standard Type





| SUITE AREA   | 363.39 | SQ.FT |
|--------------|--------|-------|
| TERRACE AREA | 60.49  | SQ.FT |
| TOTAL AREA   | 423.88 | SQ.FT |

#### Disclaimer:

## 1 Bedroom with Study

### Type A



1-0



| SUITE AREA   | 718.38 | SQ.FT |
|--------------|--------|-------|
| TERRACE AREA | 116.79 | SQ.FT |
| TOTAL AREA   | 835.17 | SQ.FT |

### Type Al







| SUITE AREA   | 700.62 SQ.FT |
|--------------|--------------|
| TERRACE AREA | 124.32 SQ.FT |
| TOTAL AREA   | 824.94 SQ.FT |

|   | 100 | -I.            |     | 1.1.1 |
|---|-----|----------------|-----|-------|
| - |     | 37.0           | ~ ] |       |
|   |     | 55.0           | 2 a |       |
| _ |     | 57.0           | ~ ] |       |
| - |     | 57.6           | . 1 |       |
| - |     | 51.0<br>United | ~   | 14    |
| - | -   | 57.0           | E   | H     |
| - |     | 1000           |     | -     |
| _ |     | -              | -   |       |
|   |     |                | _   | 1     |

- ----

| SUITE AREA   |
|--------------|
| TERRACE AREA |
| TOTAL AREA   |

#### Disclaimer:

All pictures, plans, layouts, information, data, dimensions and details included in this floor plan