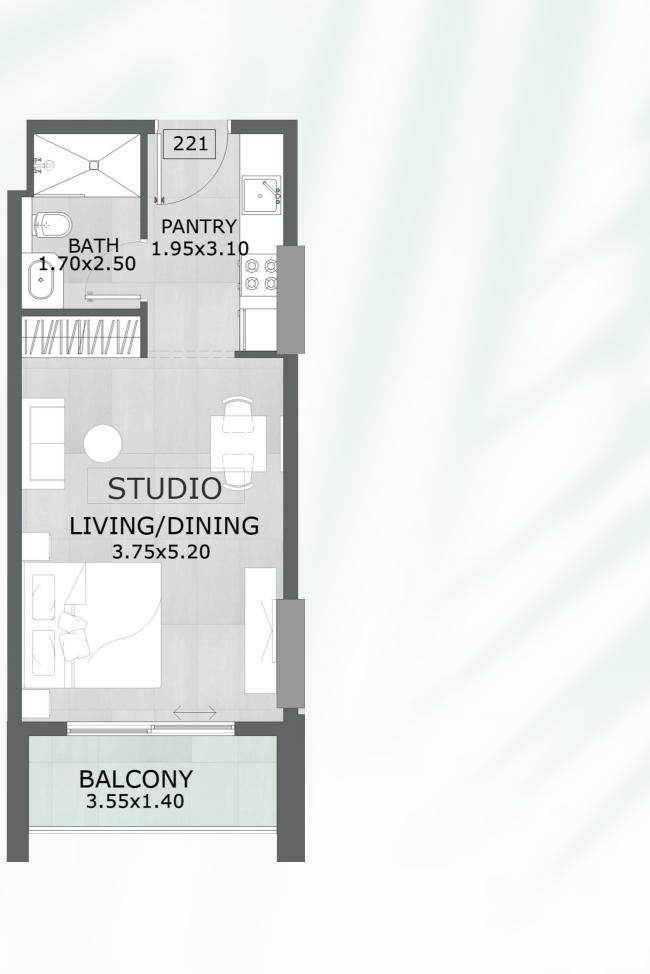

### Studio

Embark on a journey of refined living with our meticulously crafted floor plans, designed to harmonize elegance with functionality.

### Studio Apartment - Standard Type

| SUITE AREA   | 363.39 | SQ.FT |
|--------------|--------|-------|
| TERRACE AREA | 60.49  | SQ.FT |
| TOTAL AREA   | 423.88 | SQ.FT |