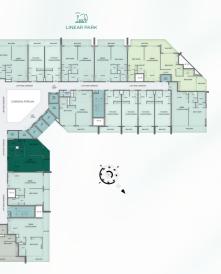

----------|-----|-------|
| - |     | 37.0           | ~ ] |       |
|   |     | 55.0           | 2 a |       |
| _ |     | 57.0           | ~ ] |       |
| - |     | 57.6           | . 1 |       |
| - |     | 51.0<br>United | ~   | 14    |
| - | -   | 57.0           | E   | H     |
| - |     | 1000           |     | -     |
| _ |     | -              | -   |       |
|   |     |                | _   | 1     |

- ----

| SUITE AREA   |
|--------------|
| TERRACE AREA |
| TOTAL AREA   |

#### Disclaimer:

All pictures, plans, layouts, information, data, dimensions and details included in this floor plan are indicative only and may change at any time up to the final 'as built' status in accordance with final designs of the project, regulatory approvals and planning permissions.

### Type A2



| 705.47 | SQ.FT |
|--------|-------|
| 94.18  | SQ.FT |
| 799.65 | SQ.FT |

### 1 Bedroom

### Type C





# SUITE AREA679.96SQ.FTTERRACE AREA155.00SQ.FTTOTAL AREA834.96SQ.FT

Type B

1BHK LIVING/DINING

5.70x3.80

Î

 $\odot$ 

BED ROOM 4.30x3.80 BALCONY 1.50x9.00

PANTRY 2.60x2.50

BATH 2.50x1.60

> 51.00 Unicestive Unicestive Unicestive Unicestive Unicestive

57.010 Unequences

STADE IN NO

TOI. 2.00x1.45

DRESS

202

| SUITE AREA   | 729.36 | SQ.FT |  |
|--------------|--------|-------|--|
| TERRACE AREA | 137.24 | SQ.FT |  |
| TOTAL AREA   | 866.60 | SQ.FT |  |

 $(\mathbf{C})$ 

17.610

|   |   | BALLINE .                                 |   |
|---|---|-------------------------------------------|---|
|   |   |                                           |   |
|   |   |