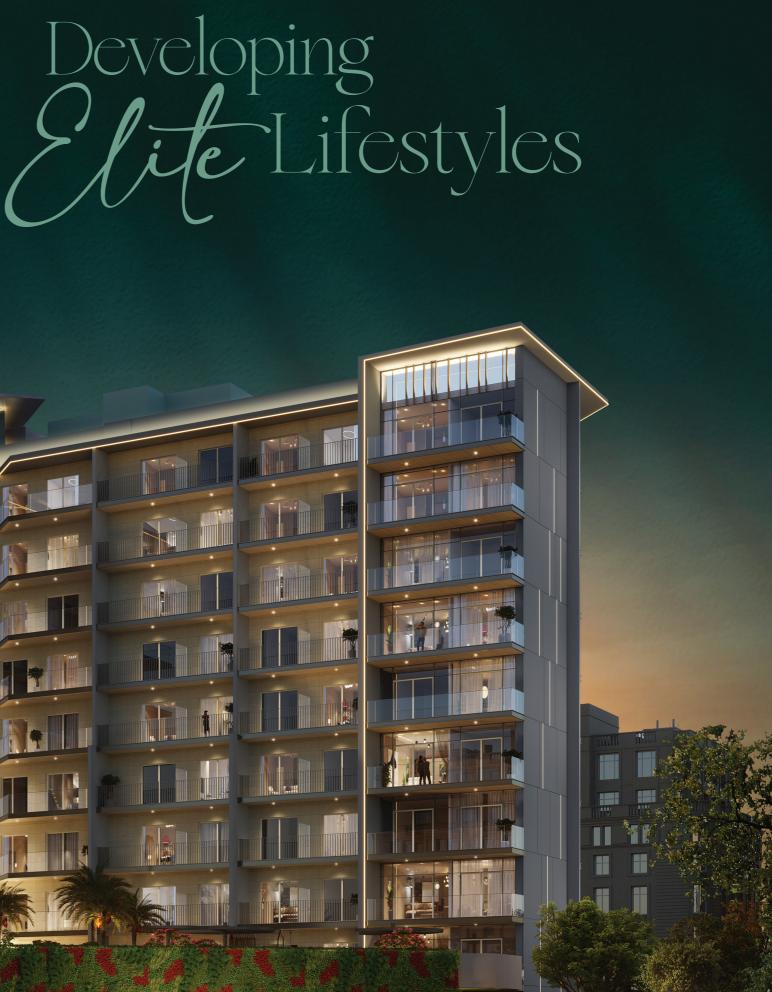

A GRAND VISION OF EXTRAORDINARY LIVING

# Floor Plans

















## Roof Amenities

BBQ Courtyard

60





# First Floor



#### Disclaimer:







#### Disclaimer:



### Studio

Embark on a journey of refined living with our meticulously crafted floor plans, designed to harmonize elegance with functionality.

### Studio Apartment - Standard Type





| SUITE AREA   | 363.39 | SQ.FT |
|--------------|--------|-------|
| TERRACE AREA | 60.49  | SQ.FT |
| TOTAL AREA   | 423.88 | SQ.FT |

#### Disclaimer:

## 1 Bedroom with Study

### Type A



1-0



| SUITE AREA   | 718.38 | SQ.FT |
|--------------|--------|-------|
| TERRACE AREA | 116.79 | SQ.FT |
| TOTAL AREA   | 835.17 | SQ.FT |

### Type Al







| SUITE AREA   | 700.62 SQ.FT |
|--------------|--------------|
| TERRACE AREA | 124.32 SQ.FT |
| TOTAL AREA   | 824.94 SQ.FT |

|   | 100 | -I