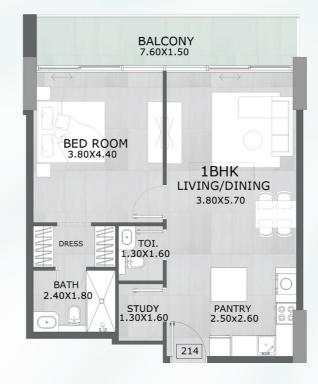

# SUITE AREA679.96SQ.FTTERRACE AREA155.00SQ.FTTOTAL AREA834.96SQ.FT

Type B

1BHK LIVING/DINING

5.70x3.80

Î

 $\odot$ 

BED ROOM 4.30x3.80 BALCONY 1.50x9.00

PANTRY 2.60x2.50