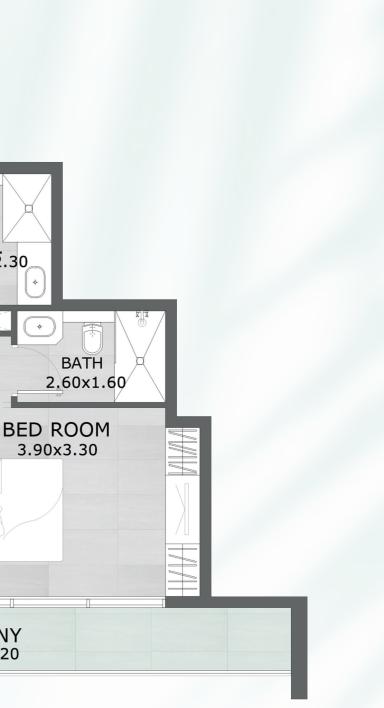

### Studio Apartment - Standard Type

| SUITE AREA   | 363.39 | SQ.FT |
|--------------|--------|-------|
| TERRACE AREA | 60.49  | SQ.FT |
| TOTAL AREA   | 423.88 | SQ.FT |