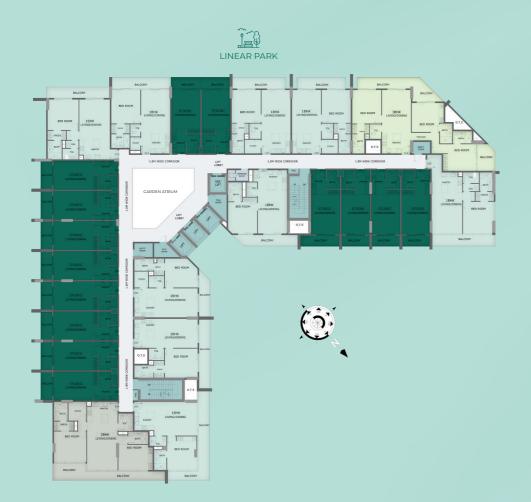

A GRAND VISION OF EXTRAORDINARY LIVING

# Floor Plans

















## Roof Amenities

BBQ Courtyard

60





# First Floor



#### Disclaimer:







#### Disclaimer:



### Studio

Embark on a journey of refined living with our meticulously crafted floor plans, designed to harmonize elegance with functionality.

### Studio Apartment - Standard Type





| SUITE AREA   | 363.39 | SQ.FT |
|--------------|--------|-------|
| TERRACE AREA | 60.49  | SQ.FT |
| TOTAL AREA   | 423.88 | SQ.FT |

#### Disclaimer:

## 1 Bedroom with Study

### Type A



1-0



| SUITE AREA   | 718.38 | SQ.FT |
|--------------|--------|-------|
| TERRACE AREA | 116.79 | SQ.FT |
| TOTAL AREA   | 835.17 | SQ.FT |

### Type Al







| SUITE AREA   | 700.62 SQ.FT |
|--------------|--------------|
| TERRACE AREA | 124.32 SQ.FT |
| TOTAL AREA   | 824.94 SQ.FT |

|   | 100 | -I.            |     | 1.1.1 |
|---|-----|----------------|-----|-------|
| - |     | 37.0           | ~ ] |       |
|   |     | 55.0           | 2 a |       |
| _ |     | 57.0           | ~ ] |       |
| - |     | 57.6           | . 1 |       |
| - |     | 51.0<br>United | ~   | 14    |
| - | -