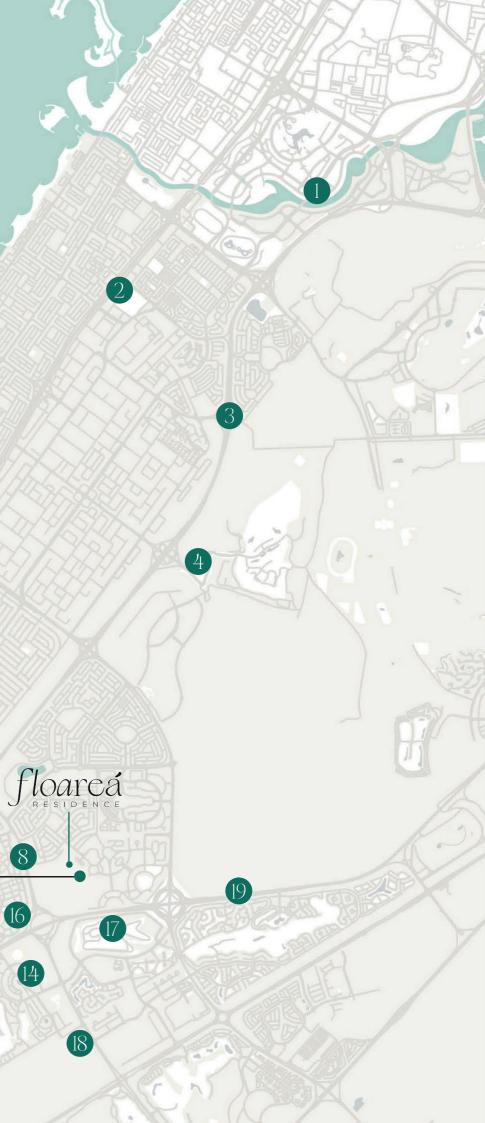

#### Disclaimer:

- Business Bay 1
- Sheikh Zayed Road 2
- Al Khail Road 3
- Dubai Hills 4
- Umm Suqeim 5
- Mall of the Emirates 6
- Burj Al Arab 7
- Hessa Street 8
- Jumeirah Village Circle 9
- 10 Dubai Marina
- 11 Jumeirah Lake Towers
- 12 Jumeirah Islands
- 13 Discovery Gardens
- 14 Dubai Sports City
- 15 Jumeirah Golf Estates
- 16 Dubai Butterfly Garden and Miracle Garden
- 17 Dubai Autodrome
- 18 Dubai Studio City
- 19 Sheikh Muhammad Bin Zayed Road

Arjan - Dubailand

6

-

(15

(8)

16

14