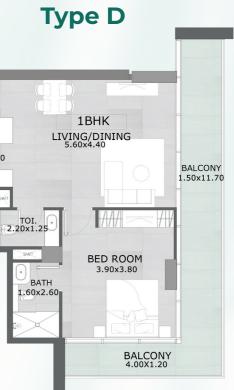

|   |
|---|---|-------------------------------------------|---|
|   |   |                                           |   |
|   |   |                                           |   |
|   |   | Store                                     |   |
|   | - | 17.000<br>UNIONA                          | 1 |
| _ | - | 5100                                      |   |
| - | - |                                           | 1 |
|   |   | 57.000 ·································· |   |
| - | - |                                           | 1 |
| - |   | STORE 4                                   |   |
|   |   |                                           |   |
|   |   | 84.09                                     | l |

| SUITE AREA   |
|--------------|
| TERRACE AREA |
| TOTAL AREA   |

#### Disclaimer:





| 687.49 | SQ.FT |
|--------|-------|
| 242.51 | SQ.FT |
| 930.00 | SQ.FT |

## 2 Bedroom with Study

Embark on a journey of refined living with our meticulously crafted floor plans, designed to harmonize elegance with functionality.

### 2 Bedroom Apartment with Study - Standard Type



| BATH<br>1.80x2.45<br>DRESS | PANTRY<br>2.70x2.65                |
|----------------------------|------------------------------------|
| BED ROOM<br>4.25x4.00      | 2BHK<br>LIVING/DINING<br>4.00x6.25 |
|                            |                                    |
| BALCONY<br>4.35x2.25       | BALCON<br>10.40X1.2                |

| SUITE AREA   | 1076.71 | SQ.FT |
|--------------|---------|-------|
| TERRACE AREA | 234.87  | SQ.FT |
| TOTAL AREA   | 1311.58 | SQ.FT |

#### Disclaimer:



### 3